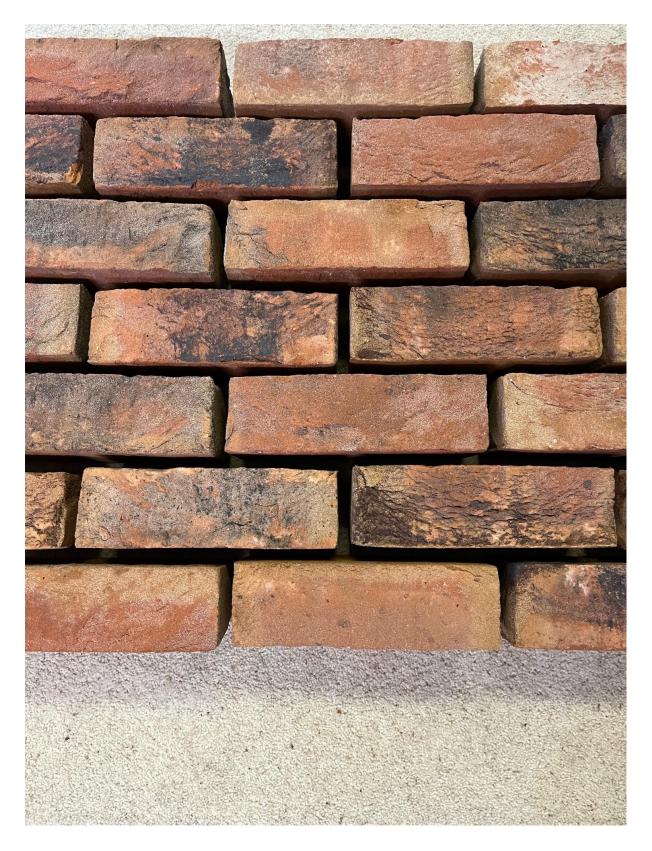

## CONDITION 7 – EXTERNAL MATERIAL DETAILS

ALPHA DESIGN 26/03/24 Revised 22/04/24

FACING BRICK – WEINERBERGER 'HERITAGE BLEND' https://www.wienerberger.co.uk/product-range/bricks/heritage-blend.html

UK SLATE – ESTILLO 29 – BLUE/ BLACK https://www.ukslate.com/product/productestillo-29-blue-black/