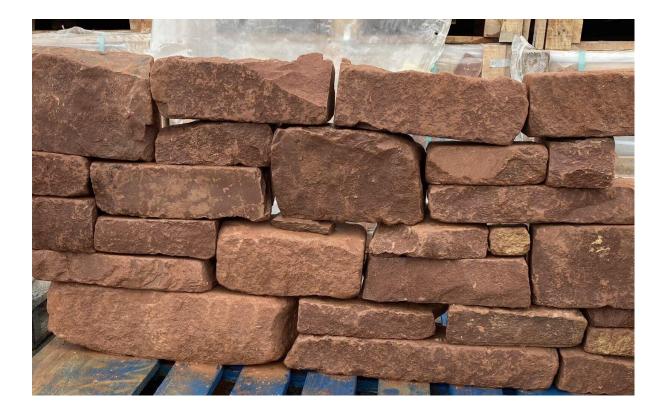

## REHAU uPVC WINDOWS IN ANTHRACITE GREY

https://window.rehau.com/uk-en/rehau-upvc-windows-doors

REHAU uPVC WINDOWS IN ANTHRACITE GREY https://window.rehau.com/uk-en/agila-sliding-doors

ST. BEES RED SANDSTONE https://cumbrianstone.co.uk/st-bees-sandstone/