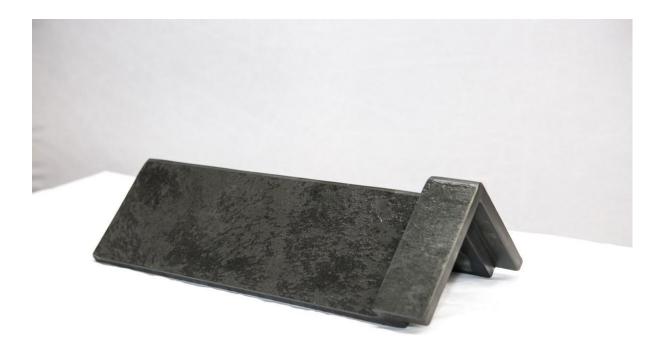

## UK SLATE – GRAPHITE CAPPED SLATE RIDGE

https://www.ukslate.com/product/graphite-capped-slate-ridge/