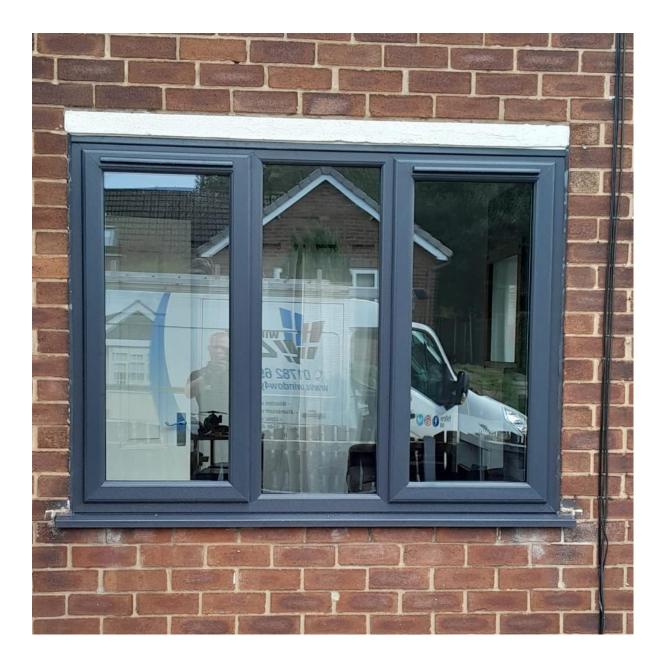

## REHAU uPVC WINDOWS IN ANTHRACITE GREY

https://window.rehau.com/uk-en/rehau-upvc-windows-doors

REHAU uPVC WINDOWS IN ANTHRACITE GREY https://window.rehau.com/uk-en/agila-sliding-doors

ST. BEES RED SANDSTONE https://cumbrianstone.co.uk/st-bees-sandstone/