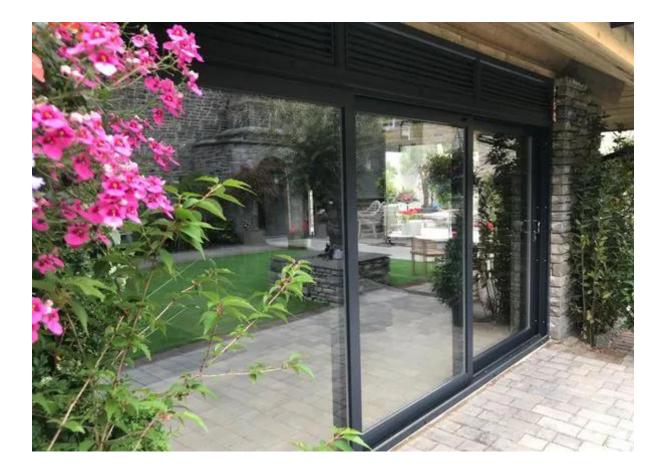

## REHAU uPVC WINDOWS IN ANTHRACITE GREY

https://window.rehau.com/uk-en/rehau-upvc-windows-doors

REHAU uPVC WINDOWS IN ANTHRACITE GREY https://window.rehau.com/uk-en/agila-sliding-doors

ST. BEES RED SANDSTONE https://cumbrianstone.co.uk/st-bees-sandstone/