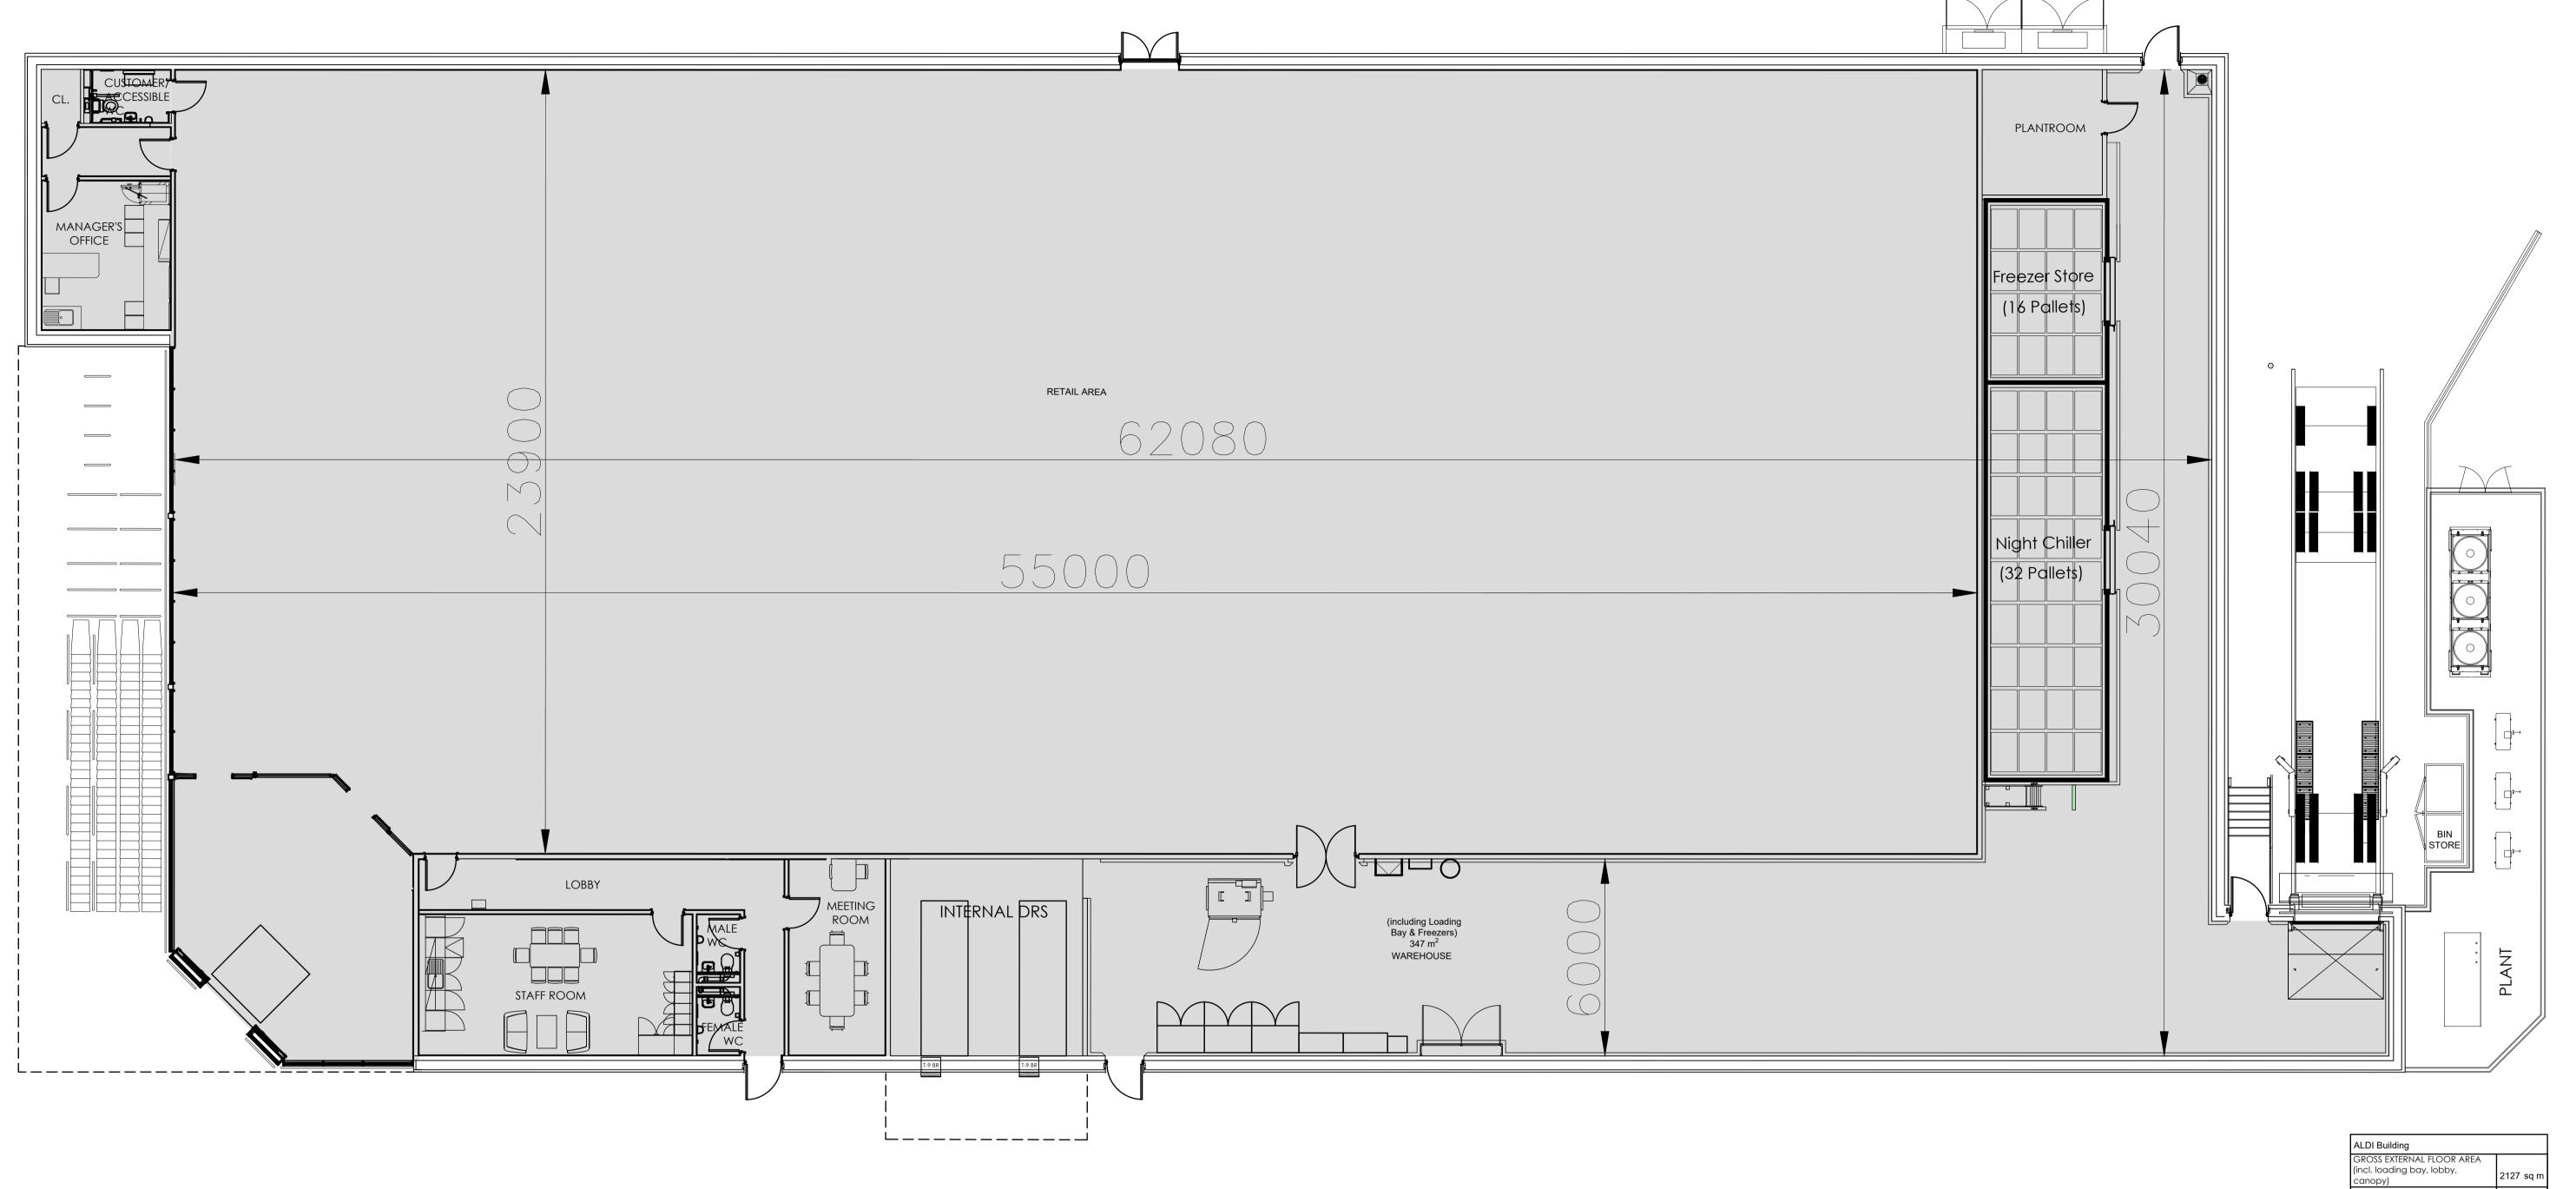

## **Appendices**

Appendix 1 Retail Impact Assessment Tables – Update

Appendix 2 Retail Impact Assessment Methodology

Report title: Retail Addendum - Update to Retail Impact Assessments

Prepared by: Steve Robb

- 1.2 As these two planning applications are located within the Cumberland (formerly Copeland) Council areas and utilise the same base survey data, which was prepared for the Council's emerging Local Plan, it was considered competent to consider these together within one set of updated retail tables. The survey data was taken from the Copeland Retail and Leisure Study 2021, prepared by Nexus.
- 1.3 This Addendum report has been prepared specifically to respond to the Nexus appraisals prepared for each application dated June 2024. It will also respond to the letter of representation received from Tesco Stores Ltd., dated 4 July 2024.
- 1.4 Overall, we are pleased to note Nexus' agreement with many of the conclusions of our assessments for both Whitehaven and Egremont. This particularly relates to their agreement on solus impact considerations, impacts on planned investment, the respective health of key centres and the sequential test. We are happy to prepare this cumulative assessment in support of their assessment to ensure a comprehensive consideration of all retail impact matters.
- 1.5 With the passage of time, this Addendum also affords the opportunity to update on certain matters since the submission of both of the original Planning and Retail Statements dated October 2023 for Whitehaven and January 2024 for Egremont. The key changes are outlined at the start of this Addendum, followed by a step-by-step explanation of the methodology adopted and findings from the retail impact assessment relating to both application proposals. This report should of course continue to be read alongside the other retail policy sections within the original reports, relating to the sequential assessment, healthchecks for defined centres and considerations of planned investment in centres.
- 1.6 This Addendum report is therefore divided into the following sections:
  - Section 2: Scope of the proposal, base and test years and data/growth projection updates
  - Section 3: Convenience Quantitative Goods Impact
  - Section 4: Response to representation
  - Section 5: Conclusions

### **Sales floorspace**

- 2.3 In line with the latest sales density information, Global Data 2023, the definition of what should comprise the "retail space" for the purpose of utilising the sales density data, is that this should be "the selling area of the store, excluding checkouts, changing rooms and toilets etc."
- 2.4 The previous calculation by our client of this area erroneously included areas that should have been excluded. This included for example the large packing area to the rear of the checkouts and the checkouts too. Based on Global Data's information this would then produce an inaccurate projection for store turnover. Given this, the sales floor space for each proposal has reduced accordingly.
- 2.5 For the Whitehaven proposals, the original calculation of sales floorspace was 1,356 sq.m, with this now reduced to 1,150 sq.m. This is reflected in the revised Site Plan and Floor Plan that have been updated as part of the planning application. As our retail impact assessment focuses on the uplift in sales floorspace, the retail sales of the current Aldi store at Preston Street has also been reconsidered based on the GlobalData definition. As such, that has also reduced from 940 sq.m to 824 sq.m and so the overall sales floorspace uplift is now only 326 sq.m.
- 2.6 The same process was undertaken to reconsider the sales floorspace calculation for the proposal in Egremont. As a result, the sales floorspace has reduced from 1,408 sqm to 1,224 sqm, so that it accords with the Global Data 2023 definitions.