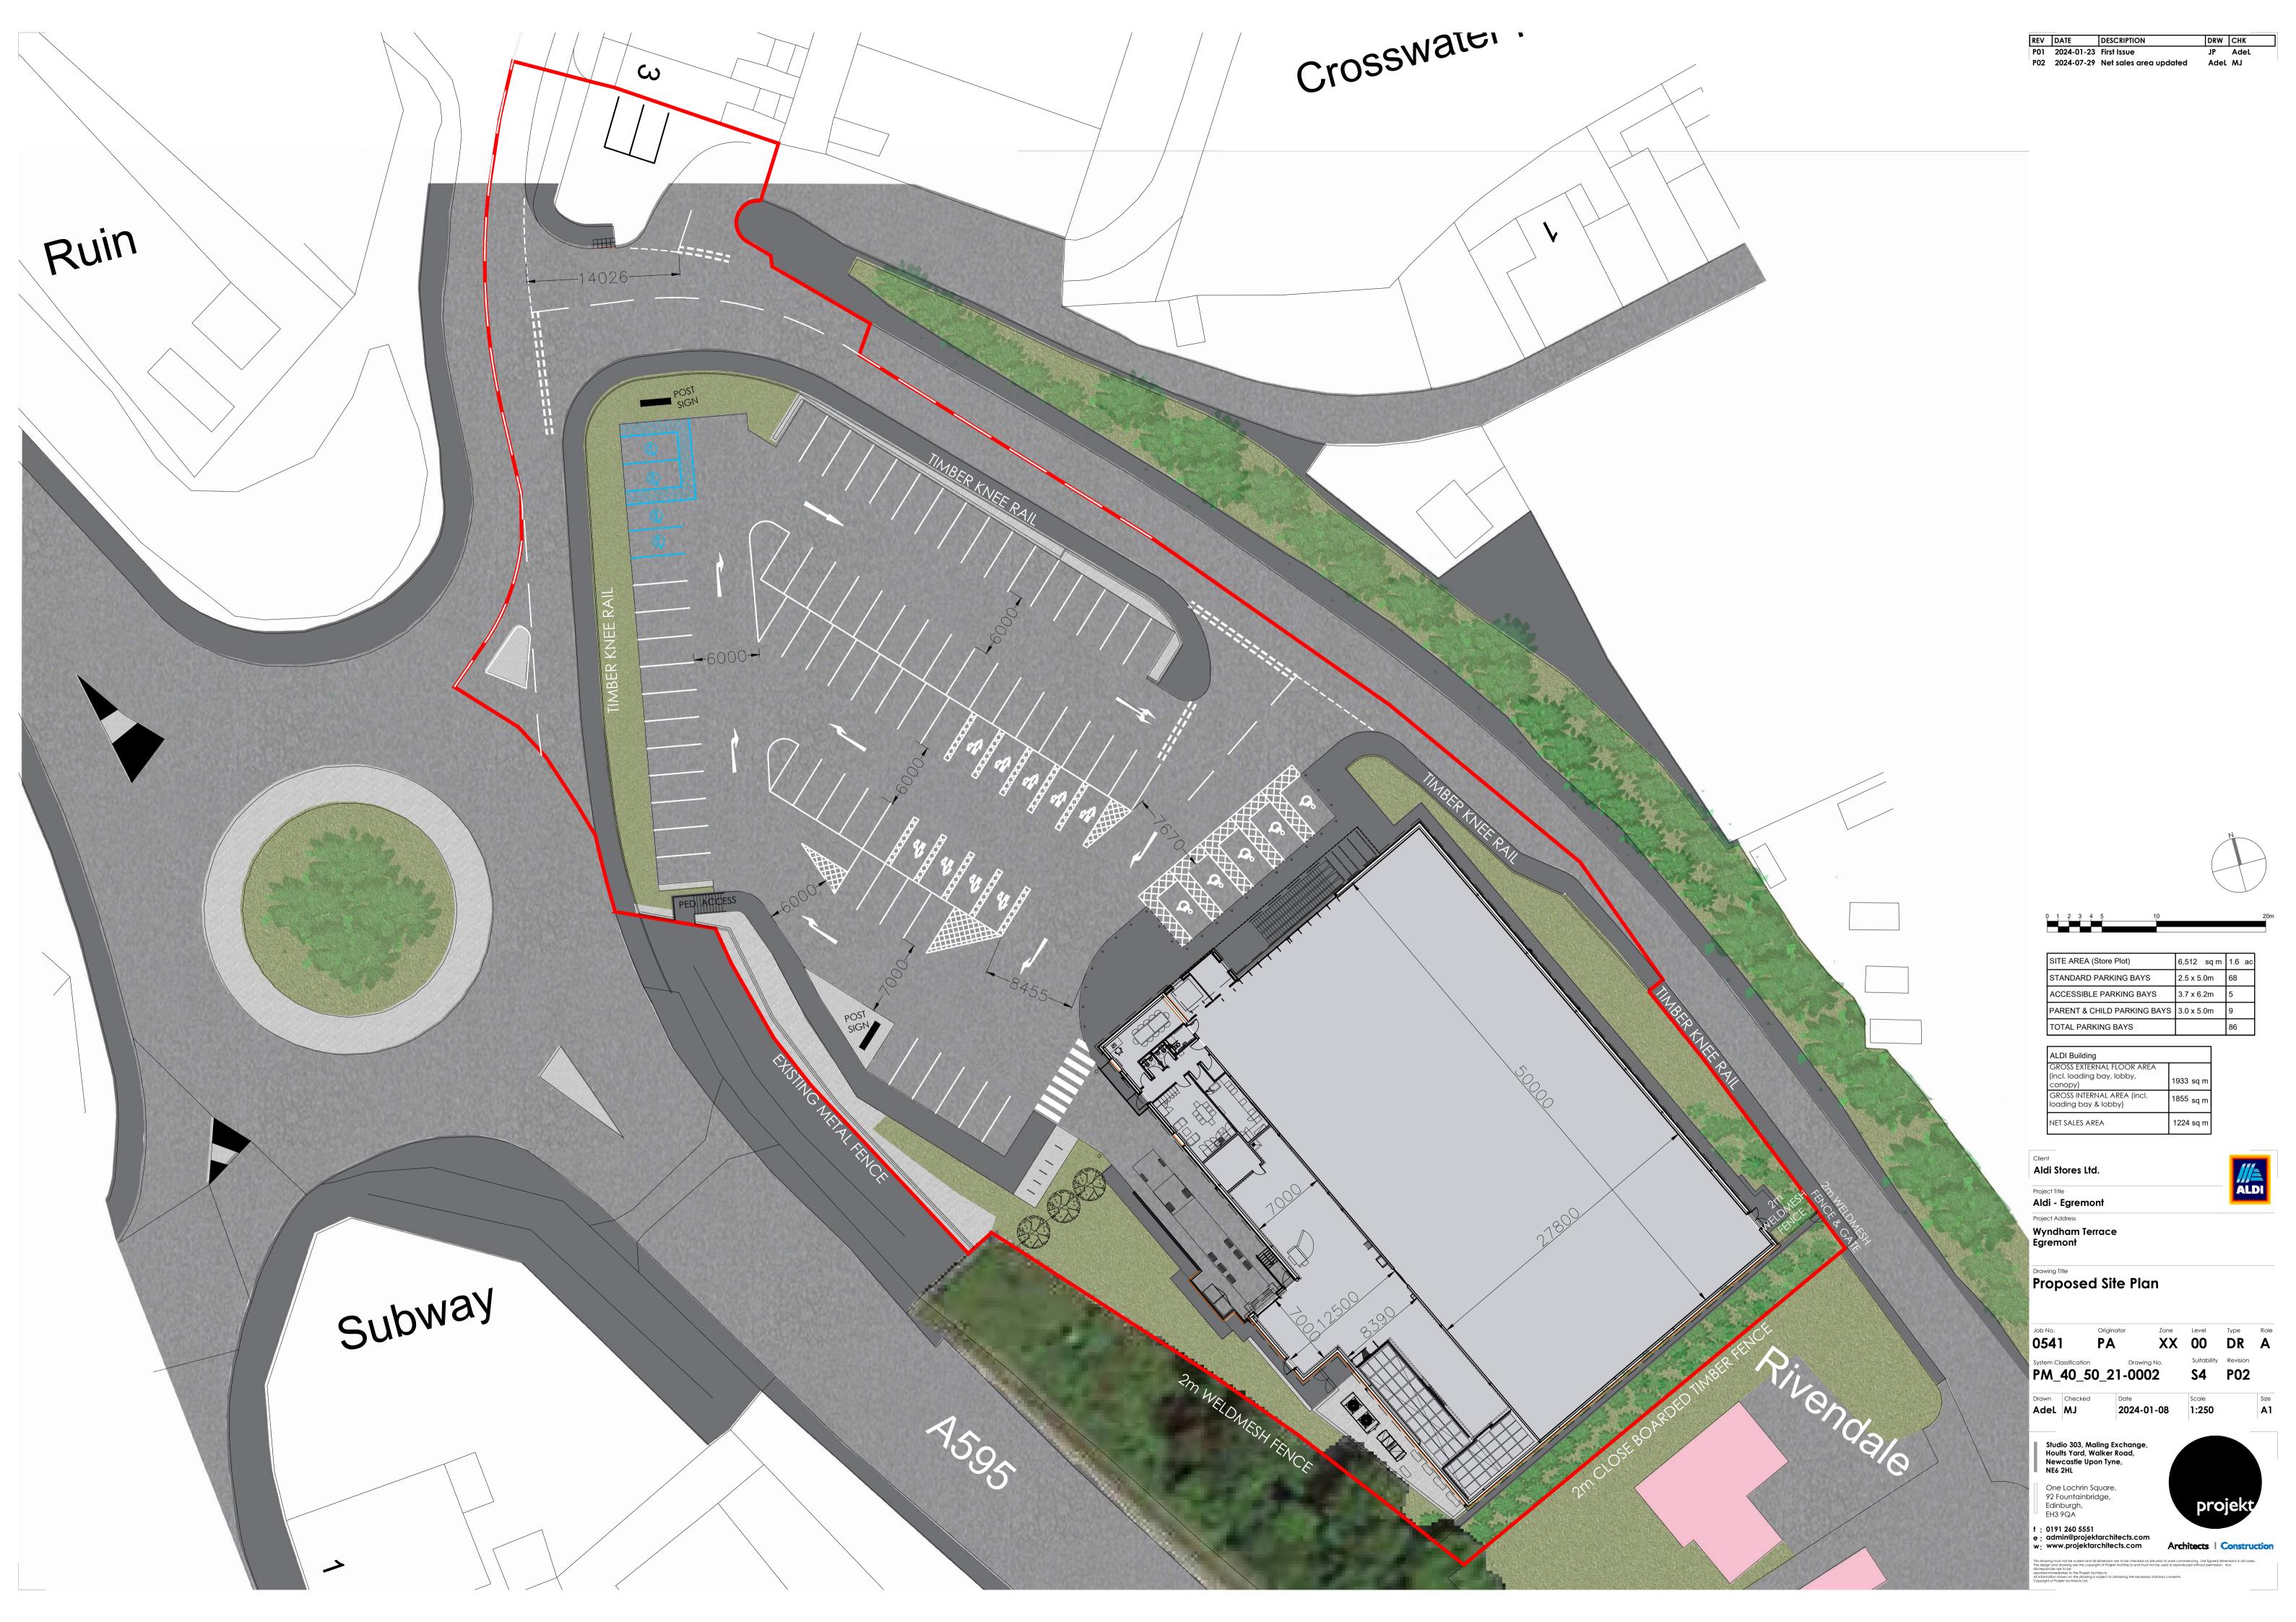

## **Appendices**

Appendix 1 Retail Impact Assessment Tables – Update

Appendix 2 Retail Impact Assessment Methodology

Report title: Retail Addendum - Update to Retail Impact Assessments

Prepared by: Steve Robb

### **Sales floorspace**

- 2.3 In line with the latest sales density information, Global Data 2023, the definition of what should comprise the "retail space" for the purpose of utilising the sales density data, is that this should be "the selling area of the store, excluding checkouts, changing rooms and toilets etc."
- 2.4 The previous calculation by our client of this area erroneously included areas that should have been excluded. This included for example the large packing area to the rear of the checkouts and the checkouts too. Based on Global Data's information this would then produce an inaccurate projection for store turnover. Given this, the sales floor space for each proposal has reduced accordingly.
- 2.5 For the Whitehaven proposals, the original calculation of sales floorspace was 1,356 sq.m, with this now reduced to 1,150 sq.m. This is reflected in the revised Site Plan and Floor Plan that have been updated as part of the planning application. As our retail impact assessment focuses on the uplift in sales floorspace, the retail sales of the current Aldi store at Preston Street has also been reconsidered based on the GlobalData definition. As such, that has also reduced from 940 sq.m to 824 sq.m and so the overall sales floorspace uplift is now only 326 sq.m.
- 2.6 The same process was undertaken to reconsider the sales floorspace calculation for the proposal in Egremont. As a result, the sales floorspace has reduced from 1,408 sqm to 1,224 sqm, so that it accords with the Global Data 2023 definitions.

### Table 1(d) - Turnover of Proposed Aldi Development, Wyndham Place, Egremont

3.9 Table 1d of **Appendix 1** estimates the convenience and comparison goods turnover of the proposals at Wyndham Place, Egremont. As set out under Section 2 of this report, to accord with the definition of retail space within Global Data 2023, the sales floorspace of the development has been amended to reflect that definition and is now 1,224 sq.m. The vast majority given over to the sale of convenience goods (80% / 979 sq.m), with the remainder used for the sale of a purely ancillary range of non-food (comparison) goods (20% / 245 sq.m).