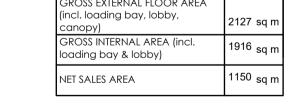

### **Sales floorspace**

- 2.3 In line with the latest sales density information, Global Data 2023, the definition of what should comprise the "retail space" for the purpose of utilising the sales density data, is that this should be "the selling area of the store, excluding checkouts, changing rooms and toilets etc."
- 2.4 The previous calculation by our client of this area erroneously included areas that should have been excluded. This included for example the large packing area to the rear of the checkouts and the checkouts too. Based on Global Data's information this would then produce an inaccurate projection for store turnover. Given this, the sales floor space for each proposal has reduced accordingly.
- 2.5 For the Whitehaven proposals, the original calculation of sales floorspace was 1,356 sq.m, with this now reduced to 1,150 sq.m. This is reflected in the revised Site Plan and Floor Plan that have been updated as part of the planning application. As our retail impact assessment focuses on the uplift in sales floorspace, the retail sales of the current Aldi store at Preston Street has also been reconsidered based on the GlobalData definition. As such, that has also reduced from 940 sq.m to 824 sq.m and so the overall sales floorspace uplift is now only 326 sq.m.
- 2.6 The same process was undertaken to reconsider the sales floorspace calculation for the proposal in Egremont. As a result, the sales floorspace has reduced from 1,408 sqm to 1,224 sqm, so that it accords with the Global Data 2023 definitions.