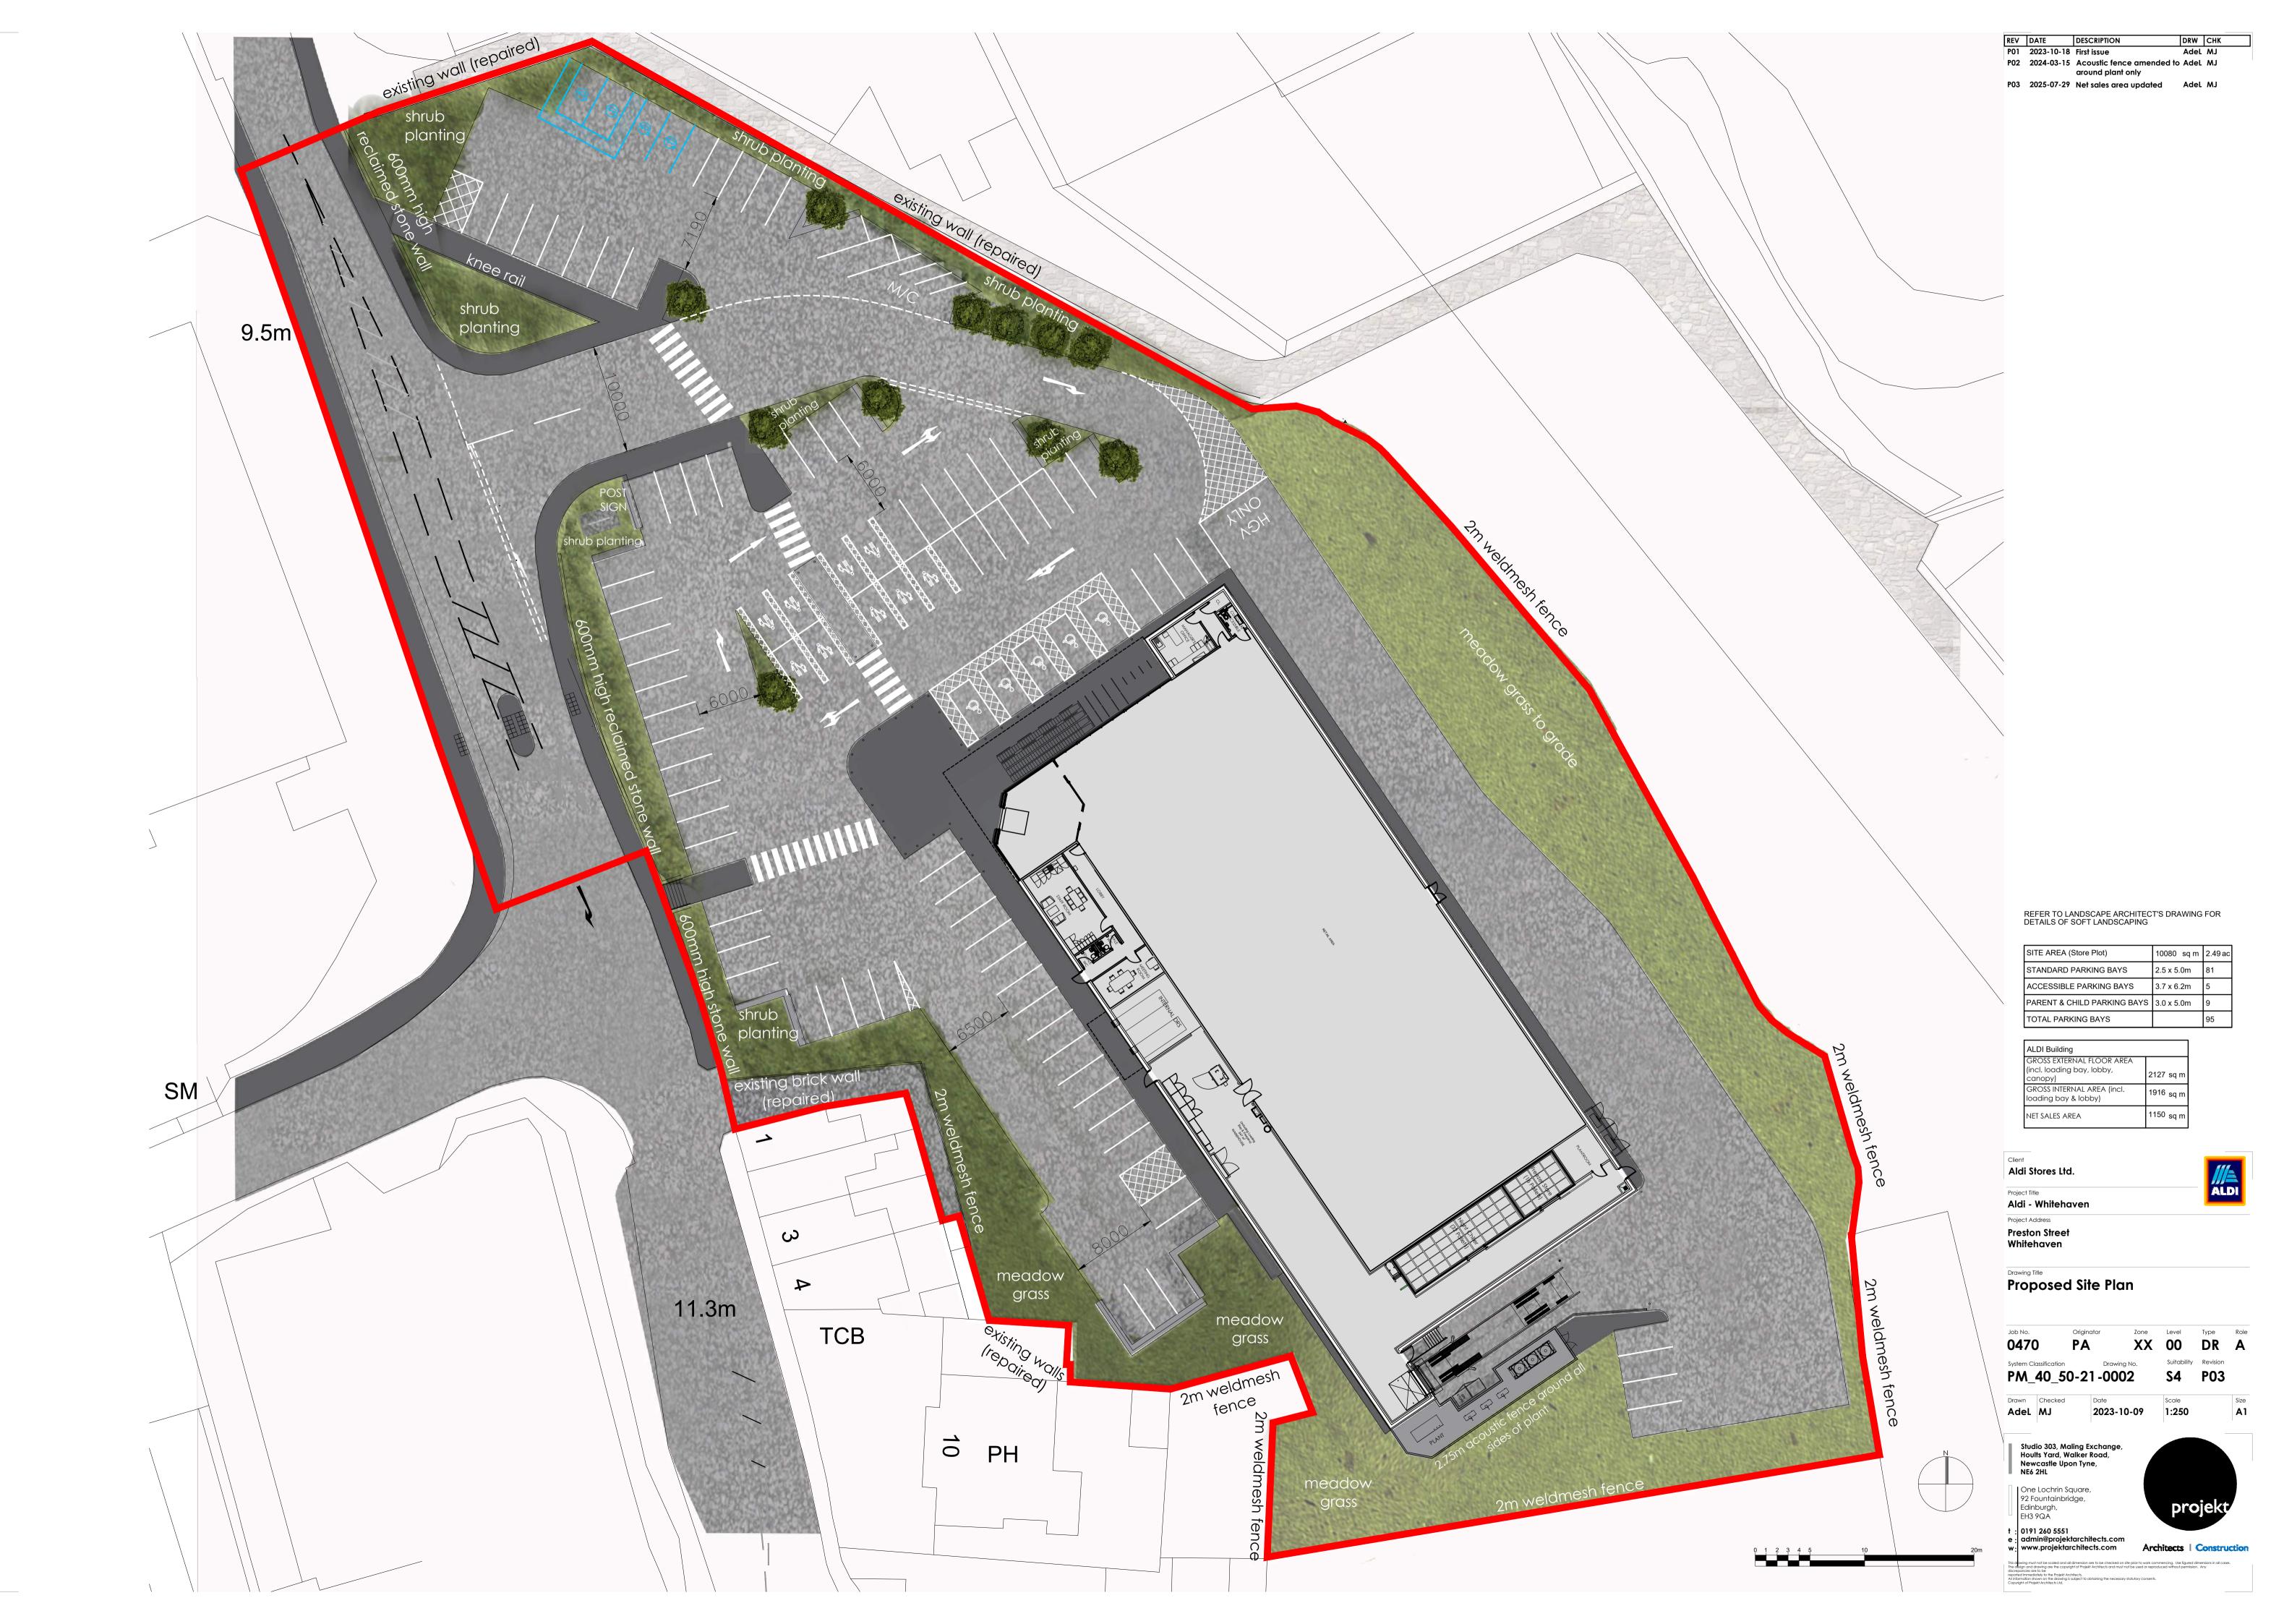

## **Appendices**

Appendix 1 Retail Impact Assessment Tables – Update

Appendix 2 Retail Impact Assessment Methodology

Report title: Retail Addendum - Update to Retail Impact Assessments

Prepared by: Steve Robb

- 1.2 As these two planning applications are located within the Cumberland (formerly Copeland) Council areas and utilise the same base survey data, which was prepared for the Council's emerging Local Plan, it was considered competent to consider these together within one set of updated retail tables. The survey data was taken from the Copeland Retail and Leisure Study 2021, prepared by Nexus.
- 1.3 This Addendum report has been prepared specifically to respond to the Nexus appraisals prepared for each application dated June 2024. It will also respond to the letter of representation received from Tesco Stores Ltd., dated 4 July 2024.
- 1.4 Overall, we are pleased to note Nexus' agreement with many of the conclusions of our assessments for both Whitehaven and Egremont. This particularly relates to their agreement on solus impact considerations, impacts on planned investment, the respective health of key centres and the sequential test. We are happy to prepare this cumulative assessment in support of their assessment to ensure a comprehensive consideration of all retail impact matters.
- 1.5 With the passage of time, this Addendum also affords the opportunity to update on certain matters since the submission of both of the original Planning and Retail Statements dated October 2023 for Whitehaven and January 2024 for Egremont. The key changes are outlined at the start of this Addendum, followed by a step-by-step explanation of the methodology adopted and findings from the retail impact assessment relating to both application proposals. This report should of course continue to be read alongside the other retail policy sections within the original reports, relating to the sequential assessment, healthchecks for defined centres and considerations of planned investment in centres.
- 1.6 This Addendum report is therefore divided into the following sections:
  - Section 2: Scope of the proposal, base and test years and data/growth projection updates
  - Section 3: Convenience Quantitative Goods Impact
  - Section 4: Response to representation
  - Section 5: Conclusions

### **Sales floorspace**

- 2.3 In line with the latest sales density information, Global Data 2023, the definition of what should comprise the "retail space" for the purpose of utilising the sales density data, is that this should be "the selling area of the store, excluding checkouts, changing rooms and toilets etc."
- 2.4 The previous calculation by our client of this area erroneously included areas that should have been excluded. This included for example the large packing area to the rear of the checkouts and the checkouts too. Based on Global Data's information this would then produce an inaccurate projection for store turnover. Given this, the sales floor space for each proposal has reduced accordingly.
- 2.5 For the Whitehaven proposals, the original calculation of sales floorspace was 1,356 sq.m, with this now reduced to 1,150 sq.m. This is reflected in the revised Site Plan and Floor Plan that have been updated as part of the planning application. As our retail impact assessment focuses on the uplift in sales floorspace, the retail sales of the current Aldi store at Preston Street has also been reconsidered based on the GlobalData definition. As such, that has also reduced from 940 sq.m to 824 sq.m and so the overall sales floorspace uplift is now only 326 sq.m.
- 2.6 The same process was undertaken to reconsider the sales floorspace calculation for the proposal in Egremont. As a result, the sales floorspace has reduced from 1,408 sqm to 1,224 sqm, so that it accords with the Global Data 2023 definitions.