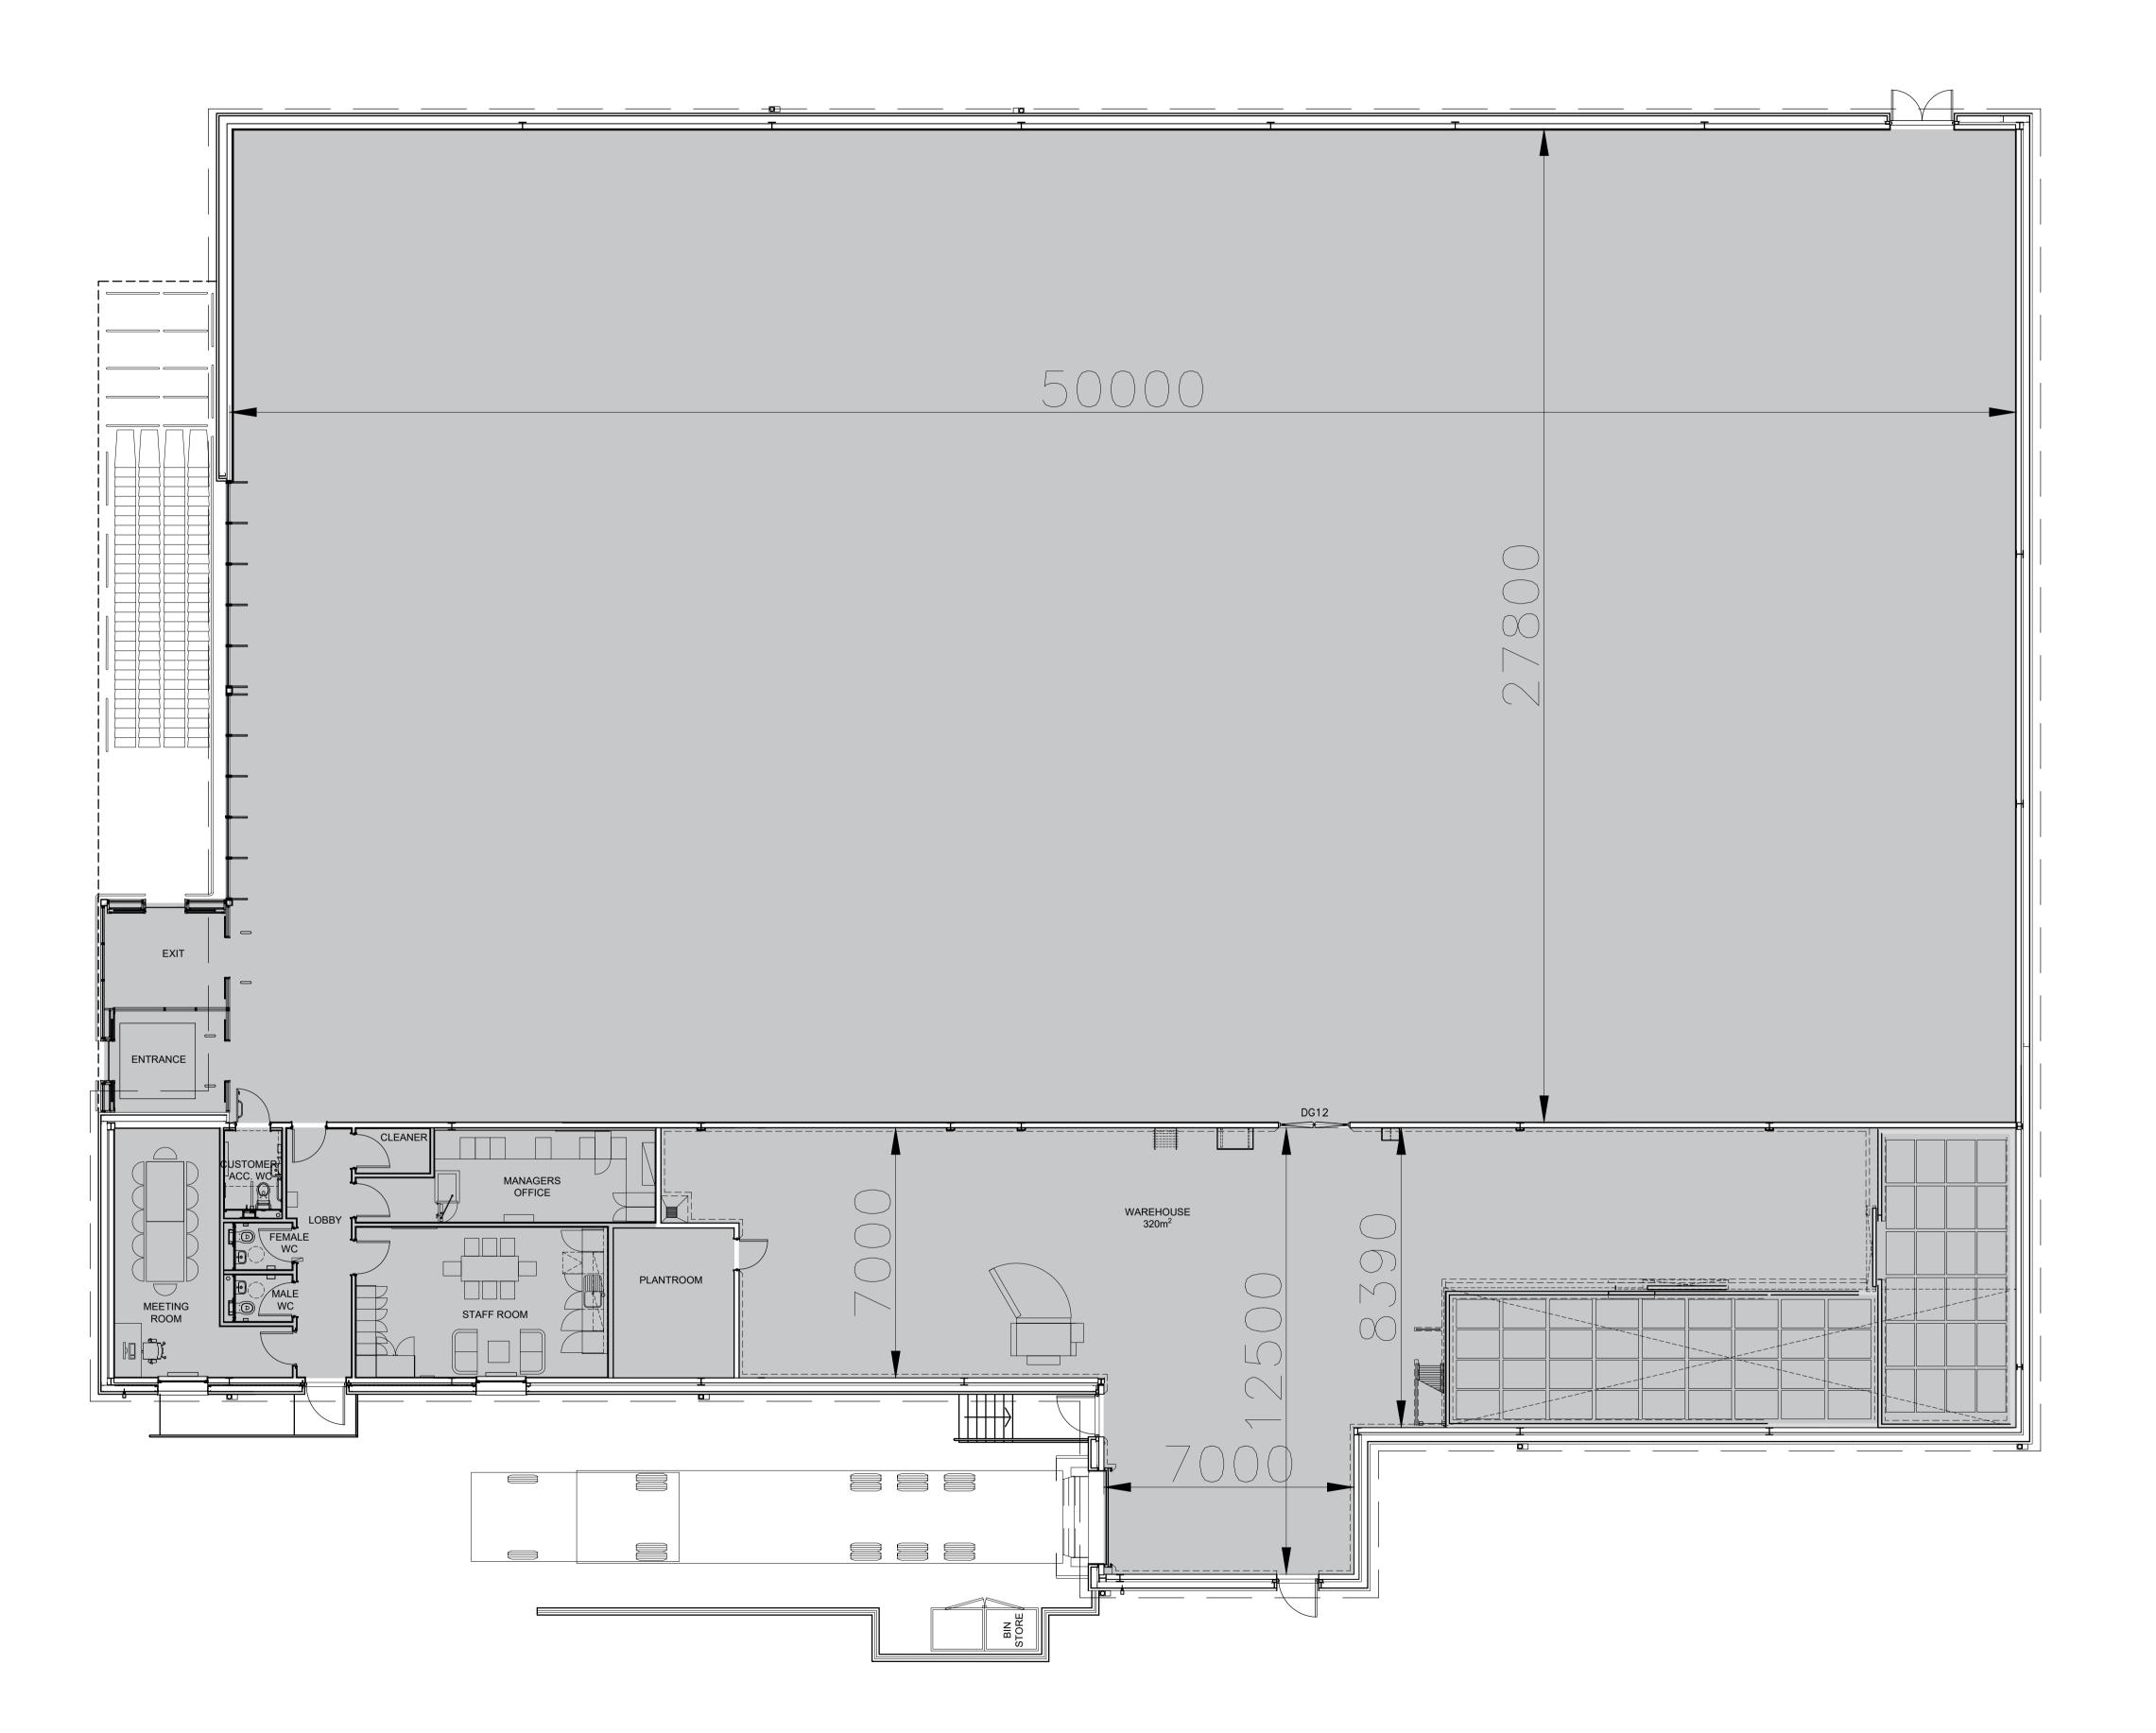

## **Appendices**

Appendix 1 Retail Impact Assessment Tables – Update

Appendix 2 Retail Impact Assessment Methodology

Report title: Retail Addendum - Update to Retail Impact Assessments

Prepared by: Steve Robb

### **Sales floorspace**

- 2.3 In line with the latest sales density information, Global Data 2023, the definition of what should comprise the "retail space" for the purpose of utilising the sales density data, is that this should be "the selling area of the store, excluding checkouts, changing rooms and toilets etc."
- 2.4 The previous calculation by our client of this area erroneously included areas that should have been excluded. This included for example the large packing area to the rear of the checkouts and the checkouts too. Based on Global Data's information this would then produce an inaccurate projection for store turnover. Given this, the sales floor space for each proposal has reduced accordingly.
- 2.5 For the Whitehaven proposals, the original calculation of sales floorspace was 1,356 sq.m, with this now reduced to 1,150 sq.m. This is reflected in the revised Site Plan and Floor Plan that have been updated as part of the planning application. As our retail impact assessment focuses on the uplift in sales floorspace, the retail sales of the current Aldi store at Preston Street has also been reconsidered based on the GlobalData definition. As such, that has also reduced from 940 sq.m to 824 sq.m and so the overall sales floorspace uplift is now only 326 sq.m.
- 2.6 The same process was undertaken to reconsider the sales floorspace calculation for the proposal in Egremont. As a result, the sales floorspace has reduced from 1,408 sqm to 1,224 sqm, so that it accords with the Global Data 2023 definitions.

### Table 1(d) - Turnover of Proposed Aldi Development, Wyndham Place, Egremont

3.9 Table 1d of **Appendix 1** estimates the convenience and comparison goods turnover of the proposals at Wyndham Place, Egremont. As set out under Section 2 of this report, to accord with the definition of retail space within Global Data 2023, the sales floorspace of the development has been amended to reflect that definition and is now 1,224 sq.m. The vast majority given over to the sale of convenience goods (80% / 979 sq.m), with the remainder used for the sale of a purely ancillary range of non-food (comparison) goods (20% / 245 sq.m).