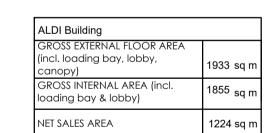

### Table 1(d) - Turnover of Proposed Aldi Development, Wyndham Place, Egremont

3.9 Table 1d of **Appendix 1** estimates the convenience and comparison goods turnover of the proposals at Wyndham Place, Egremont. As set out under Section 2 of this report, to accord with the definition of retail space within Global Data 2023, the sales floorspace of the development has been amended to reflect that definition and is now 1,224 sq.m. The vast majority given over to the sale of convenience goods (80% / 979 sq.m), with the remainder used for the sale of a purely ancillary range of non-food (comparison) goods (20% / 245 sq.m).