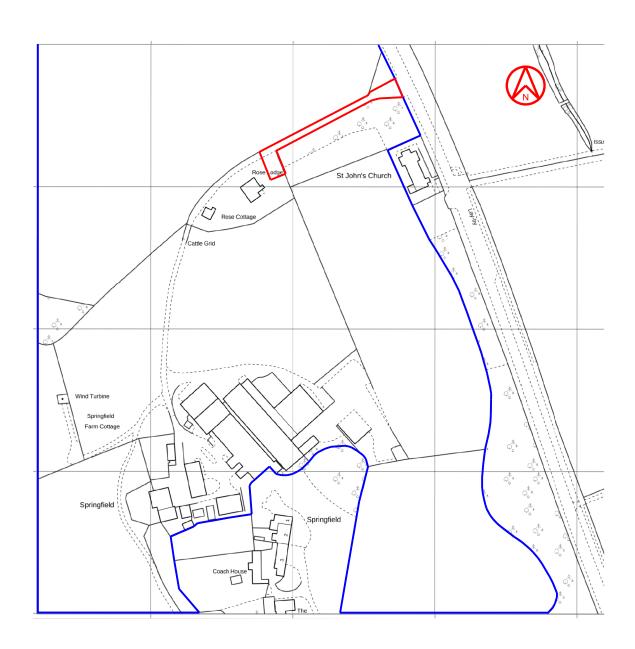

Rev 01 may 2024 First issue

Client Scale: 1:2500 @ A4 Mr. R. Thompson Richard J Lindsay Waters Edge 2A Church Road Harrington CA14 5QP Date: Job Title Drawn: Proposed agricultural implement shed at Springfield Farm, Bigrigg may 2024 Drawing Title Job No: Drwg No: Rev: email: calvadesign46@gmail.com Block plan 519 01003 01 Mob: 07921 949618