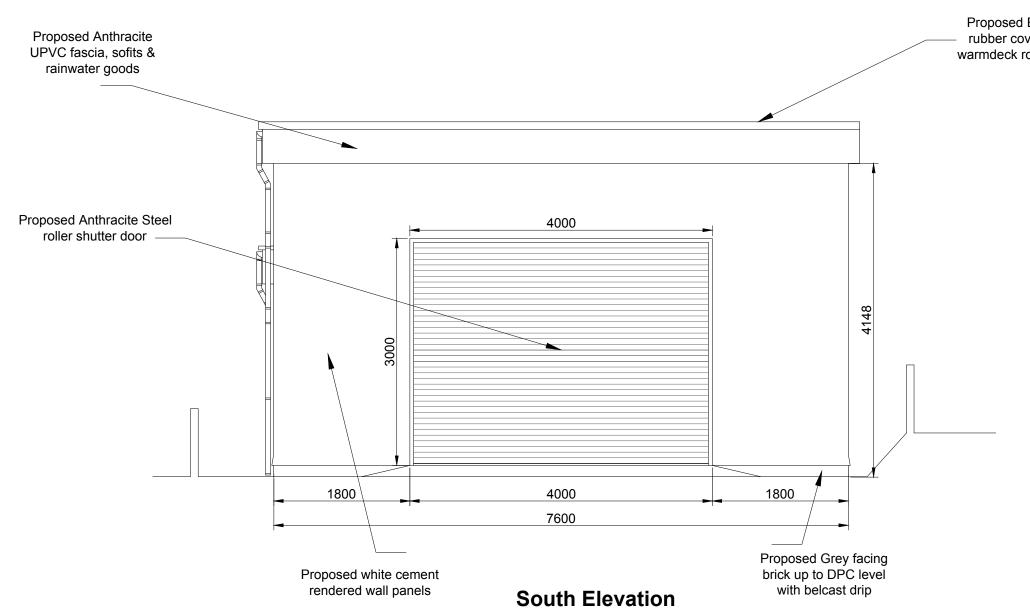

Proposed Black Firestone — rubber cover 150mm PIR warmdeck roofing membrane

| 29 Common Side, Distington,<br>Workington, Cumbria, CA14 4PU |                                                                         |                                                                                                               |
|--------------------------------------------------------------|-------------------------------------------------------------------------|---------------------------------------------------------------------------------------------------------------|
| Proposed Garage / Workshop<br>Proposed South Elevation Plans |                                                                         |                                                                                                               |
| 29CS-MJ-003                                                  | Rev                                                                     | -                                                                                                             |
| 1/50                                                         | Date                                                                    | 16th July 2022                                                                                                |
| Mr & Mrs Johnstone                                           |                                                                         | Paper Size A3                                                                                                 |
|                                                              | Workington, Cu<br>Proposed Gara<br>Proposed Sout<br>29CS-MJ-003<br>1/50 | Workington, Cumbria, CA<br>Proposed Garage / Works<br>Proposed South Elevatio<br>29CS-MJ-003 Rev<br>1/50 Date |