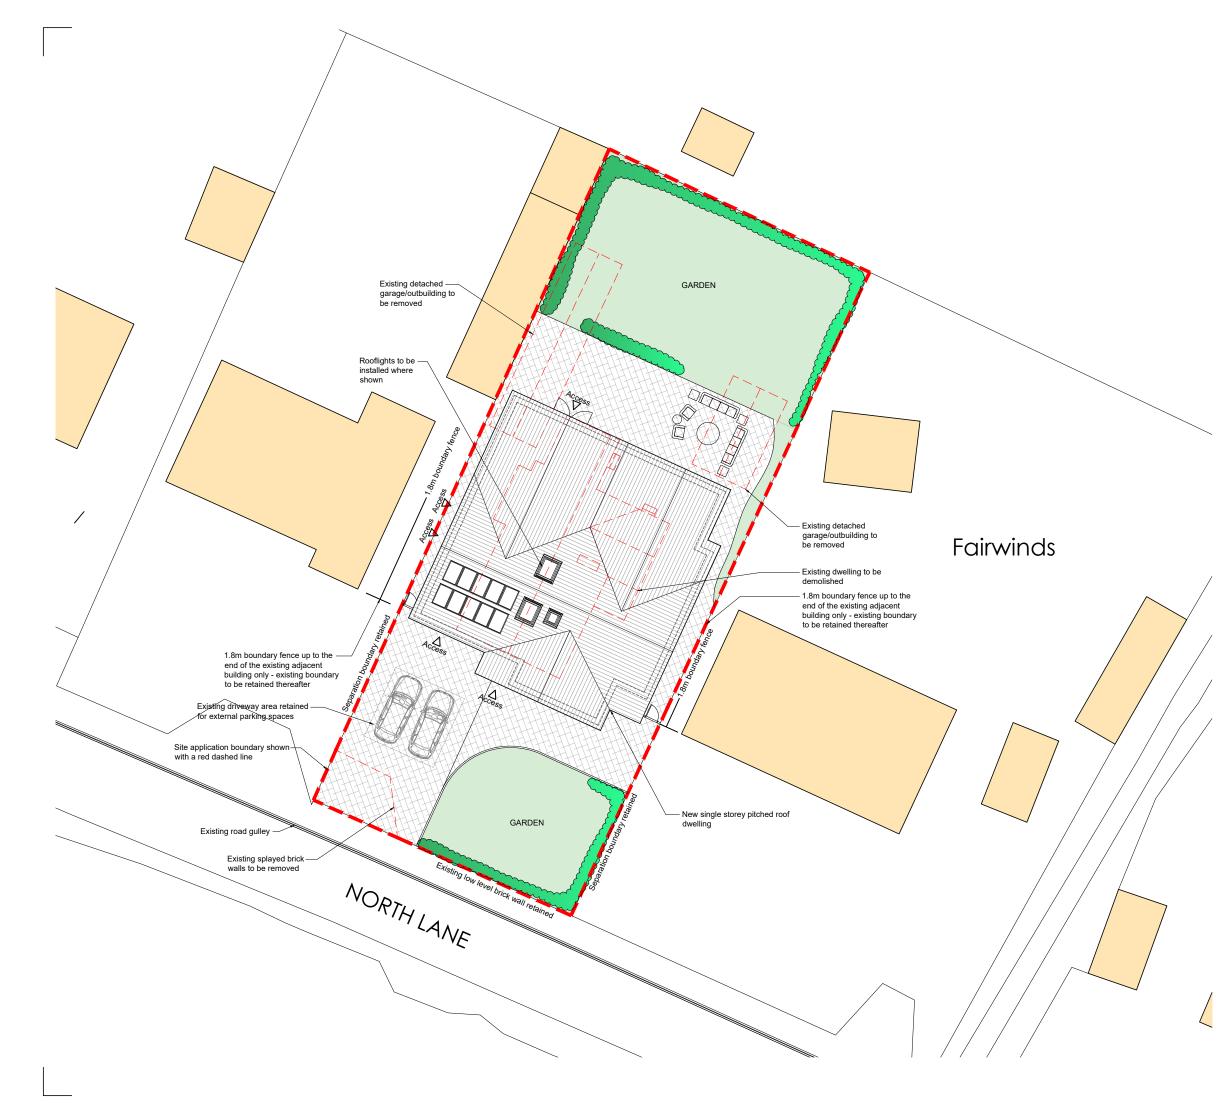

## 

| I                                                                                                               | FOX-AD                                                                                                                                                                                                                                        |
|-----------------------------------------------------------------------------------------------------------------|-----------------------------------------------------------------------------------------------------------------------------------------------------------------------------------------------------------------------------------------------|
| ANY DISCREPAN                                                                                                   | E SCALED FOR PLANNING PURPOSES ONLY!<br>CIES TO BE DRAWN TO THE ATTENTION OF FOX-AD LTD<br>CTURAL DESIGN LTD                                                                                                                                  |
|                                                                                                                 |                                                                                                                                                                                                                                               |
|                                                                                                                 |                                                                                                                                                                                                                                               |
| Rev. Date                                                                                                       | Description                                                                                                                                                                                                                                   |
| Rev. Date<br>A 2025-04-23                                                                                       | Description<br>Sile Plan amended to reflect the proposed design changes as<br>discussed with the LA during the application stage                                                                                                              |
| A 2025-04-23                                                                                                    | Site Plan amended to reflect the proposed design changes as                                                                                                                                                                                   |
| A 2025-04-23                                                                                                    | Site Plan amended to reflect the proposed design changes as<br>discussed with the LA during the application stage                                                                                                                             |
| A 2025-04-23                                                                                                    | Site Plan amended to reflect the proposed design changes as<br>discussed with the LA during the application stage                                                                                                                             |
| A 2025-04-23<br>B 2025-06-05<br>Client:                                                                         | Sile Plan amended to reflect the proposed design changes as<br>discussed with the LA during the application stage<br>Annotation added to boundaries for clarity                                                                               |
| A 2025-04-23<br>B 2025-04-05<br>Client:<br>CHRISTINE<br>Project:                                                | Site Plan amended to reflect the proposed design changes as<br>discussed with the LX during the application rage   Annotation added to boundaries for clarity   E CAIRNS                                                                      |
| A 2025-04-23<br>B 2025-04-05<br>Client:<br>CHRISTINE<br>Project:                                                | Sile Plan amended to reflect the proposed design changes as<br>discussed with the LA during the application stage<br>Annotation added to boundaries for clarity                                                                               |
|                                                                                                                 | Site Plan amended to reflect the proposed design changes as<br>discussed with the LX during the application rage   Annotation added to boundaries for clarity   E CAIRNS                                                                      |
| A 2025-04-23   B 2025-04-05   Image: Client: Client:   CHRISTINE   PROPOSE   Tifle:   PROPOSE   Scole:          | Sile Plan amended to reflect the proposed design changes as<br>discussed with the LA during the application stage   Amotation added to boundaries for clarity   E CAIRNS   EN - NORTH LANE - HAVERIGG   ED SITE PLAN                          |
| Client:   CHRISTINE   Project:   PENHAVE   Tille:   PROPOSE   Scole:   1:250@A3   Dote:                         | Sile Plan amended to reflect the proposed design changes as<br>discussed with the LA during the application stage<br>Amotation added to boundaries for clarity<br>ECAIRNS<br>EN - NORTH LANE - HAVERIGG<br>ED SITE PLAN                       |
| A 2025-04-23   B 2025-04-05   Client: Client:   CHRISTINI   Project:   PROPOSE   Scole:   1:250@A3              | Sile Plan amended to reflect the proposed design changes as<br>discussed with the LA during the application stage<br>Amotation added to boundaries for clarity<br>ECAIRNS<br>EN - NORTH LANE - HAVERIGG<br>ED SITE PLAN                       |
| A 2025-04-23   B 2025-06-05   Cleent: C   CHRISTINE   Project:   PENHAVE   Title:   PROPOSE   Scote:   SEPTEMBE | Sile Plan amended to reflect the proposed design changes as<br>discussed with the L4 during the application stage<br>Amotation added to boundaries for clarity<br>E CAIRNS<br>EN - NORTH LANE - HAVERIGG<br>ED SITE PLAN<br>B<br>ER 2024<br>G |