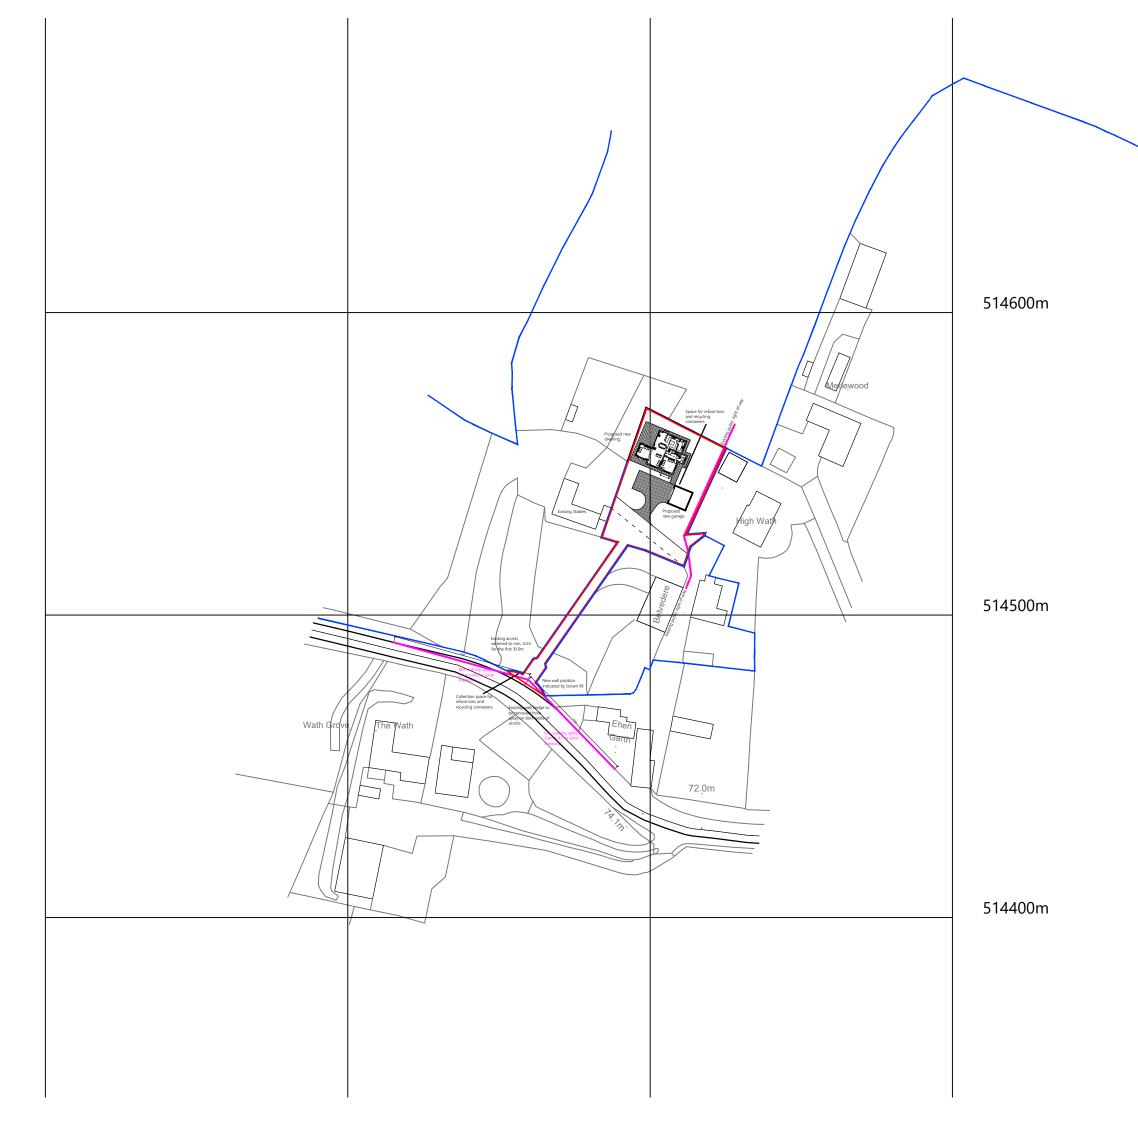

## Purpose:

## Planning

Client

Mr & Mrs Coan

Project:

Proposed Dwelling on site adjacent to Belvedere, Wath Brow Cleator Moor, CA23 3AE

itle:

Site plan As Proposed

| Scale:      | Sheet Size: | Drawn: | Date:     |
|-------------|-------------|--------|-----------|
| 1/1250      | A3          | RK     | 12-21     |
| Project No: | Drawing No: |        | Revision: |
| 2034        | 004         |        | В         |