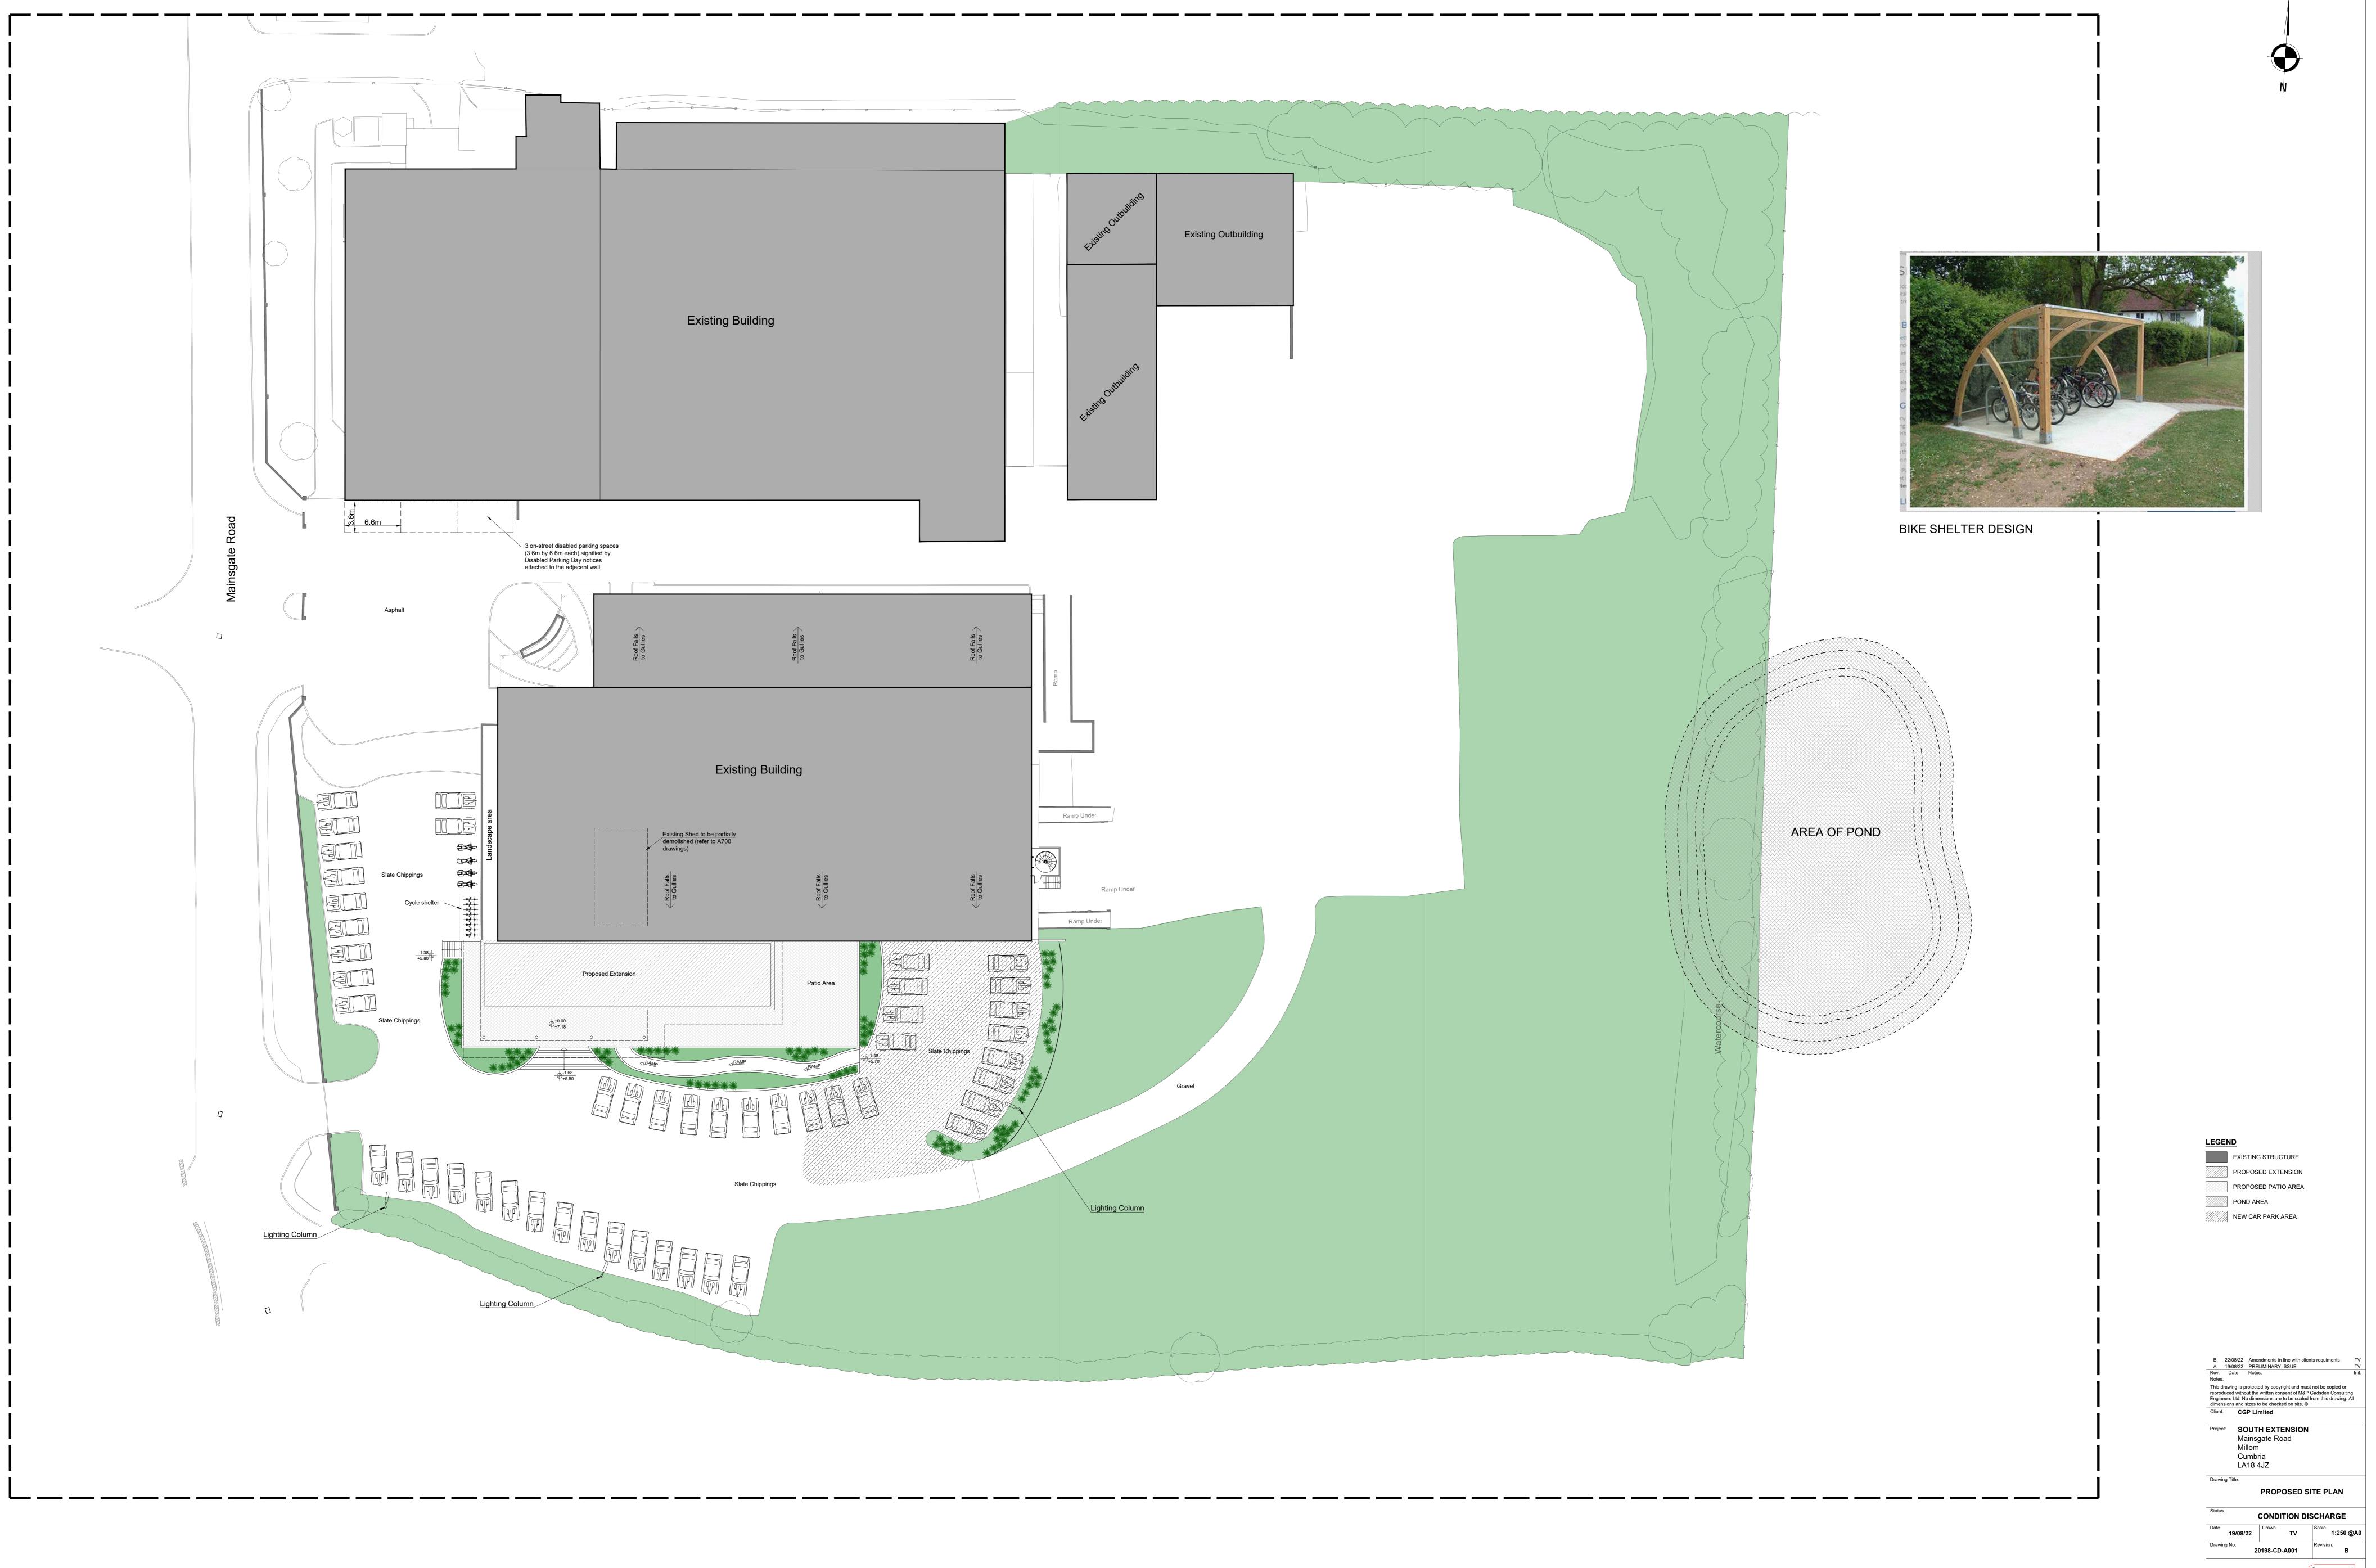

| tached to the adjacent wall.                                    |                          |                 |                 |
|-----------------------------------------------------------------|--------------------------|-----------------|-----------------|
| Roof Falls<br>to Guilties                                       | Roof Falls               | Ramp            |                 |
| E                                                               | xisting Building         |                 |                 |
| Existing Shed to be par<br>demolished (refer to A7<br>drawings) | Roof Falls<br>to Gullies | Roof Falls      | mp Under        |
| Proposed Extension                                              | Patio Area               |                 | Ramp Under      |
| 0 0 0 0 0 0 0 0 0 0 0 0 0 0 0 0 0 0 0                           |                          | Slate Chippings | Gravel          |
|                                                                 | Slate Chippings          |                 | Lighting Column |
|                                                                 |                          |                 |                 |
|                                                                 |                          |                 |                 |