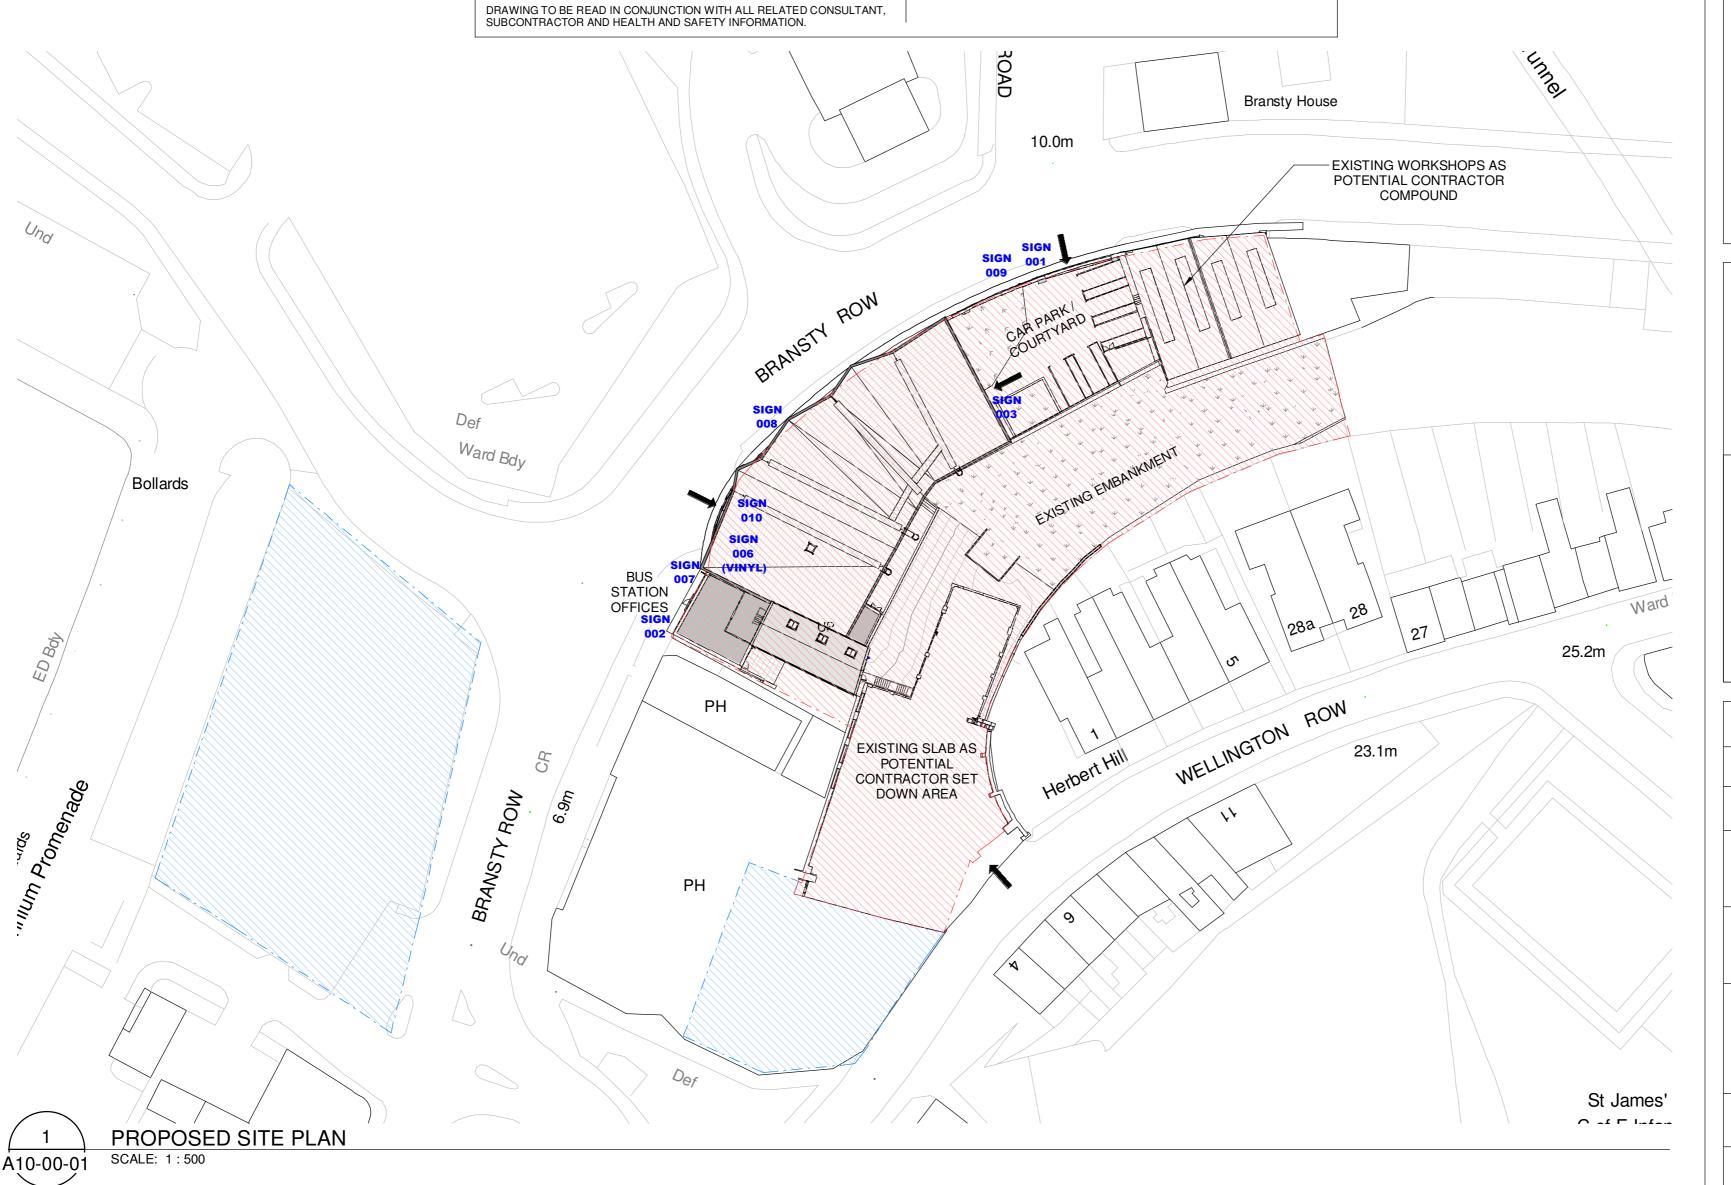

PROPOSED BUZZ STATION -WHITEHAVEN

Drawing Title

SITE - PROPOSED PLAN

Sheet Status

FINAL CONTRUCTION ISSUE

| Project No. | Drawing No. |
|-------------|-------------|
| IANC17_0093 | A10-00-01   |

02