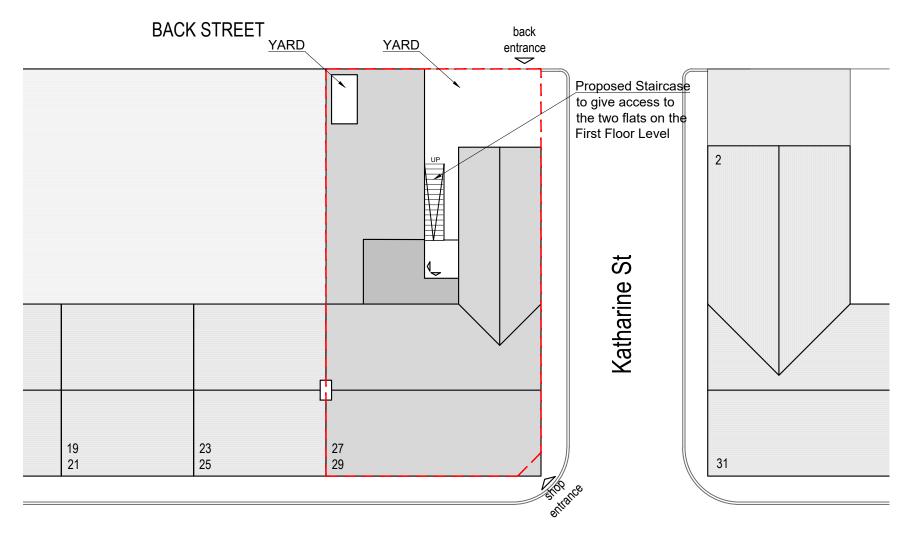

SCALE BAR 1:200

Wellington St

PROPOSED SITE PLAN

Scale 1:200 @ A3

Date. Notes.

Client: P&L Enterprise (Cumbria) Ltd Project: Bargain Booze

27 Wellington St Millom LA18 4DF

Drawing Title.

## PROPOSED SITE PLAN