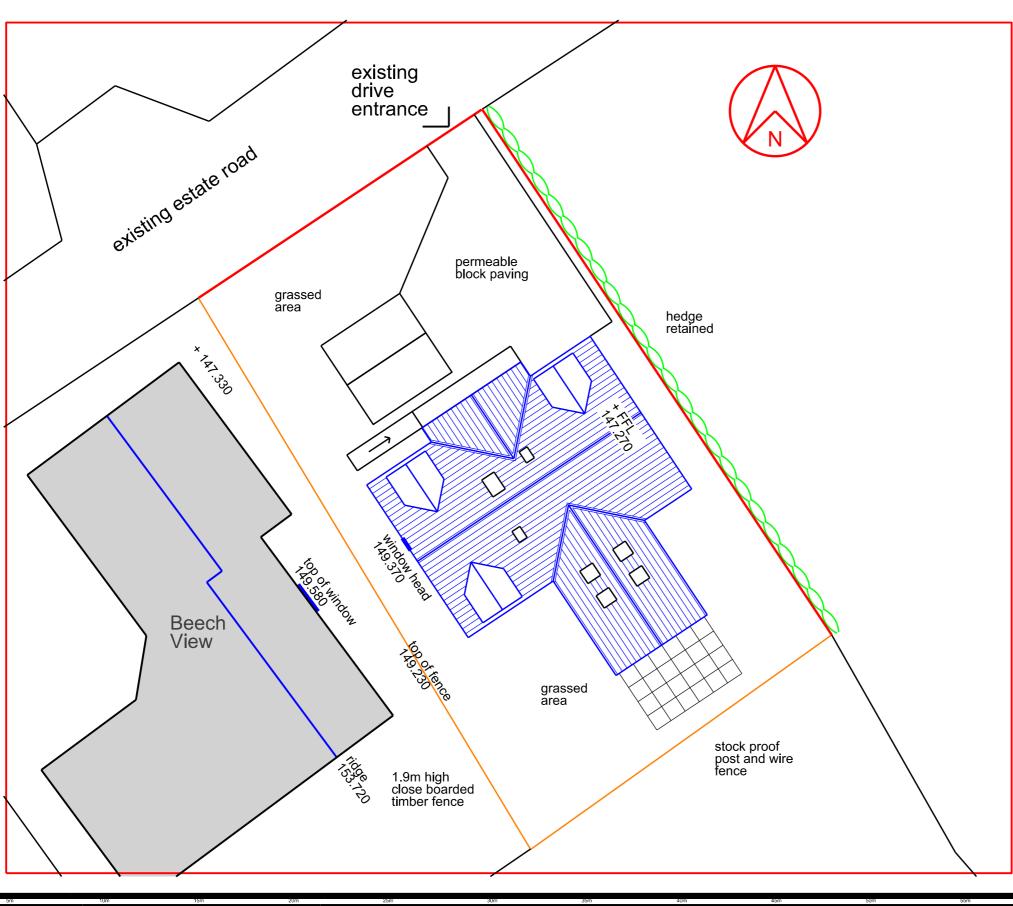

Rev 07 mar 2022 Levels added

Client Mr. K. Wirga

Job Title New dwelling on Plot 5, Gilgarran Park Gilgarran

Drawing Title

Location plan

Scale: 1:200 @ A3/ 1:100 @ A1

Date: Drawn:
aug 2021

Job No: Drwg No: Rev: 299 04003 07