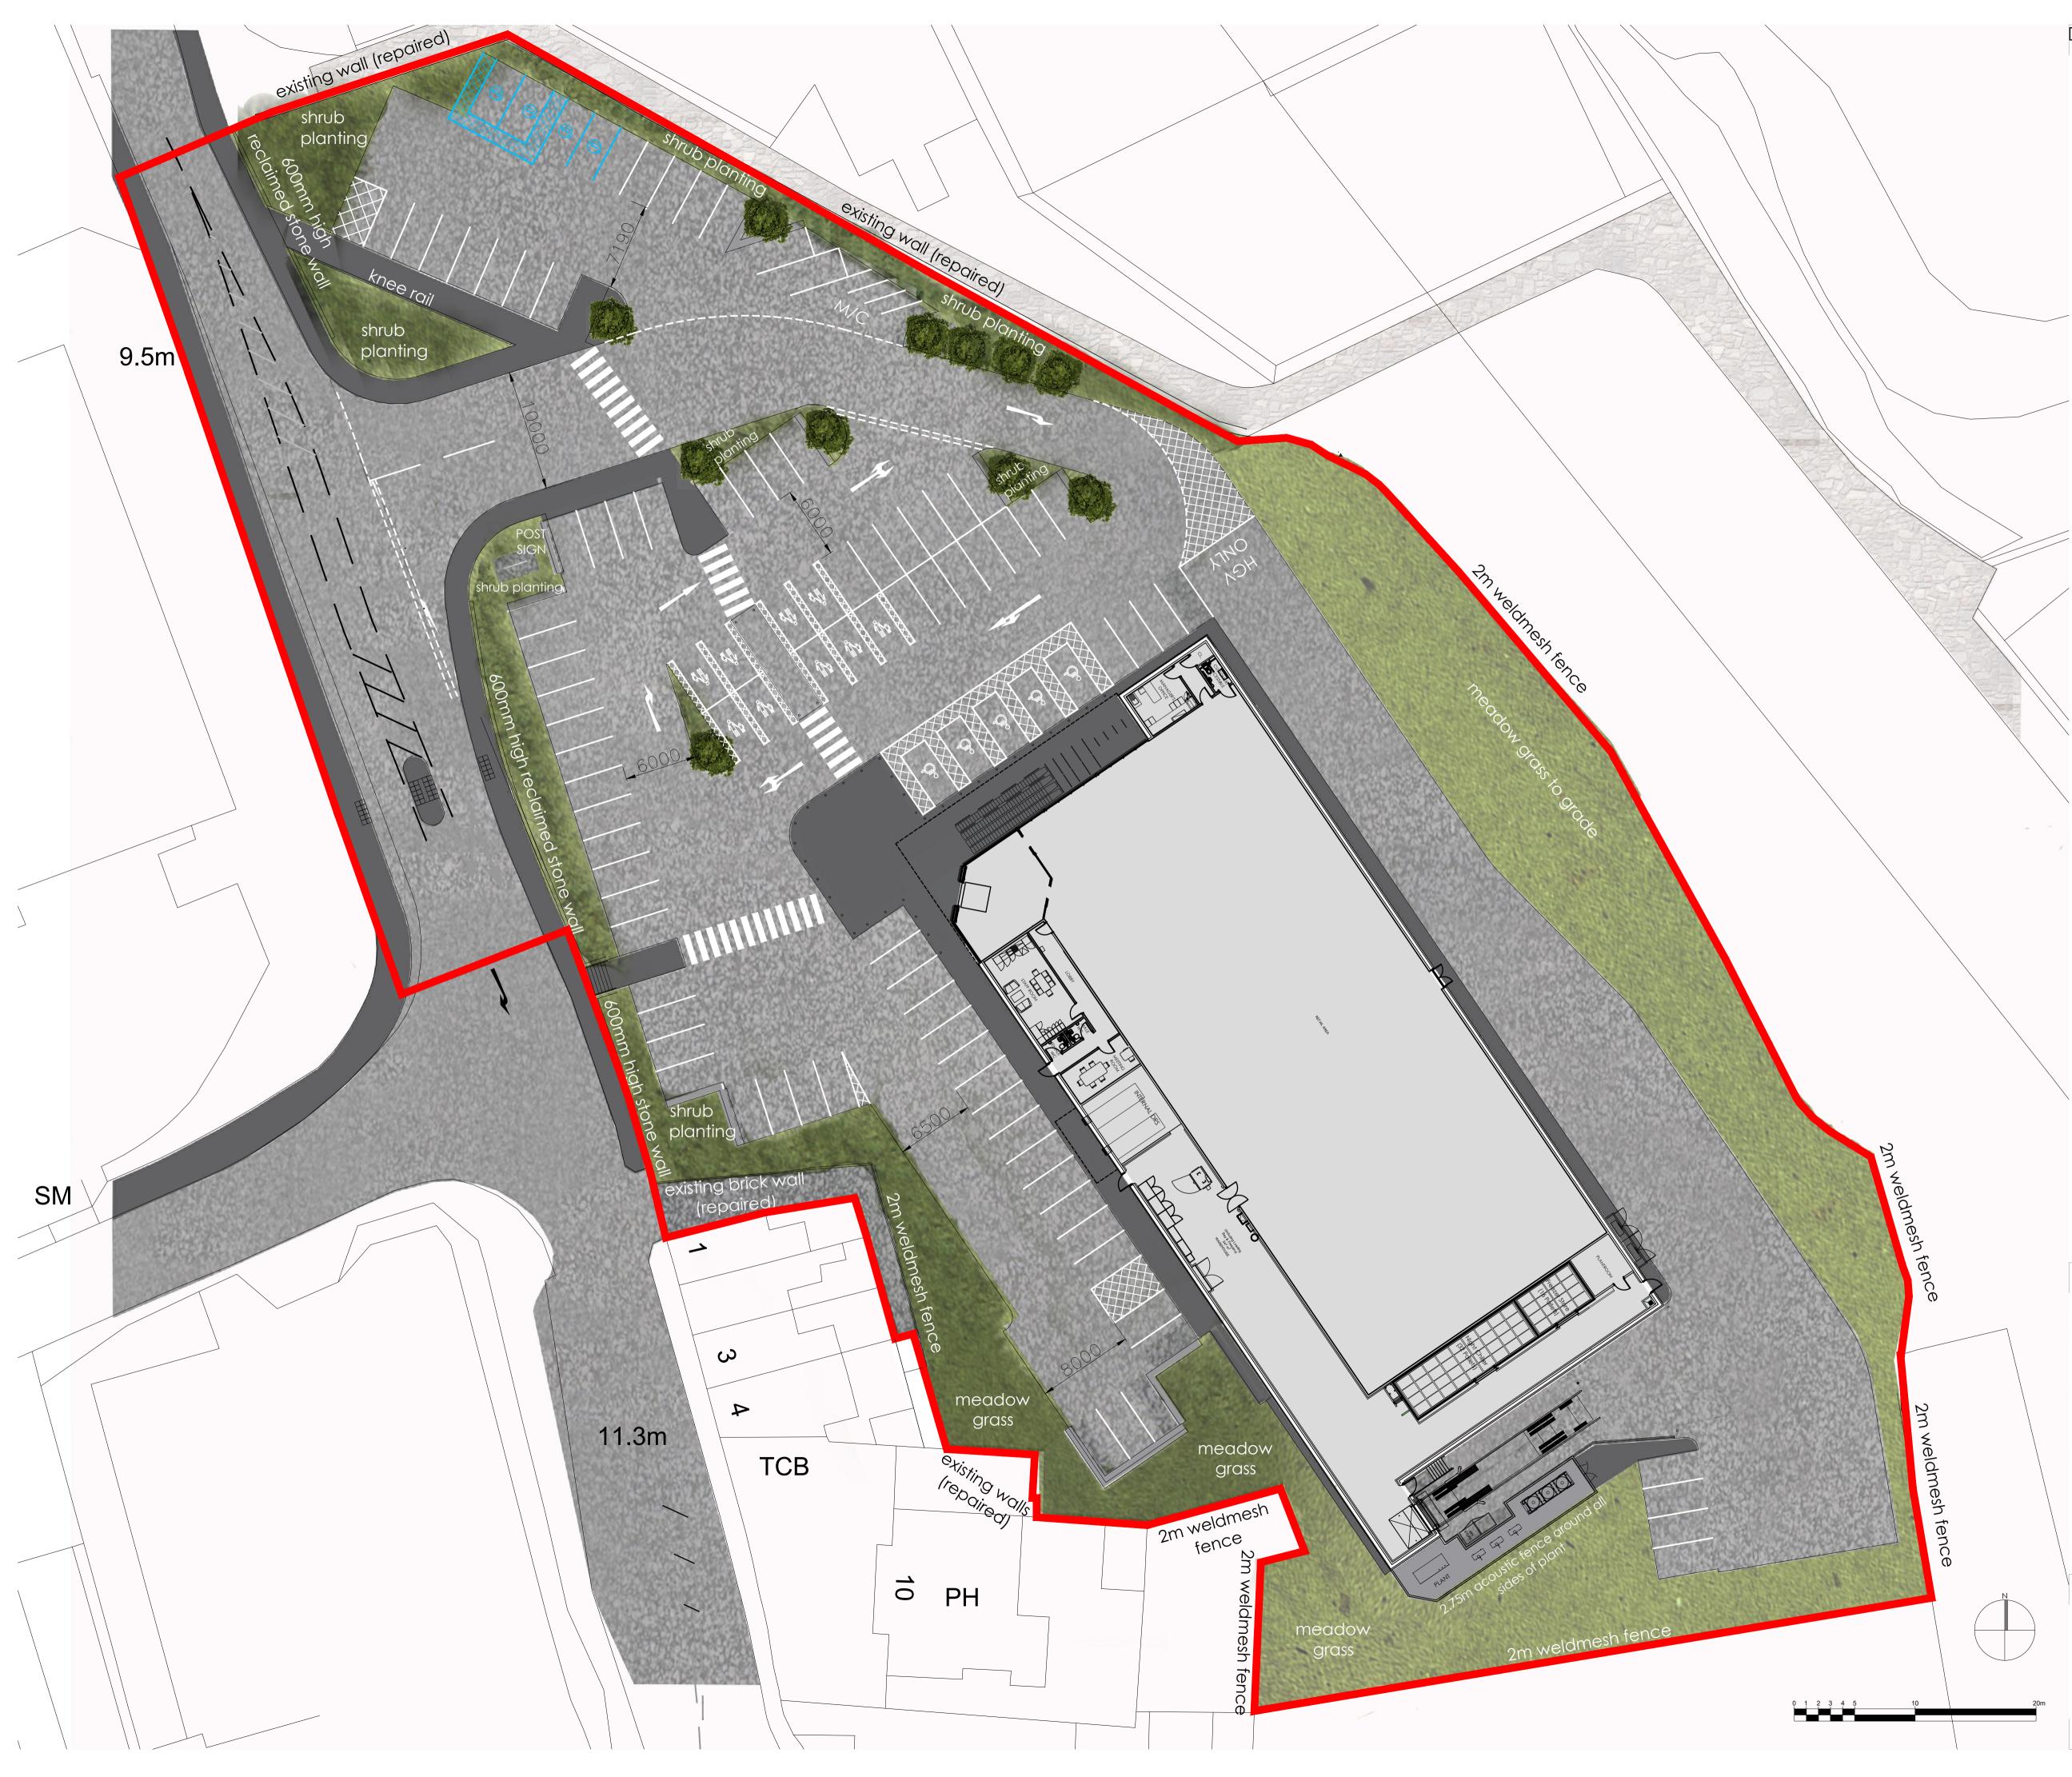

## REFER TO LANDSCAPE ARCHITECT'S DRAWING FOR DETAILS OF SOFT LANDSCAPING

| SITE AREA (Store Plot)      | 10080 sq m | 2.49 ac |
|-----------------------------|------------|---------|
| STANDARD PARKING BAYS       | 2.5 x 5.0m | 81      |
| ACCESSIBLE PARKING BAYS     | 3.7 x 6.2m | 5       |
| PARENT & CHILD PARKING BAYS | 3.0 x 5.0m | 9       |
| TOTAL PARKING BAYS          |            | 95      |

## ALDI Building

| ALDI Ballallig                                     |                      |
|----------------------------------------------------|----------------------|
| GROSS EXTERNAL FLOOR AREA                          |                      |
| (incl. loading bay, lobby,<br>canopy)              | 2127 sq m            |
| GROSS INTERNAL AREA (incl.<br>loading bay & lobby) | 1916 <sub>sq m</sub> |
| NET SALES AREA (incl. lobby)                       | 1356  sq m           |

## Drawing Title Proposed Site Plan

| Job No.                                                     | (                                                                                                                   | Driginator                                    | Zone     | Level       | Туре     | Role       |
|-------------------------------------------------------------|---------------------------------------------------------------------------------------------------------------------|-----------------------------------------------|----------|-------------|----------|------------|
| 0470 P                                                      |                                                                                                                     | PA                                            | XX       | 00          | DR       | Α          |
| System Classification                                       |                                                                                                                     | Draw                                          | ving No. | Suitability | Revision |            |
| PM_                                                         | 40_50                                                                                                               | -21-00                                        | 02       | <b>S4</b>   | P02      |            |
| Drawn                                                       | Checked                                                                                                             | Date                                          |          | Scale       |          | Size       |
| AdeL                                                        | MJ                                                                                                                  | 2023.                                         | 10-09    | 1:250       |          | A1         |
| Stuc                                                        |                                                                                                                     | ing Exchange                                  |          |             |          | <b>~</b> ' |
| Stuc                                                        | lio 303, Mali<br>Its Yard, Wa<br>vcastle Upol                                                                       | ing Exchang<br>Iker Road,                     |          |             |          |            |
| Stuc<br>Hou<br>New<br>NE6                                   | lio 303, Mali<br>Its Yard, Wa<br>vcastle Upor<br>2HL<br>> Lochrin Sq                                                | ing Exchang<br>Iker Road,<br>n Tyne,<br>uare, |          |             |          |            |
| Stuc<br>Hou<br>New<br>NE6<br>92 F<br>Edin                   | lio 303, Mali<br>Its Yard, Wa<br>vcastle Upol<br>2HL                                                                | ing Exchang<br>Iker Road,<br>n Tyne,<br>uare, |          |             | ojekt    |            |
| Stuc<br>Hou<br>New<br>NE6<br>92 F<br>Edin<br>EH3<br>t : 019 | tio 303, Mali<br>Its Yard, Wa<br>ycastle Upor<br>2HL<br>E Lochrin Sq<br>ountainbrid<br>iburgh,<br>9QA<br>1 260 5551 | ing Exchang<br>Iker Road,<br>n Tyne,<br>uare, | e,       |             | ojekt    |            |