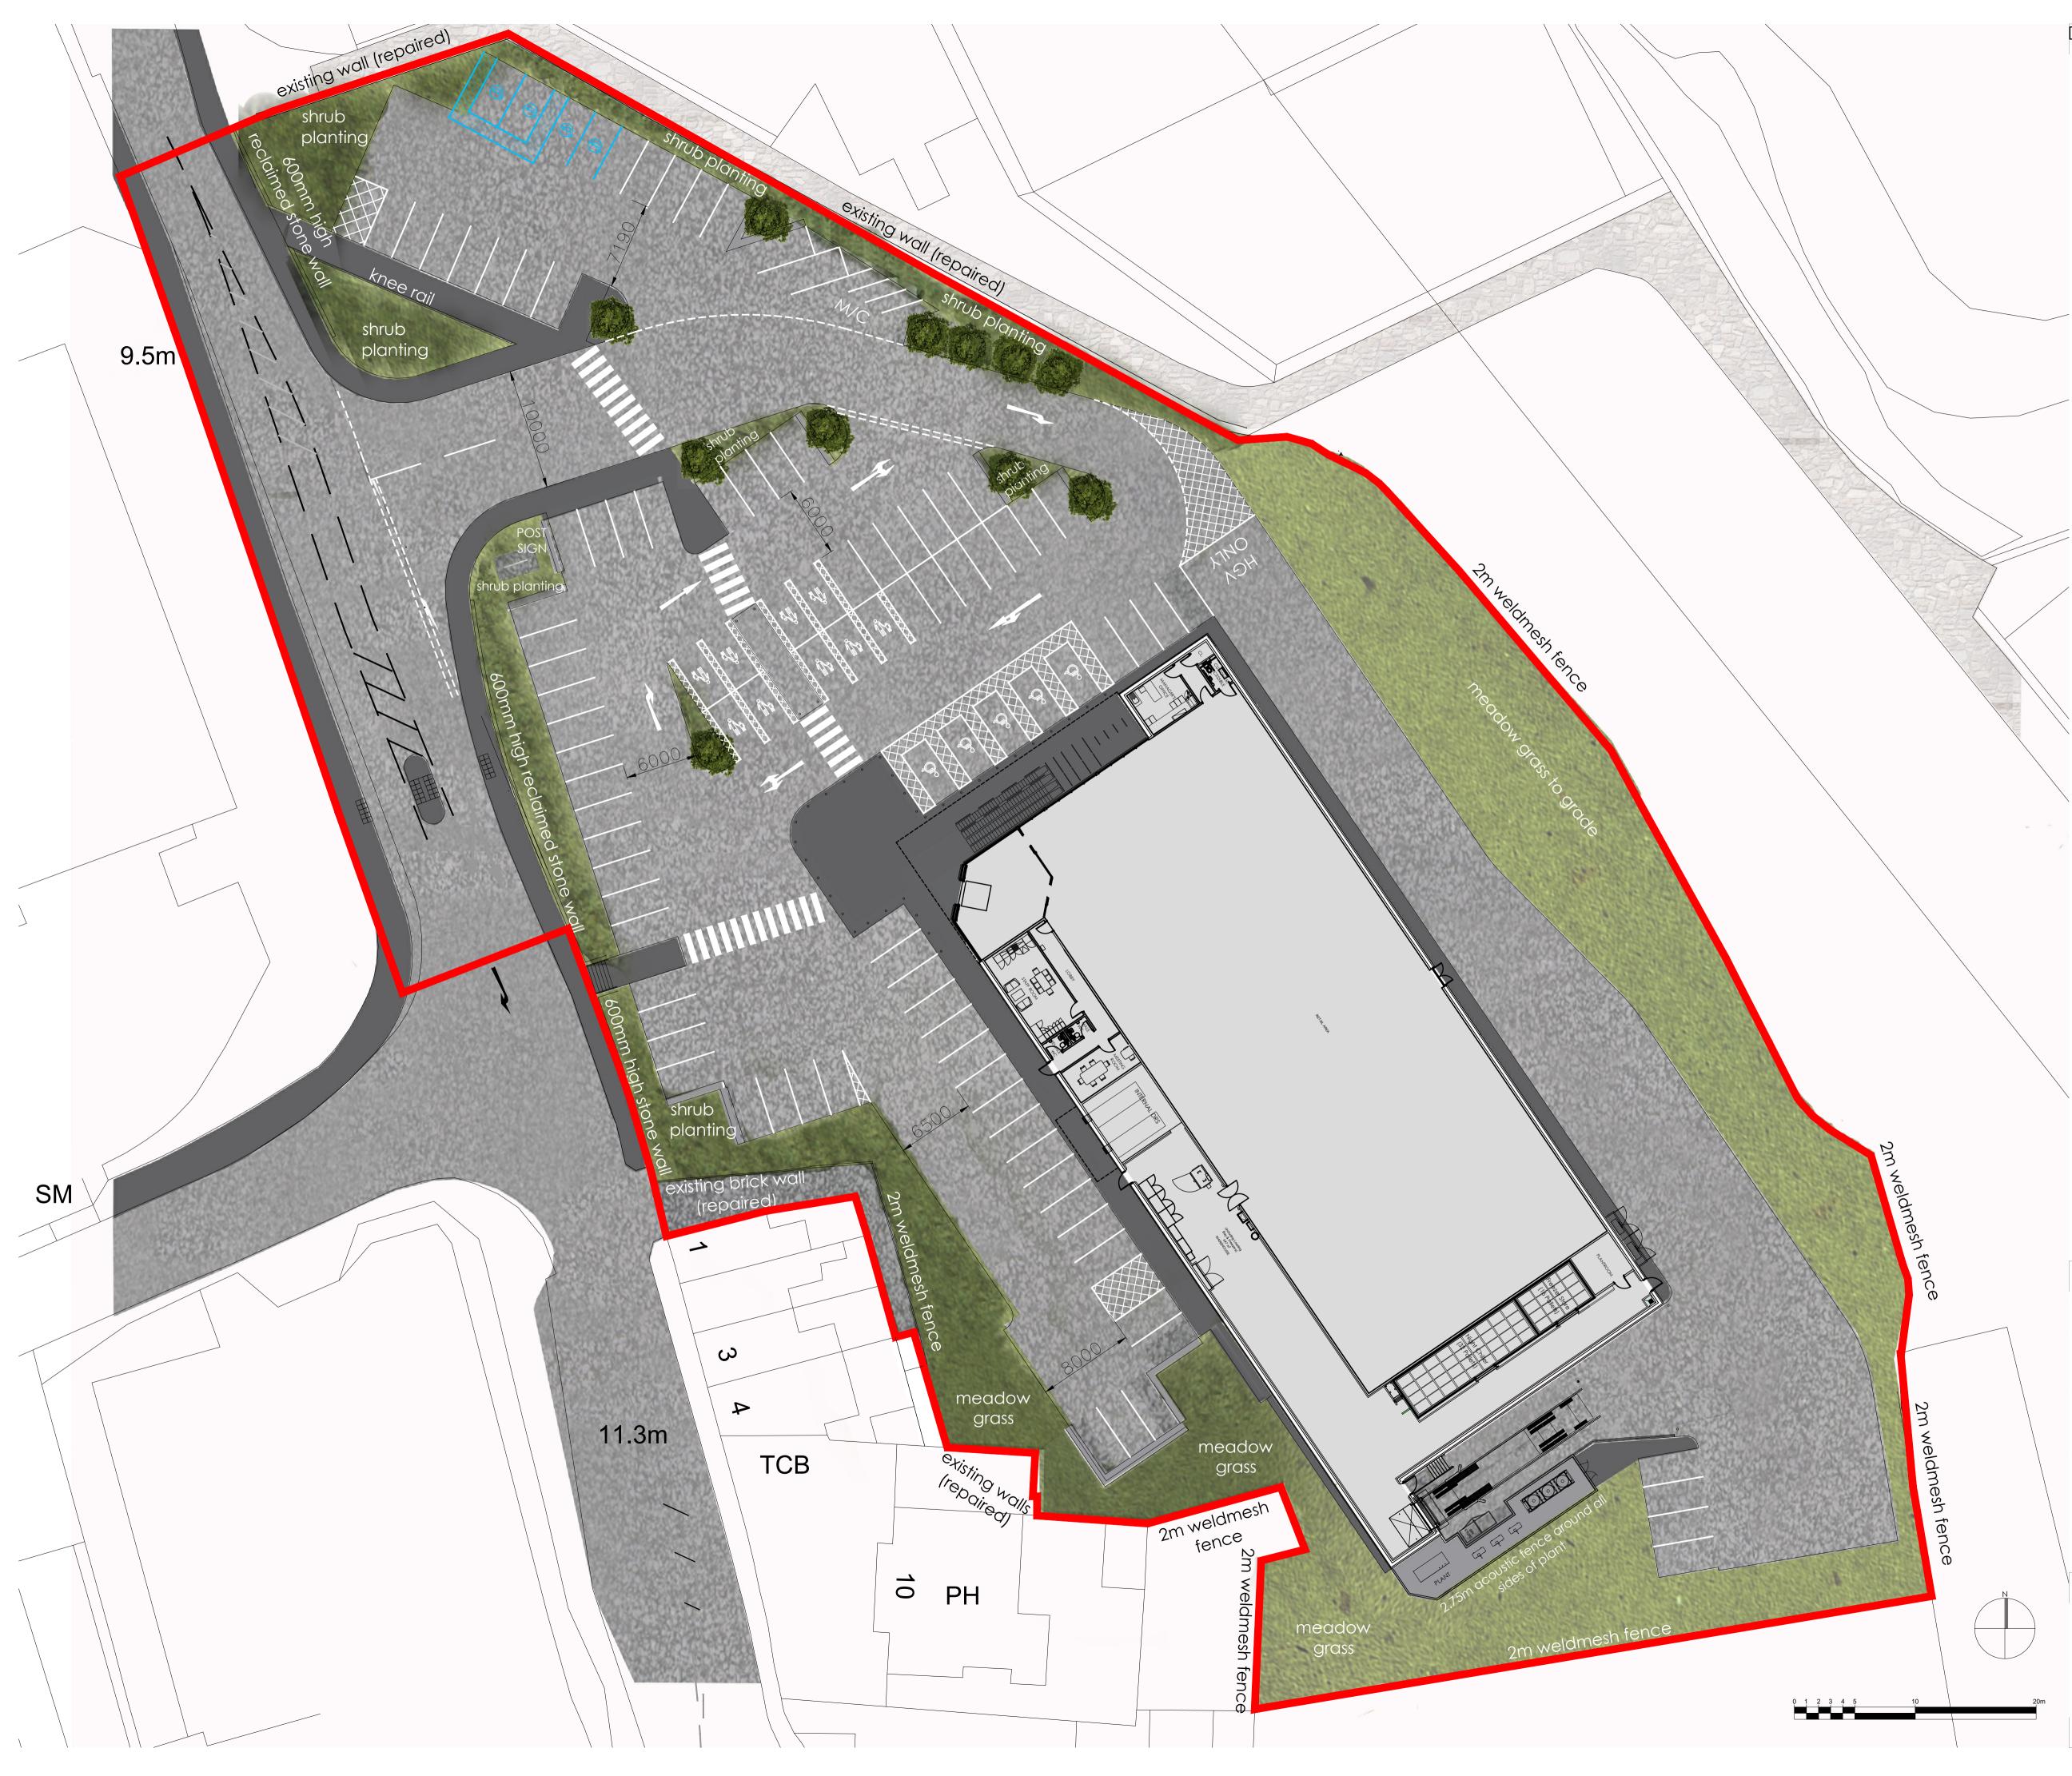

## REFER TO LANDSCAPE ARCHITECT'S DRAWING FOR DETAILS OF SOFT LANDSCAPING

| SITE AREA (Store Plot)      | 10080 sq m | 2.49 ac |
|-----------------------------|------------|---------|
| STANDARD PARKING BAYS       | 2.5 x 5.0m | 81      |
| ACCESSIBLE PARKING BAYS     | 3.7 x 6.2m | 5       |
| PARENT & CHILD PARKING BAYS | 3.0 x 5.0m | 9       |
| TOTAL PARKING BAYS          |            | 95      |

## ALDI Building

| / LEDI Ballallig                                                   |                      |
|--------------------------------------------------------------------|----------------------|
| GROSS EXTERNAL FLOOR AREA<br>(incl. loading bay, lobby,<br>canopy) | 2127 sq m            |
| GROSS INTERNAL AREA (incl.<br>loading bay & lobby)                 | 1916 <sub>sq m</sub> |
| NET SALES AREA                                                     | 1150 sq m            |

## Drawing Title Proposed Site Plan

| Job No.               |                           | Originator                               | 7one    | Level       | Туре     | Role |
|-----------------------|---------------------------|------------------------------------------|---------|-------------|----------|------|
|                       |                           | PA                                       | XX      | 00          | DR       | A    |
| System Classification |                           | Draw                                     | ing No. | Suitability | Revision |      |
| PM_                   | 40_50                     | )-21-00                                  | 02      | <b>S4</b>   | P03      |      |
| Drawn                 | Checked                   | Date                                     |         | Scale       |          | Size |
| AdeL                  | MJ                        | 2023-                                    | 10-09   | 1:250       |          | A1   |
|                       | •                         | lling Exchange<br>alker Road.            | e,      |             |          |      |
| Hou<br>New            | Its Yard, W<br>castle Upo | alker Road,                              | e,      |             |          |      |
| Hou<br>New<br>NE6     | Its Yard, W<br>castle Upo | <b>alker Road,</b><br>on Tyne,<br>quare, | e,      | pro         | ojekț    |      |