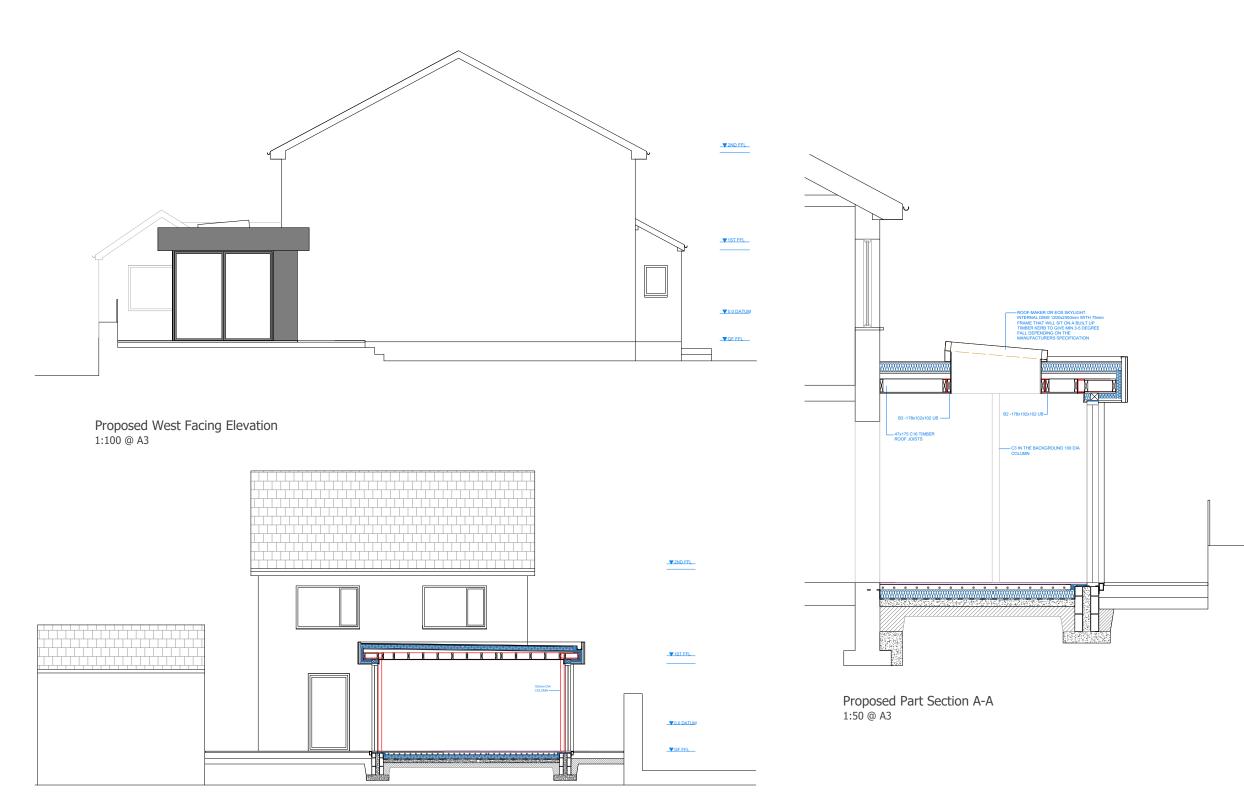

| MATERIALS SCHEDULE: |                 |                                              |  |  |  |  |
|---------------------|-----------------|----------------------------------------------|--|--|--|--|
| ТҮРЕ                | EXISTING        | PROPOSED                                     |  |  |  |  |
| ROOF                | TILE            | GRP (DARK GREY)                              |  |  |  |  |
| WALLS               | PAINTED WETDASH | DARK GREY METAL<br>CLADDING AND<br>FLASHINGS |  |  |  |  |
| WINDOWS             | uPVC AND TIMBER | HARDWOOD /<br>ALUMINIUM                      |  |  |  |  |
| DOORS               | uPVC AND TIMBER | HARDWOOD /<br>ALUMINIUM                      |  |  |  |  |
| GUTTERING           | PLASTIC         | ALUIMIUM / HIDDE                             |  |  |  |  |