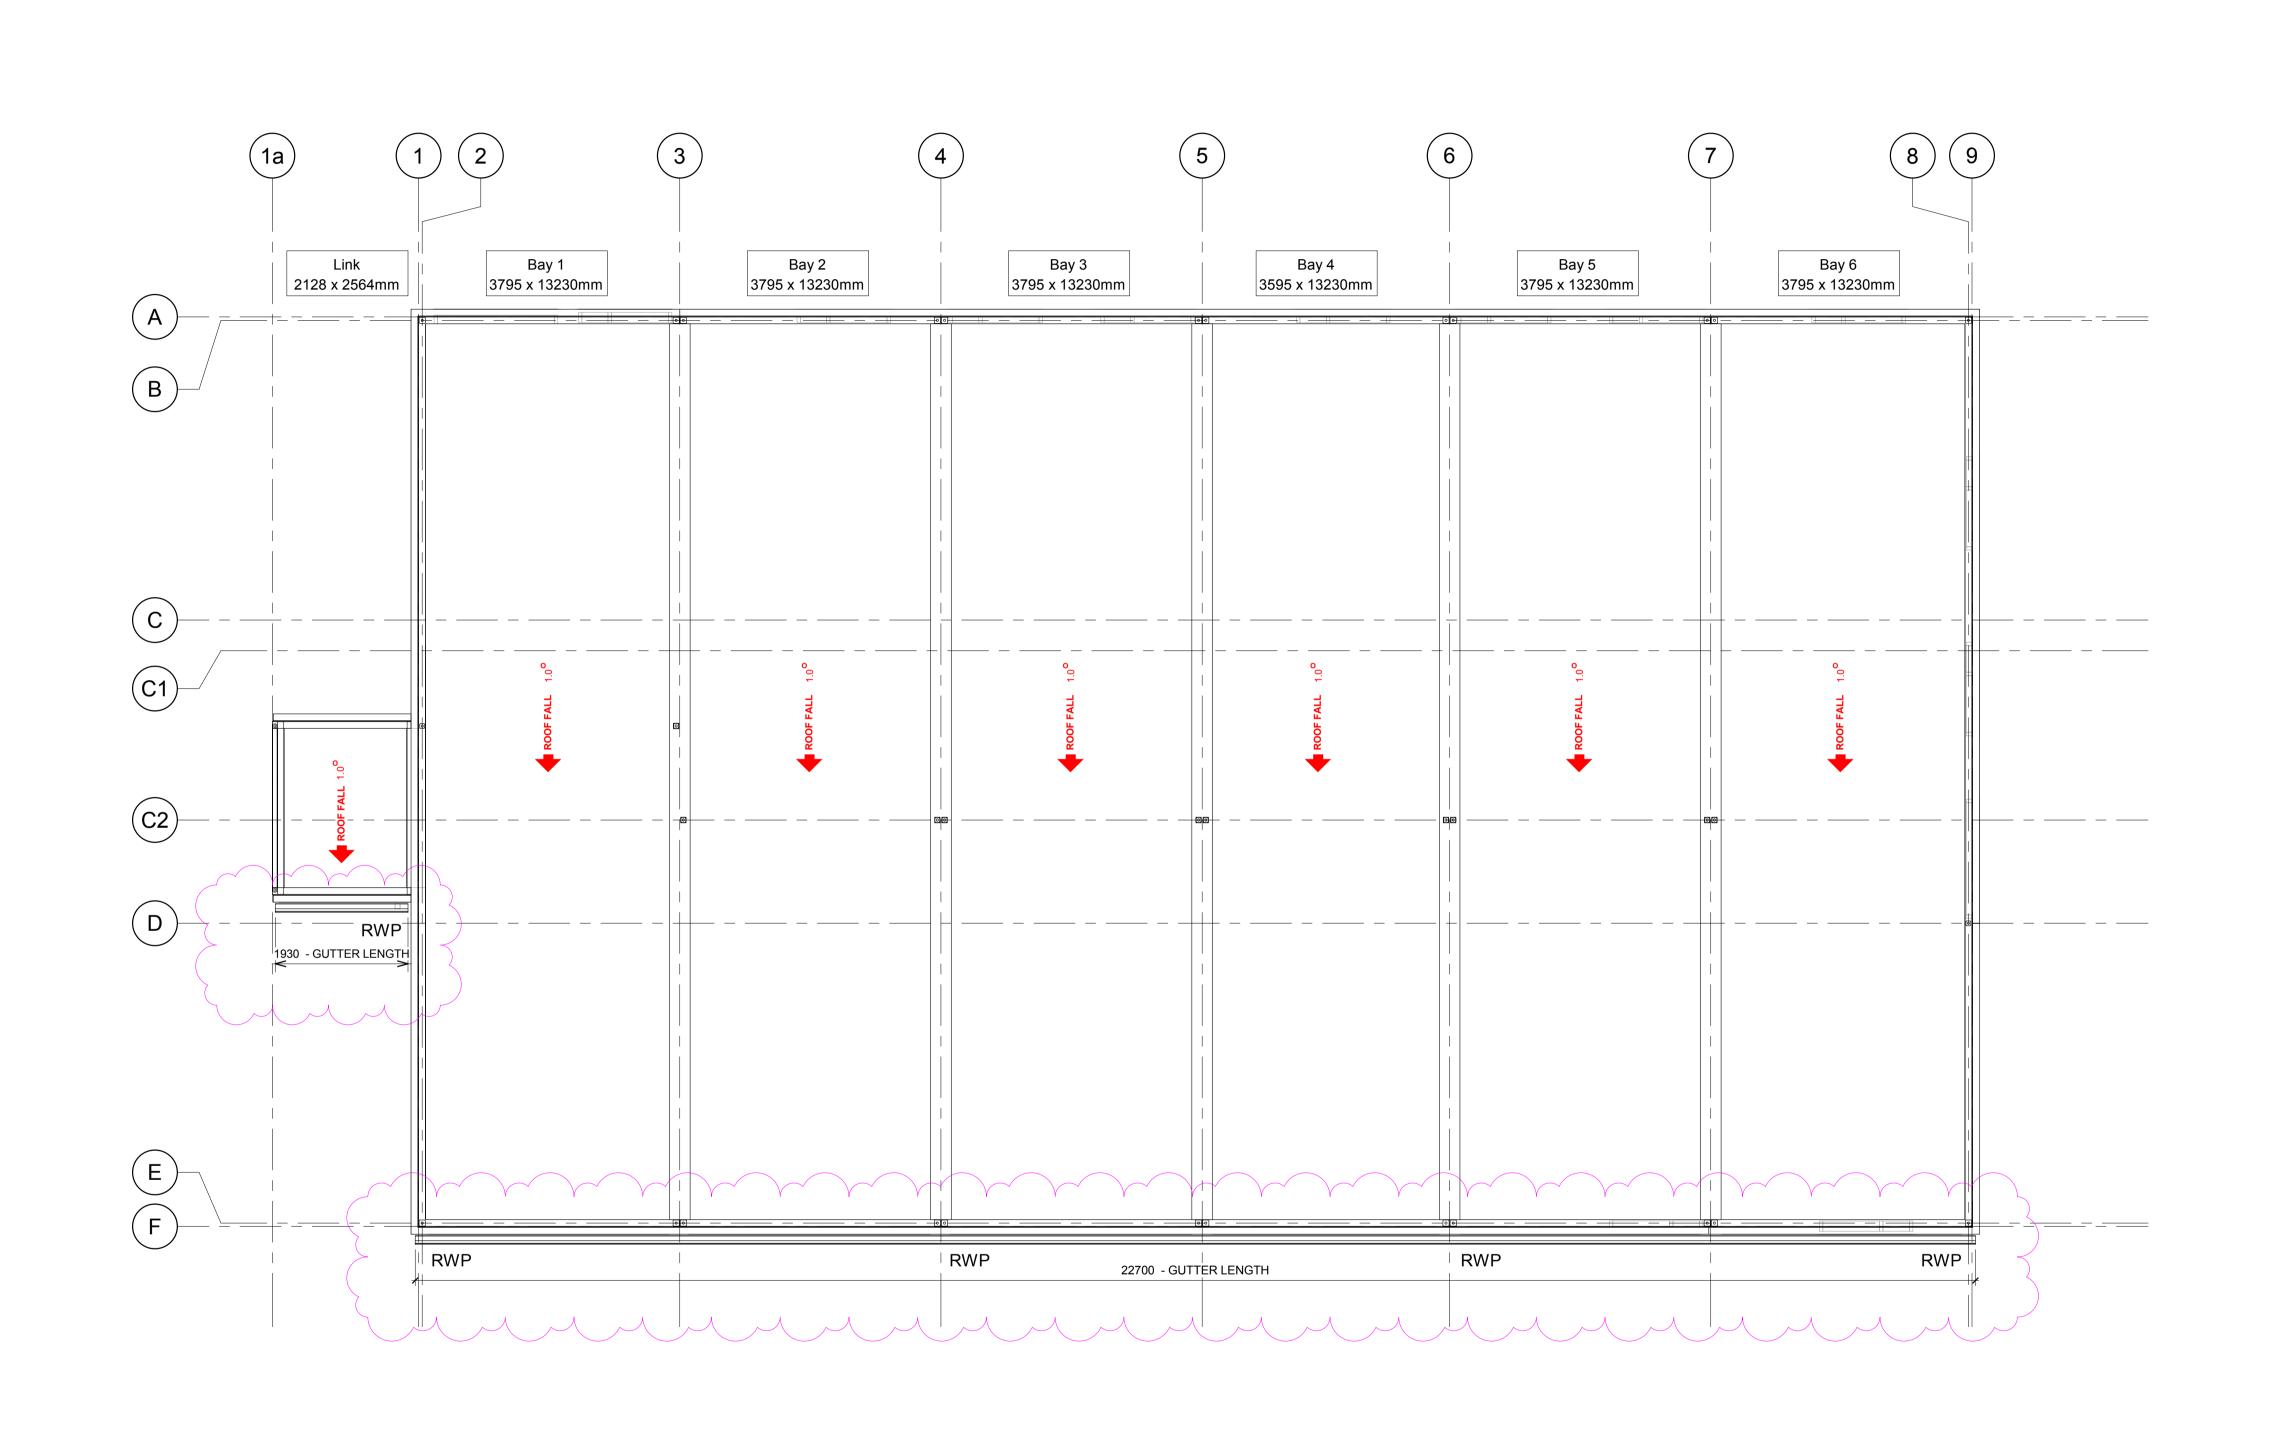

## We are WACO

tus CONSTRUCTION

Client WEST CUMBRIA NHS TRUST

ject WEST CUMBRIA HOSPITAL E.D.

le

Roof Plan

 Scale
 Drawn
 Date:

 1:50
 AMW
 29.10.2020.

Drawing No. 31815- PML-B1-00-DR-A-0005

TC Rev C2