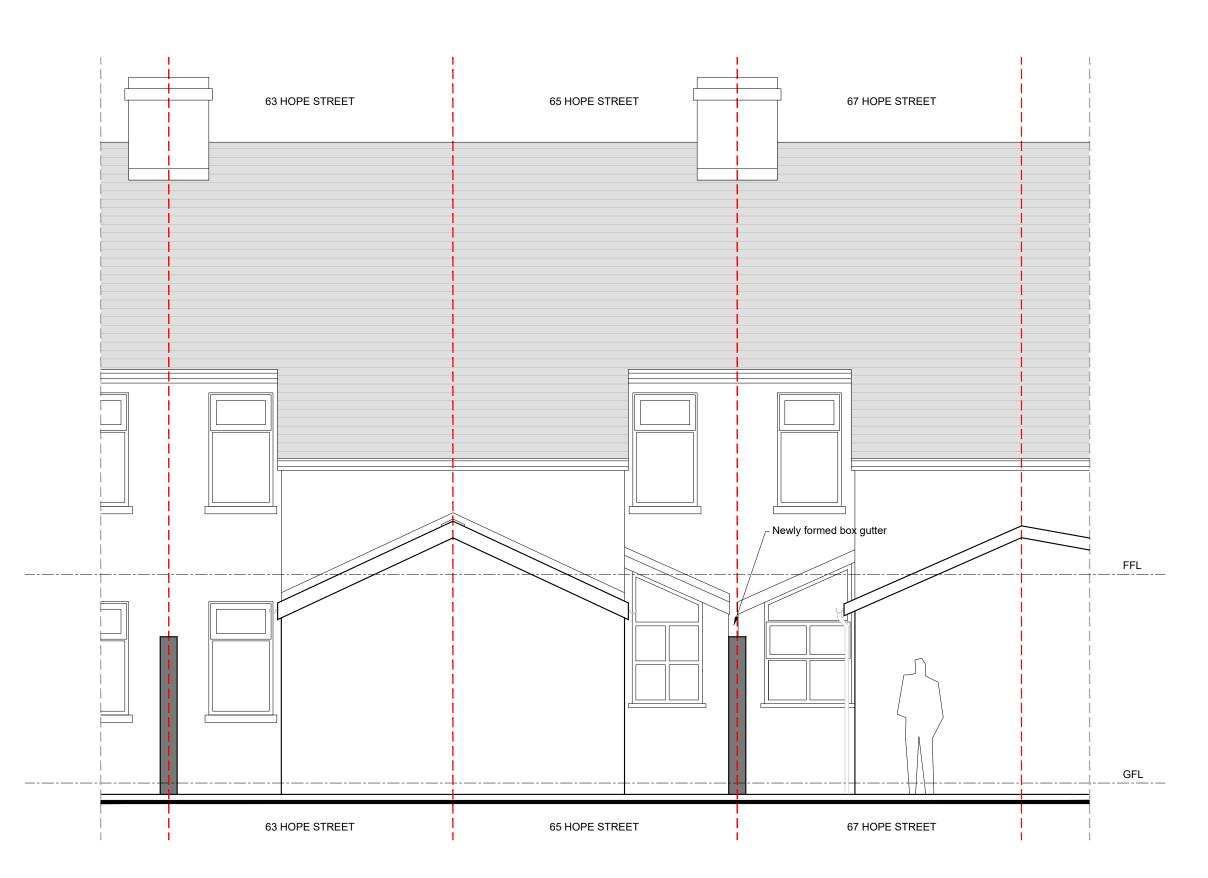

1:50

## **LEGEND**



EXISTING STRUCTURE



**DEMOLITIONS** 

A 19/08/21 PRELIMINARY ISSUE

Rev. Date. Notes.

This drawing is protected by copyright and must not be copied or reproduced without the written consent of M&P Gadsden Consulting Engineers Ltd. No dimensions are to be scaled from this drawing. All dimensions and sizes to be checked on site. ©

As if by Magic Ltd

Architectural Works

@63/65 Hope Street Millom Cumbria **LA18 4JW** 

## PROPOSED REAR ELEVATION

## Status. **BUILDING REGULATIONS**

| Date.       | 19/08/21 | Drawn.    | TV | Scale. 1:50 | @A3 |
|-------------|----------|-----------|----|-------------|-----|
| Drawing No. |          | 1235-BR-5 | 01 | Revision.   | \   |

## M & P Gadsden

Consulting Engineers Ltd



Unit 20 Meetings Industrial Estate Park Ro