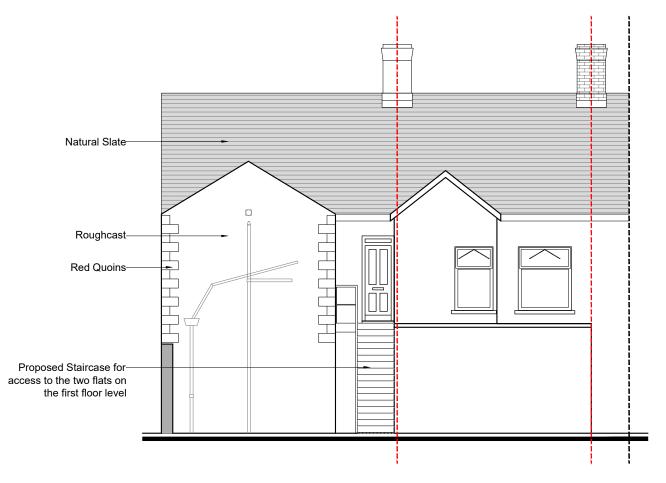

# PROPOSED REAR ELEVATION Scale 1:100 @ A3

This drawing is protected by copyright and must not be copied or reproduced without the written consent of M&P Gadsden Consulting Engineers Ltd. No dimensions are to be scaled from this drawing. All dimensions and sizes to be checked on site. ©

### PROPOSED REAR ELEVATION

| PLANNING APPLICATION    |        |            |
|-------------------------|--------|------------|
| Date.                   | Drawn. | Scale.     |
| 29/09/20                | TV     | 1:100 - A3 |
| Drawing No. 19390-PL-08 |        | Revision.  |