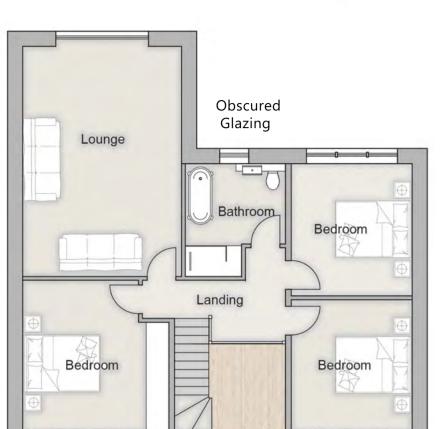

#### NOTES AND AMENDMENTS

This drawing is copyright  $\mathbb{C}$ . Figured dimensions are to be followed in preference to scaled dimensions and particulars are to be taken from the actual work where possible. Any discrepancy must be reported to the architect immediately and before proceeding.

Drawn Date

#### **REVISIONS**

Rev Description

Sheet Size: Drawn: Date: A2 12/22 Drawing No:

2068 005

Scale:

1/100

Project No:









Front Elevation



Side Elevation





Rear Elevation



Side Elevation

### DESIGN ASSOCIATES LTD

Solway House Business Centre, Parkhouse Road, Carlisle CA6 4BY

NOTES AND AMENDMENTS

**REVISIONS** Rev Description

This drawing is copyright  $\mathbb{C}$ . Figured dimensions are to be followed in preference to scaled dimensions and particulars are to be taken from

the actual work where possible. Any discrepancy must be reported to the architect immediately and before proceeding.

Drawn Date

t 01228 510616 e admin@ashwooddesign.co.uk w www.ashwooddesign.co.uk

## Proposed

Mr & Mrs Radcliffe

St Bees Plot 2

As Proposed

| Scale:      | Sheet Size: | Drawn: | Date:     |  |
|-------------|-------------|--------|-----------|--|
| 1/100       | A2          | HRH    | 12/22     |  |