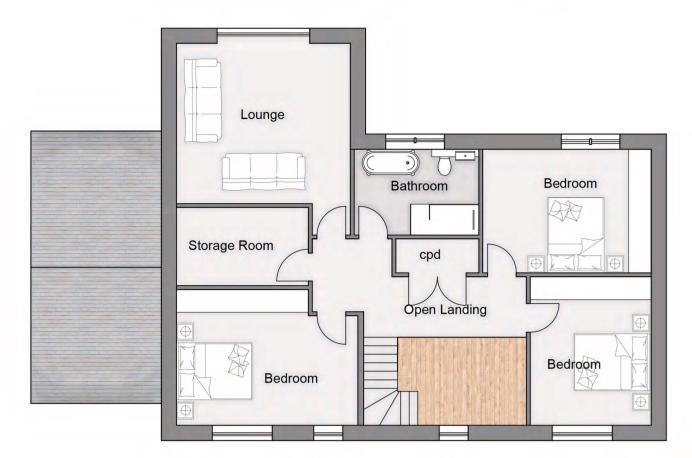

House Business Centre, Parkhouse Road, Carlisle CA6 4BY

NOTES AND AMENDMENTS

**REVISIONS** Rev Description

This drawing is copyright  $\mathbb{C}$ . Figured dimensions are to be followed in preference to scaled dimensions and particulars are to be taken from

the actual work where possible. Any discrepancy must be reported to the architect immediately and before proceeding.

Drawn Date

t 01228 510616 e admin@ashwooddesign.co.uk w www.ashwooddesign.co.uk

## Proposed

Mr & Mrs Radcliffe

St Bees Plot 2

As Proposed

| Scale:      | Sheet Size: | Drawn: | Date:     |  |
|-------------|-------------|--------|-----------|--|
| 1/100       | A2          | HRH    | 12/22     |  |
| Project No: | Drawing No: |        | Revision: |  |
| 2040        | 005         |        | -         |  |











Rear Elevation Front Elevation





First Floor



Side Elevation Side Elevation

# DESIGN ASSOCIATES LTD

NOTES AND AMENDMENTS

**REVISIONS** Rev Description

This drawing is copyright  $\mathbb{C}$ . Figured dimensions are to be followed in preference to scaled dimensions and particulars are to be taken from

the actual work where possible. Any discrepancy must be reported to the architect immediately and before proceeding.

Drawn Date

Solway House Business Centre, Parkhouse Road, Carlisle CA6 4BY

t 01228 510616 e admin@ashwooddesign.co.uk w www.ashwooddesign.co.uk

## Proposed

Mr & Mrs Caulfield

Project:

Plot 3 St Bees

### As Proposed

| Scale:      | Sheet Size: | Drawn: | Date:     |
|-------------|-------------|--------|-----------|
| 1/100       | A2          | HRH    |