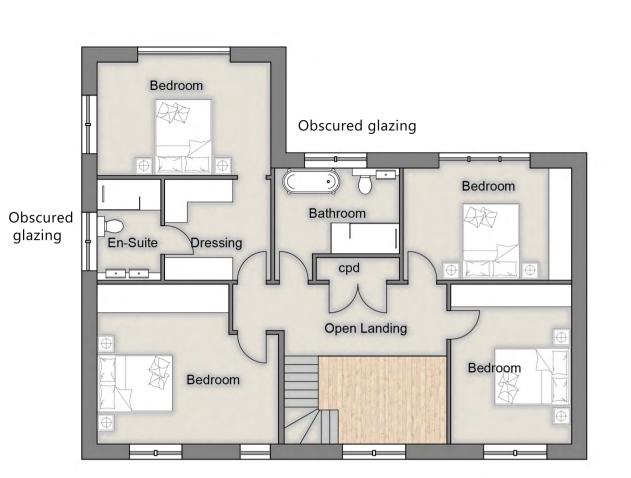

#### NOTES AND AMENDMENTS

This drawing is copyright  $\mathbb{C}$ . Figured dimensions are to be followed in preference to scaled dimensions and particulars are to be taken from the actual work where possible. Any discrepancy must be reported to the architect immediately and before proceeding.

Drawn Date

#### **REVISIONS**

Rev Description

Sheet Size: Drawn: Date: A2 12/22 Drawing No:

2068 005

Scale:

1/100

Project No:









Front Elevation



Side Elevation





Rear Elevation



Side Elevation

### DESIGN ASSOCIATES LTD

Solway House Business Centre, Parkhouse Road, Carlisle CA6 4BY

NOTES AND AMENDMENTS

**REVISIONS** Rev Description

This drawing is copyright  $\mathbb{C}$ . Figured dimensions are to be followed in preference to scaled dimensions and particulars are to