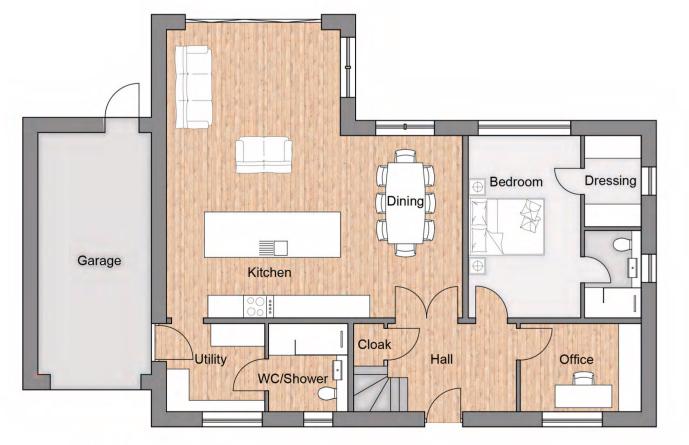

Carlisle CA6 4BY

NOTES AND AMENDMENTS

**REVISIONS** Rev Description

This drawing is copyright  $\mathbb{C}$ . Figured dimensions are to be followed in preference to scaled dimensions and particulars are to be taken from

the actual work where possible. Any discrepancy must be reported to the architect immediately and before proceeding.

Drawn Date

t 01228 510616 e admin@ashwooddesign.co.uk w www.ashwooddesign.co.uk

## Proposed

Mr & Mrs Radcliffe

St Bees Plot 2

As Proposed

| Scale:      | Sheet Size: | Drawn: | Date:     |  |
|-------------|-------------|--------|-----------|--|
| 1/100       | A2          | HRH    | 12/22     |  |
| Project No: | Drawing No: |        | Revision: |  |
| 2040        | 005         |        | -         |  |











Rear Elevation Front Elevation





First Floor



Side Elevation Side Elevation

# DESIGN ASSOCIATES LTD

NOTES AND AMENDMENTS

**REVISIONS** Rev Description

This drawing is copyright  $\mathbb{C}$ . Figured dimensions are to be followed in preference to scaled dimensions and particulars are to be taken from

the actual work where possible. Any discrepancy must be reported to the architect immediately and before proceeding.

Drawn Date

Solway House Business Centre, Parkhouse Road, Carlisle CA6 4BY

t 01228 510616 e admin@ashwooddesign.co.uk w www.ashwooddesign.co.uk

## Proposed

Mr & Mrs Caulfield

Project:

Plot 3 St Bees

### As Proposed

| Scale:      | Sheet Size: | Drawn: | Date:     |
|-------------|-------------|--------|-----------|
| 1/100       | A2          | HRH    | 12/22     |
| Project No: | Drawing No