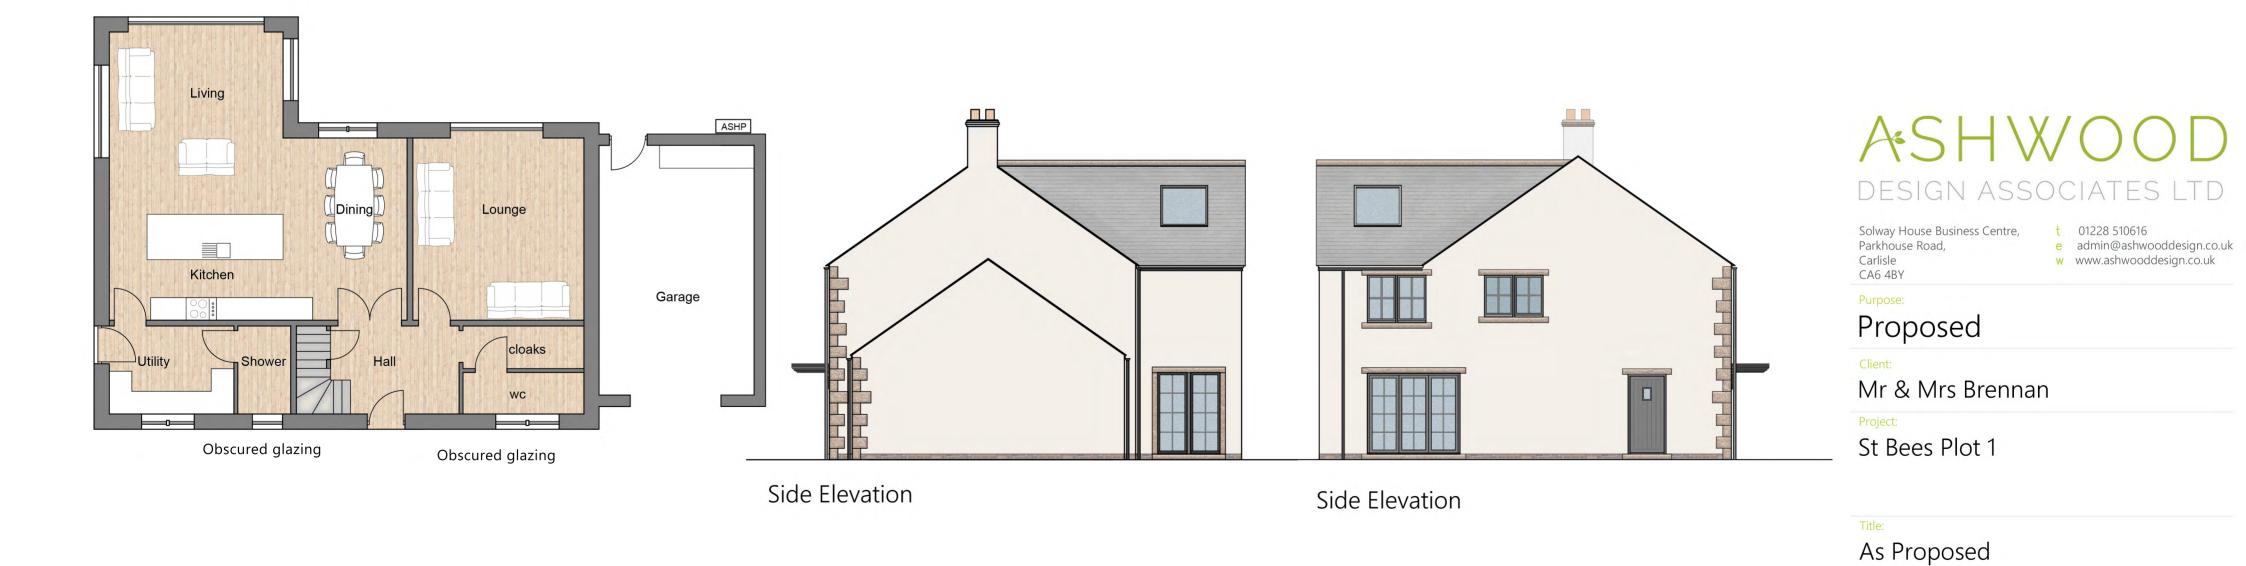

Side Elevation

Rear Elevation

Side Elevation

## Proposed

Mr & Mrs Radcliffe

St Bees Plot 2

As Proposed

| Scale:      | Sheet Size: | Drawn: | Date:     |  |
|-------------|-------------|--------|-----------|--|
| 1/100       | A2          | HRH    | 12/22     |  |
| Project No: | Drawing No: |        | Revision: |  |
| 2040        | 005         |        | -         |  |