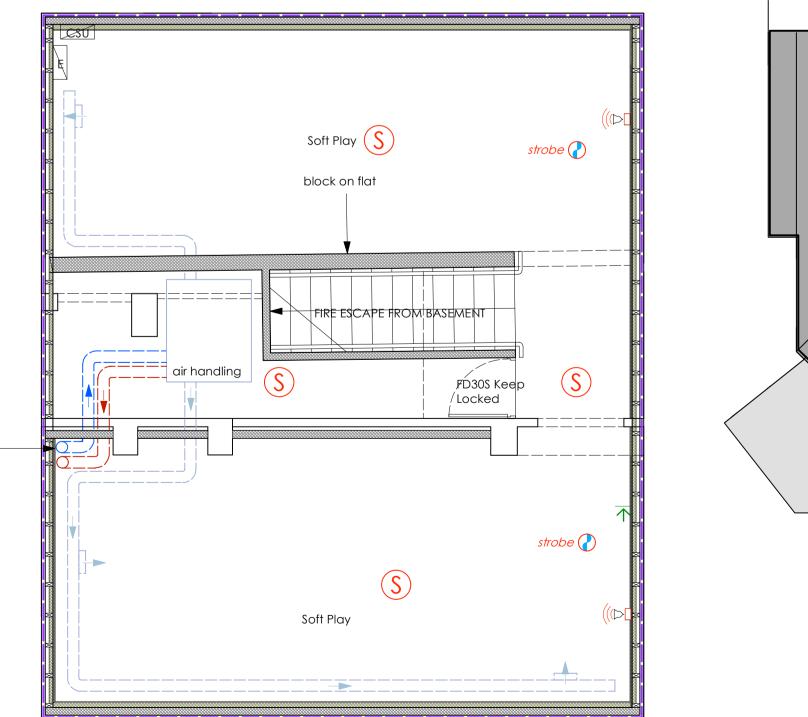

BASEMENT FLOOR PLAN

ROOF PLAN

New Cafe / Shop / Soft play

Location / Postcode / what3words

10/11 South Parade, Seascale slant.remains.plantings