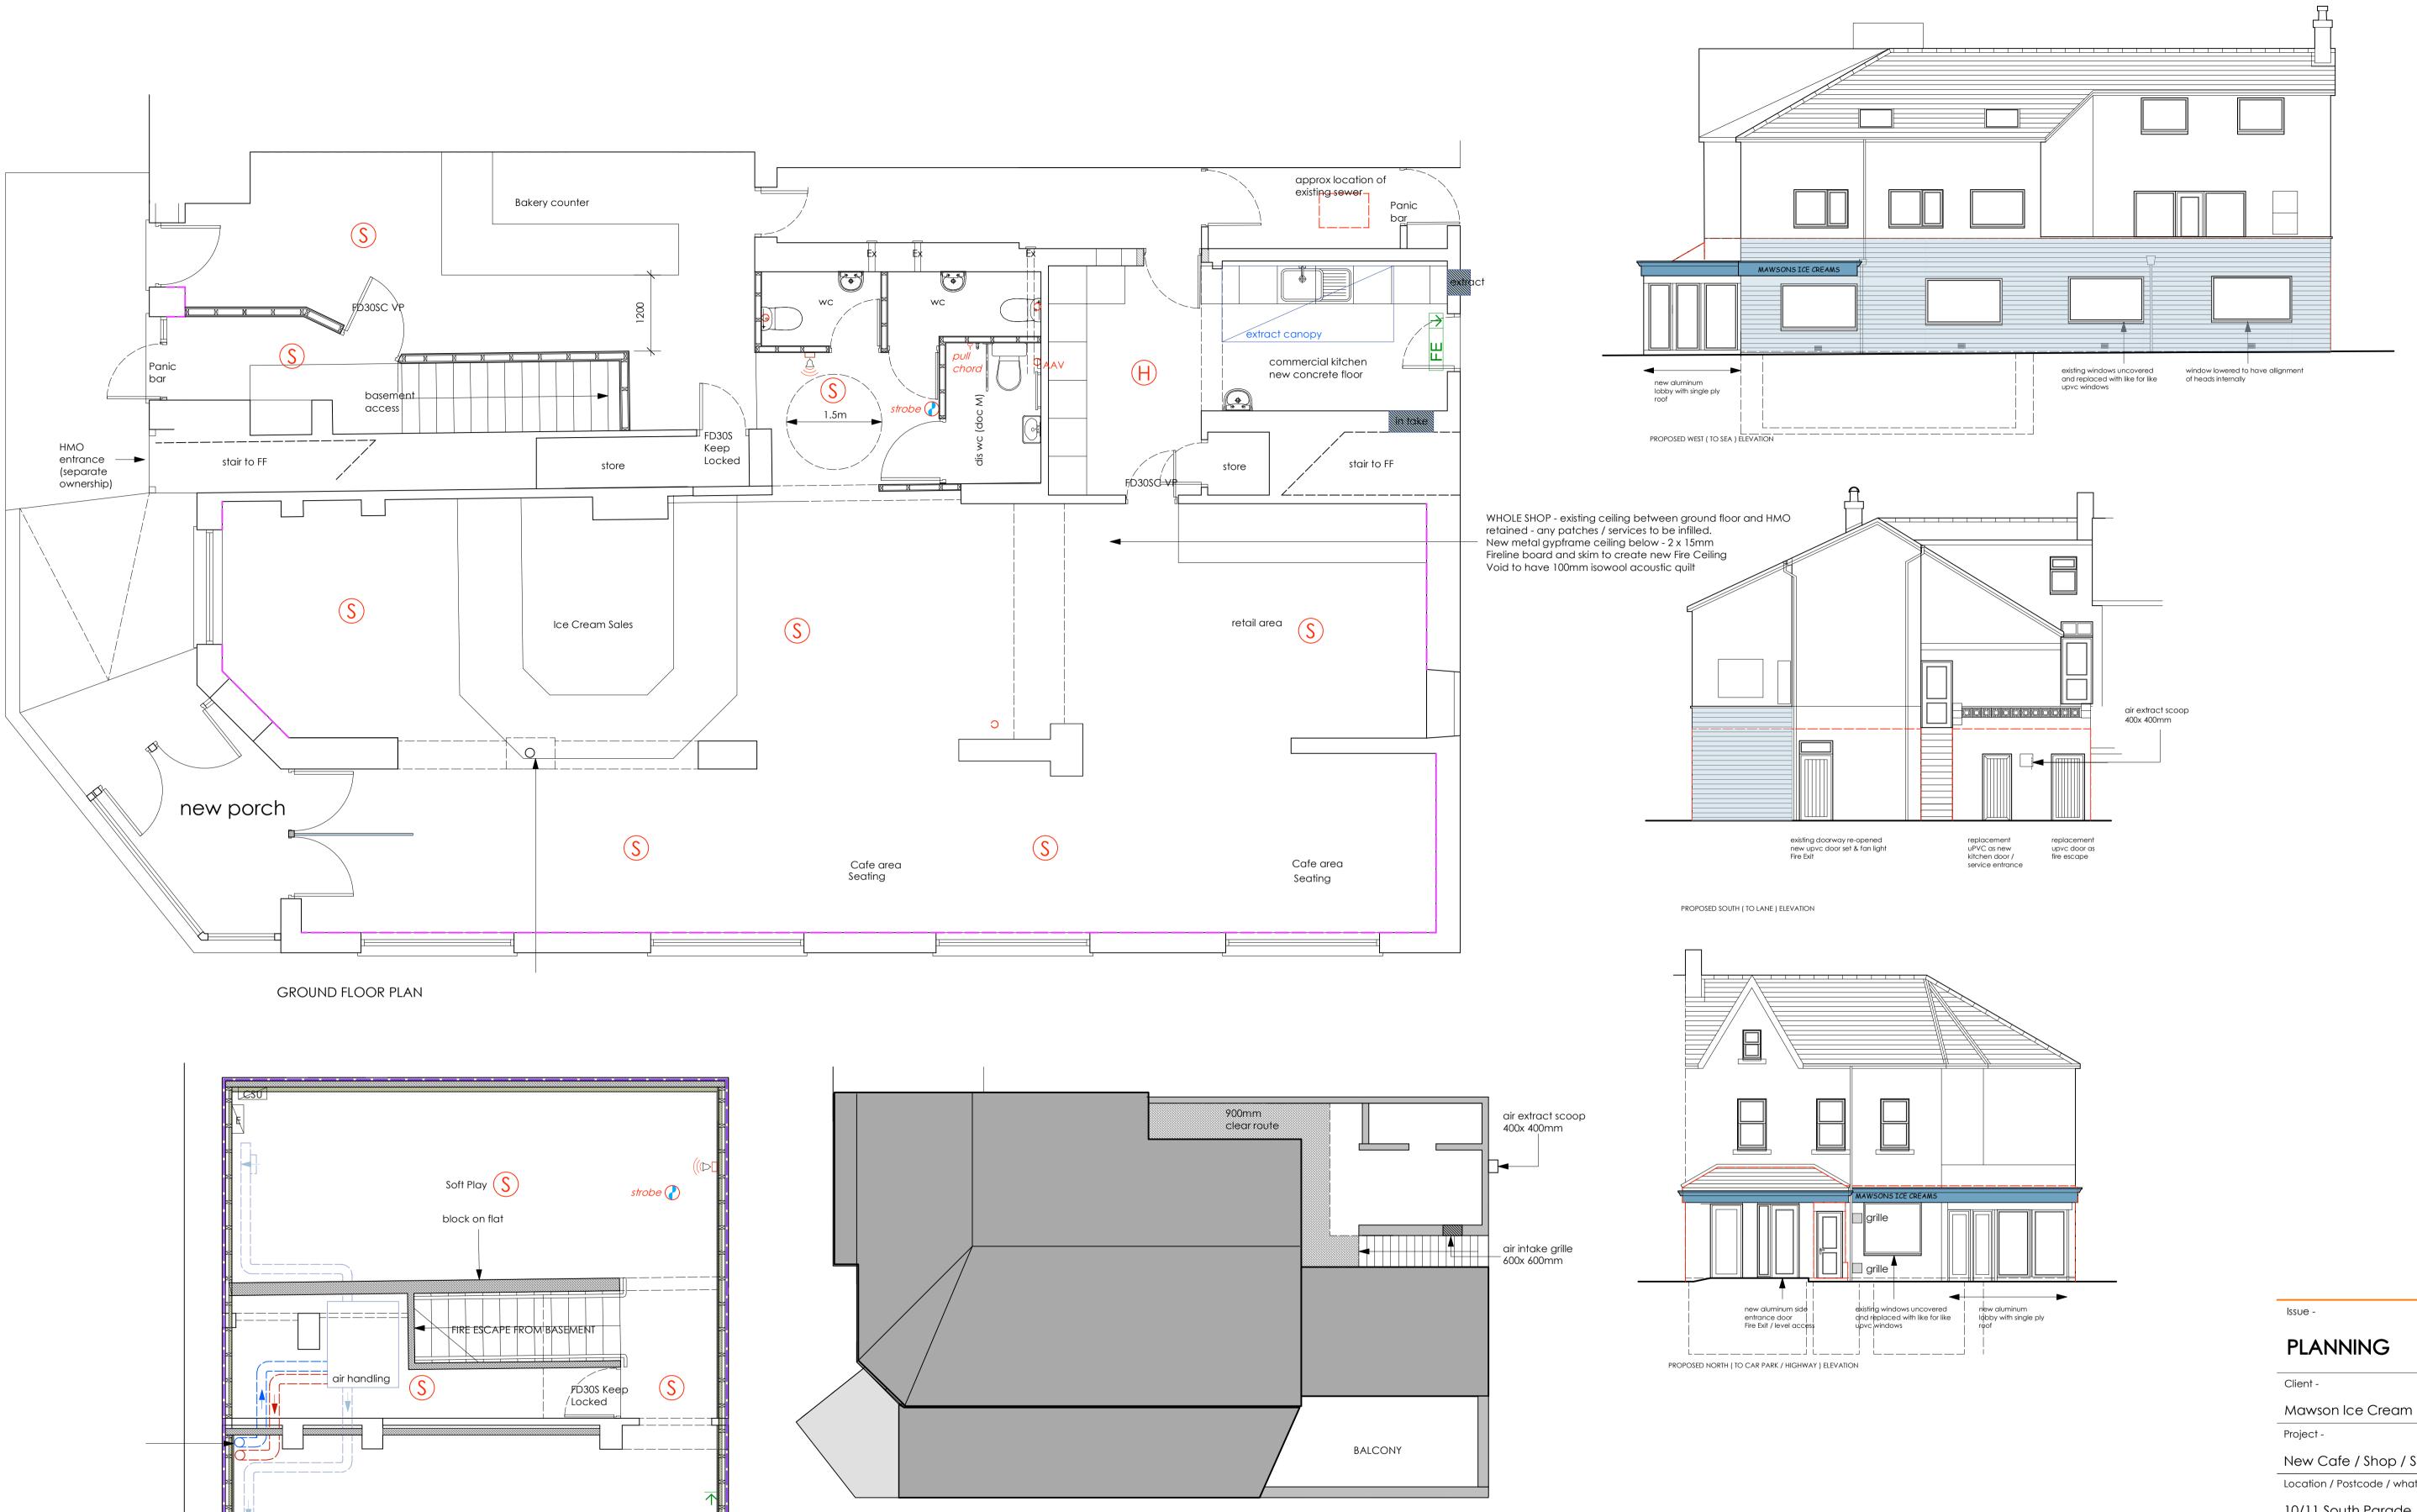

BASEMENT FLOOR PLAN

ROOF PLAN

New Cafe / Shop / Soft play

Location / Postcode / what3words

10/11 South Parade, Seascale slant.remains.plantings