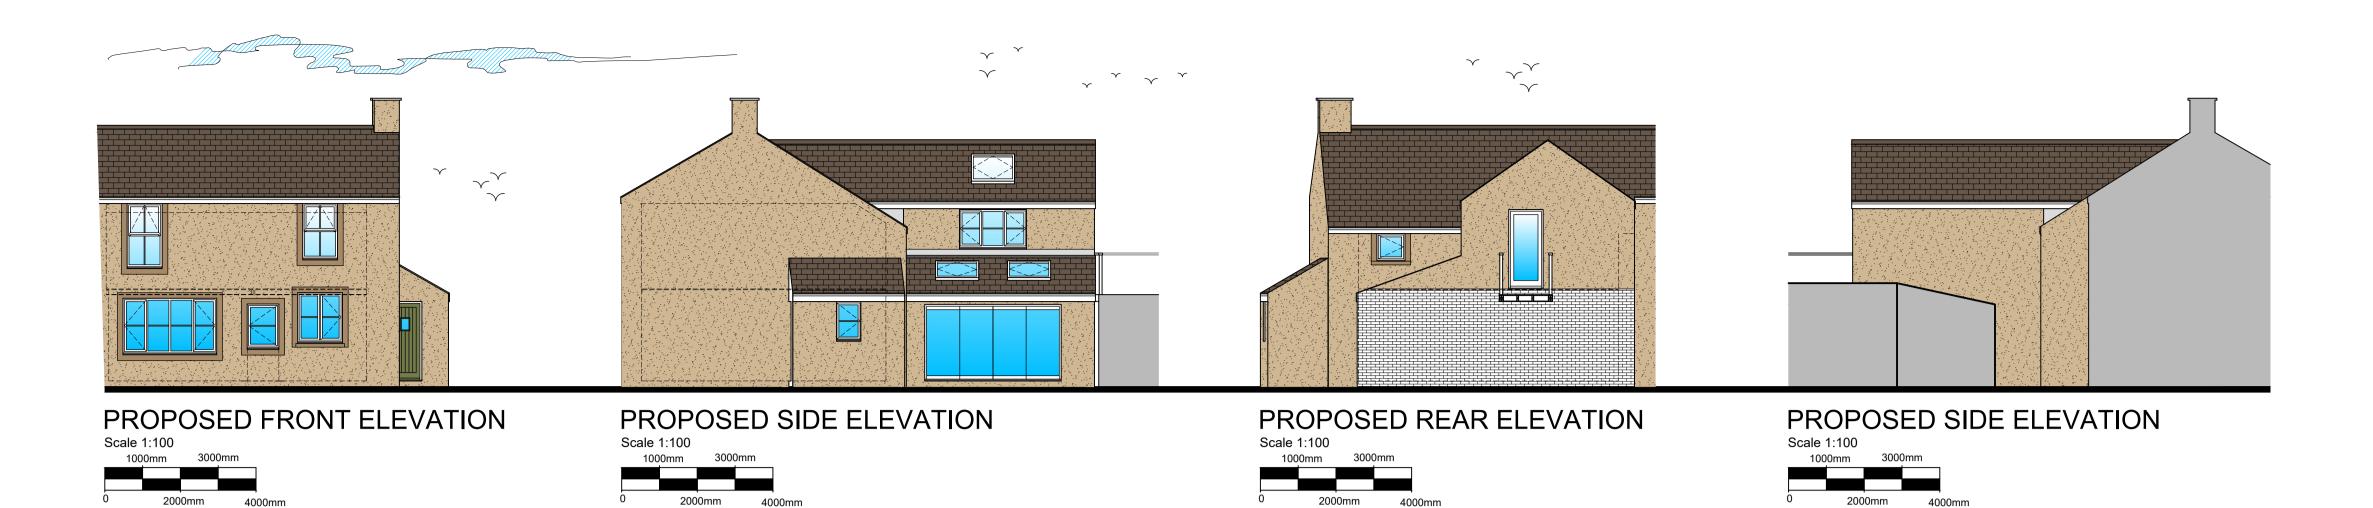

PROPOSED FIRST FLOOR PLAN
Scale 1:100
1000mm 3000mm

THIS DRAWING IS COPYRIGHT:

Planning notes

Slates to match existing.

Render to match existing.

Windows and doors

Rainwater goods

soffits to match existing.

White uPVC to match existing house.

Plastic rainwater goods, fascias and

Roof

Walls

The copyright of this drawing is held by MVC Design and no reproduction is allowed without prior permission by MVC Design. This drawing is for Planning and Building Regulations approval only and is not a working drawing.

## DAISY COTTAGE The Hill

Millom Cumbria LA18 5HF

Pro

Proposed two storey rear extension, new porch to side and internal alterations.

Drawing title

Proposed plans, elevations and site plan.