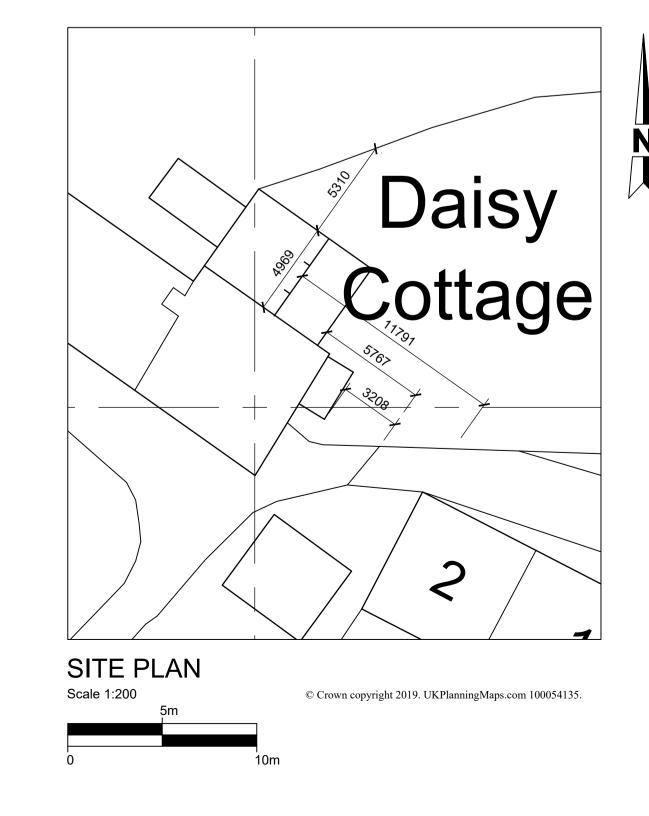

Site location

## DAISY COTTAGE The Hill

Millom Cumbria LA18 5HF

Pro

Proposed two storey rear extension, new porch to side and internal alterations.

Drawing title

Proposed plans, elevations and site plan.