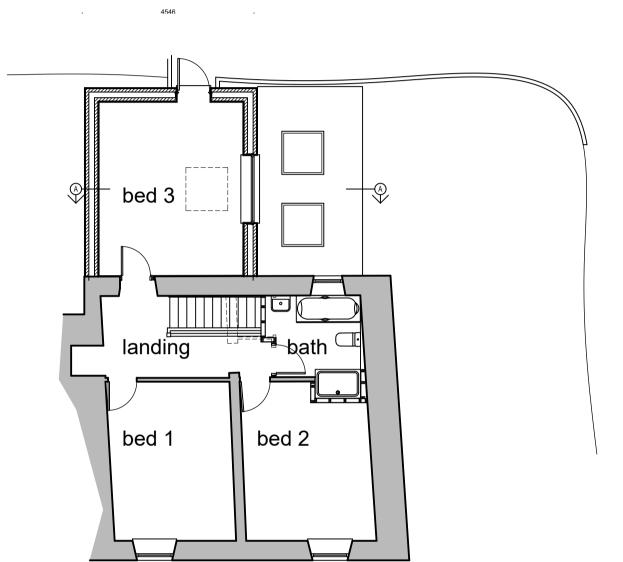

## DAISY COTTAGE The Hill

Millom Cumbria LA18 5HF

Pro

Proposed two storey rear extension, new porch to side and internal alterations.

Drawing title

Proposed plans, elevations and site plan.