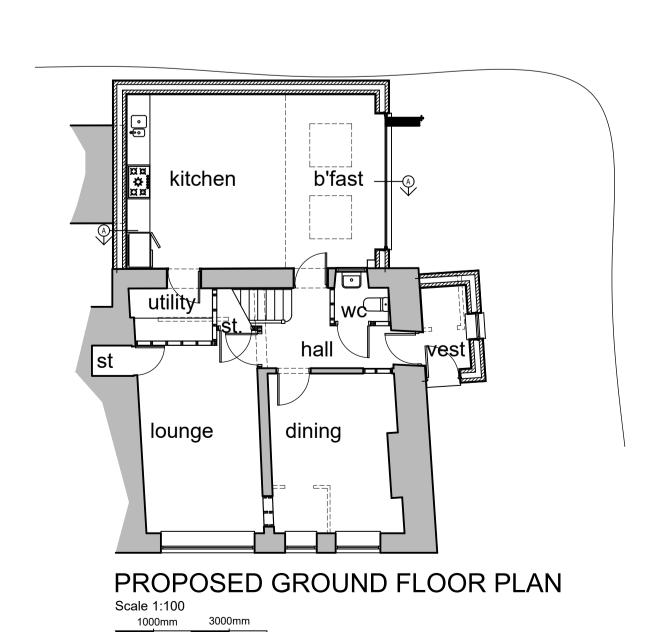

## DAISY COTTAGE The Hill

Millom Cumbria LA18 5HF

Pro

Proposed two storey rear extension, new porch to side and internal alterations.

Drawing title

Proposed plans, elevations and site plan.