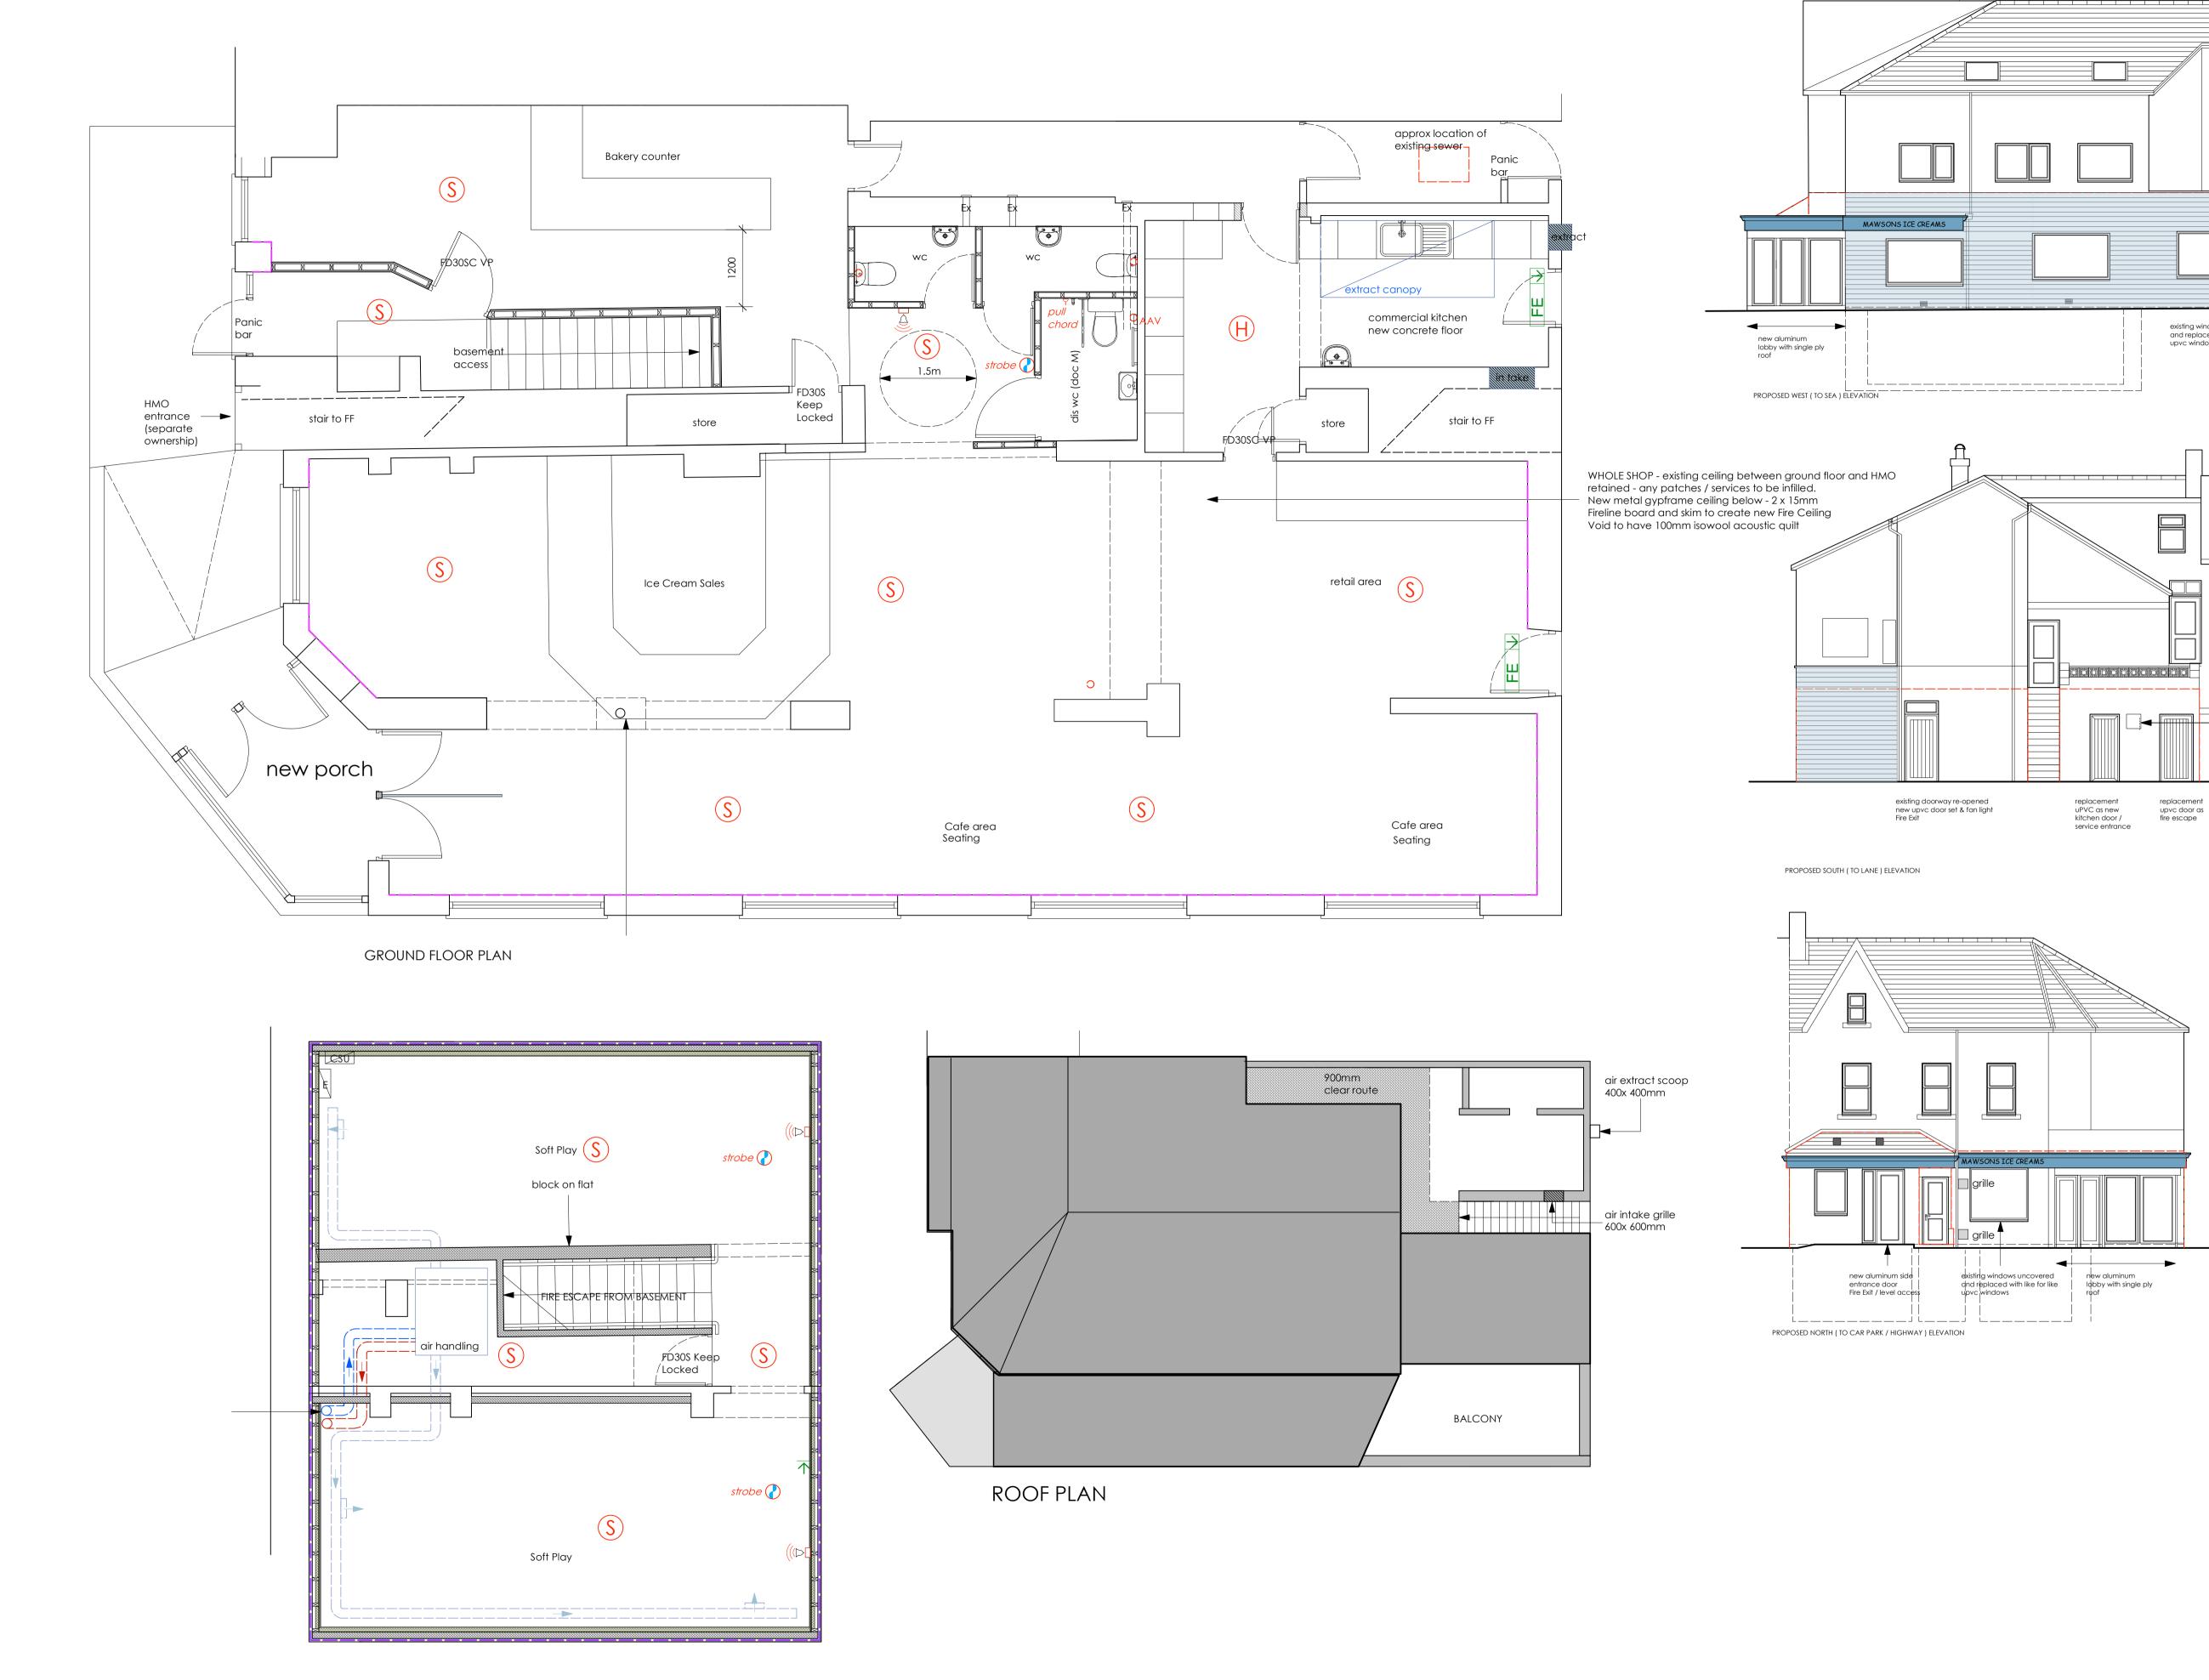

BASEMENT FLOOR PLAN

Rev: C - 16/5/24 Fire door added to the Floor plan Rev: B - 16/4/24 cladding colour added, extract vent confirmed as 450 x 450mm

— cladding colur : Pigeon Blue

existing windows uncovered and replaced with like for like upvc windows window

air extract scoop 450x 450mm

PLANNING

Issue -

\_\_\_\_\_

Mawson Ice Cream

Project

New Cafe / Shop / Soft play

Location / Postcode / what3words

10/11 South Parade, Seascale

slant.remains.plantings

Drawing Title - As Proposed Plans / Elevations

Job No - 1369

Dwg No - 10

Rev : C

DATE:

18 June 2023