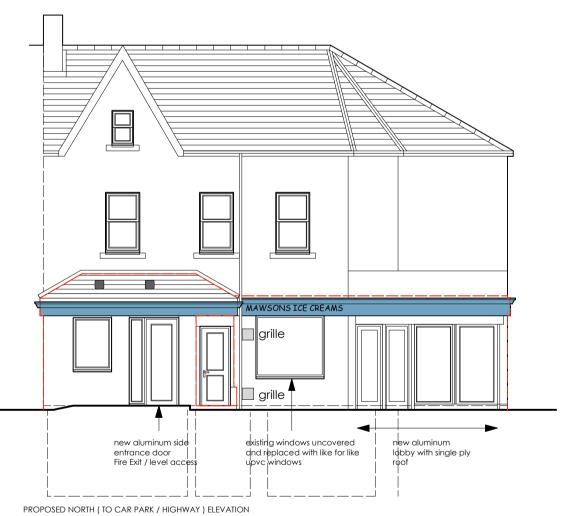

## **PLANNING**

Mawson Ice Cream Project -

New Cafe / Shop / Soft play

Location / Postcode / what3words

10/11 South Parade, Seascale slant.remains.plantings

| Drawing Title - As Proposed Plans / Elevations |                       |             |
|------------------------------------------------|-----------------------|-------------|
| Job No - 1369                                  | Dwg No - 10           | Rev:B       |
| DATE:<br>18 June 2023                          | SCALE:<br>1: 100 / 50 | Paper<br>A1 |