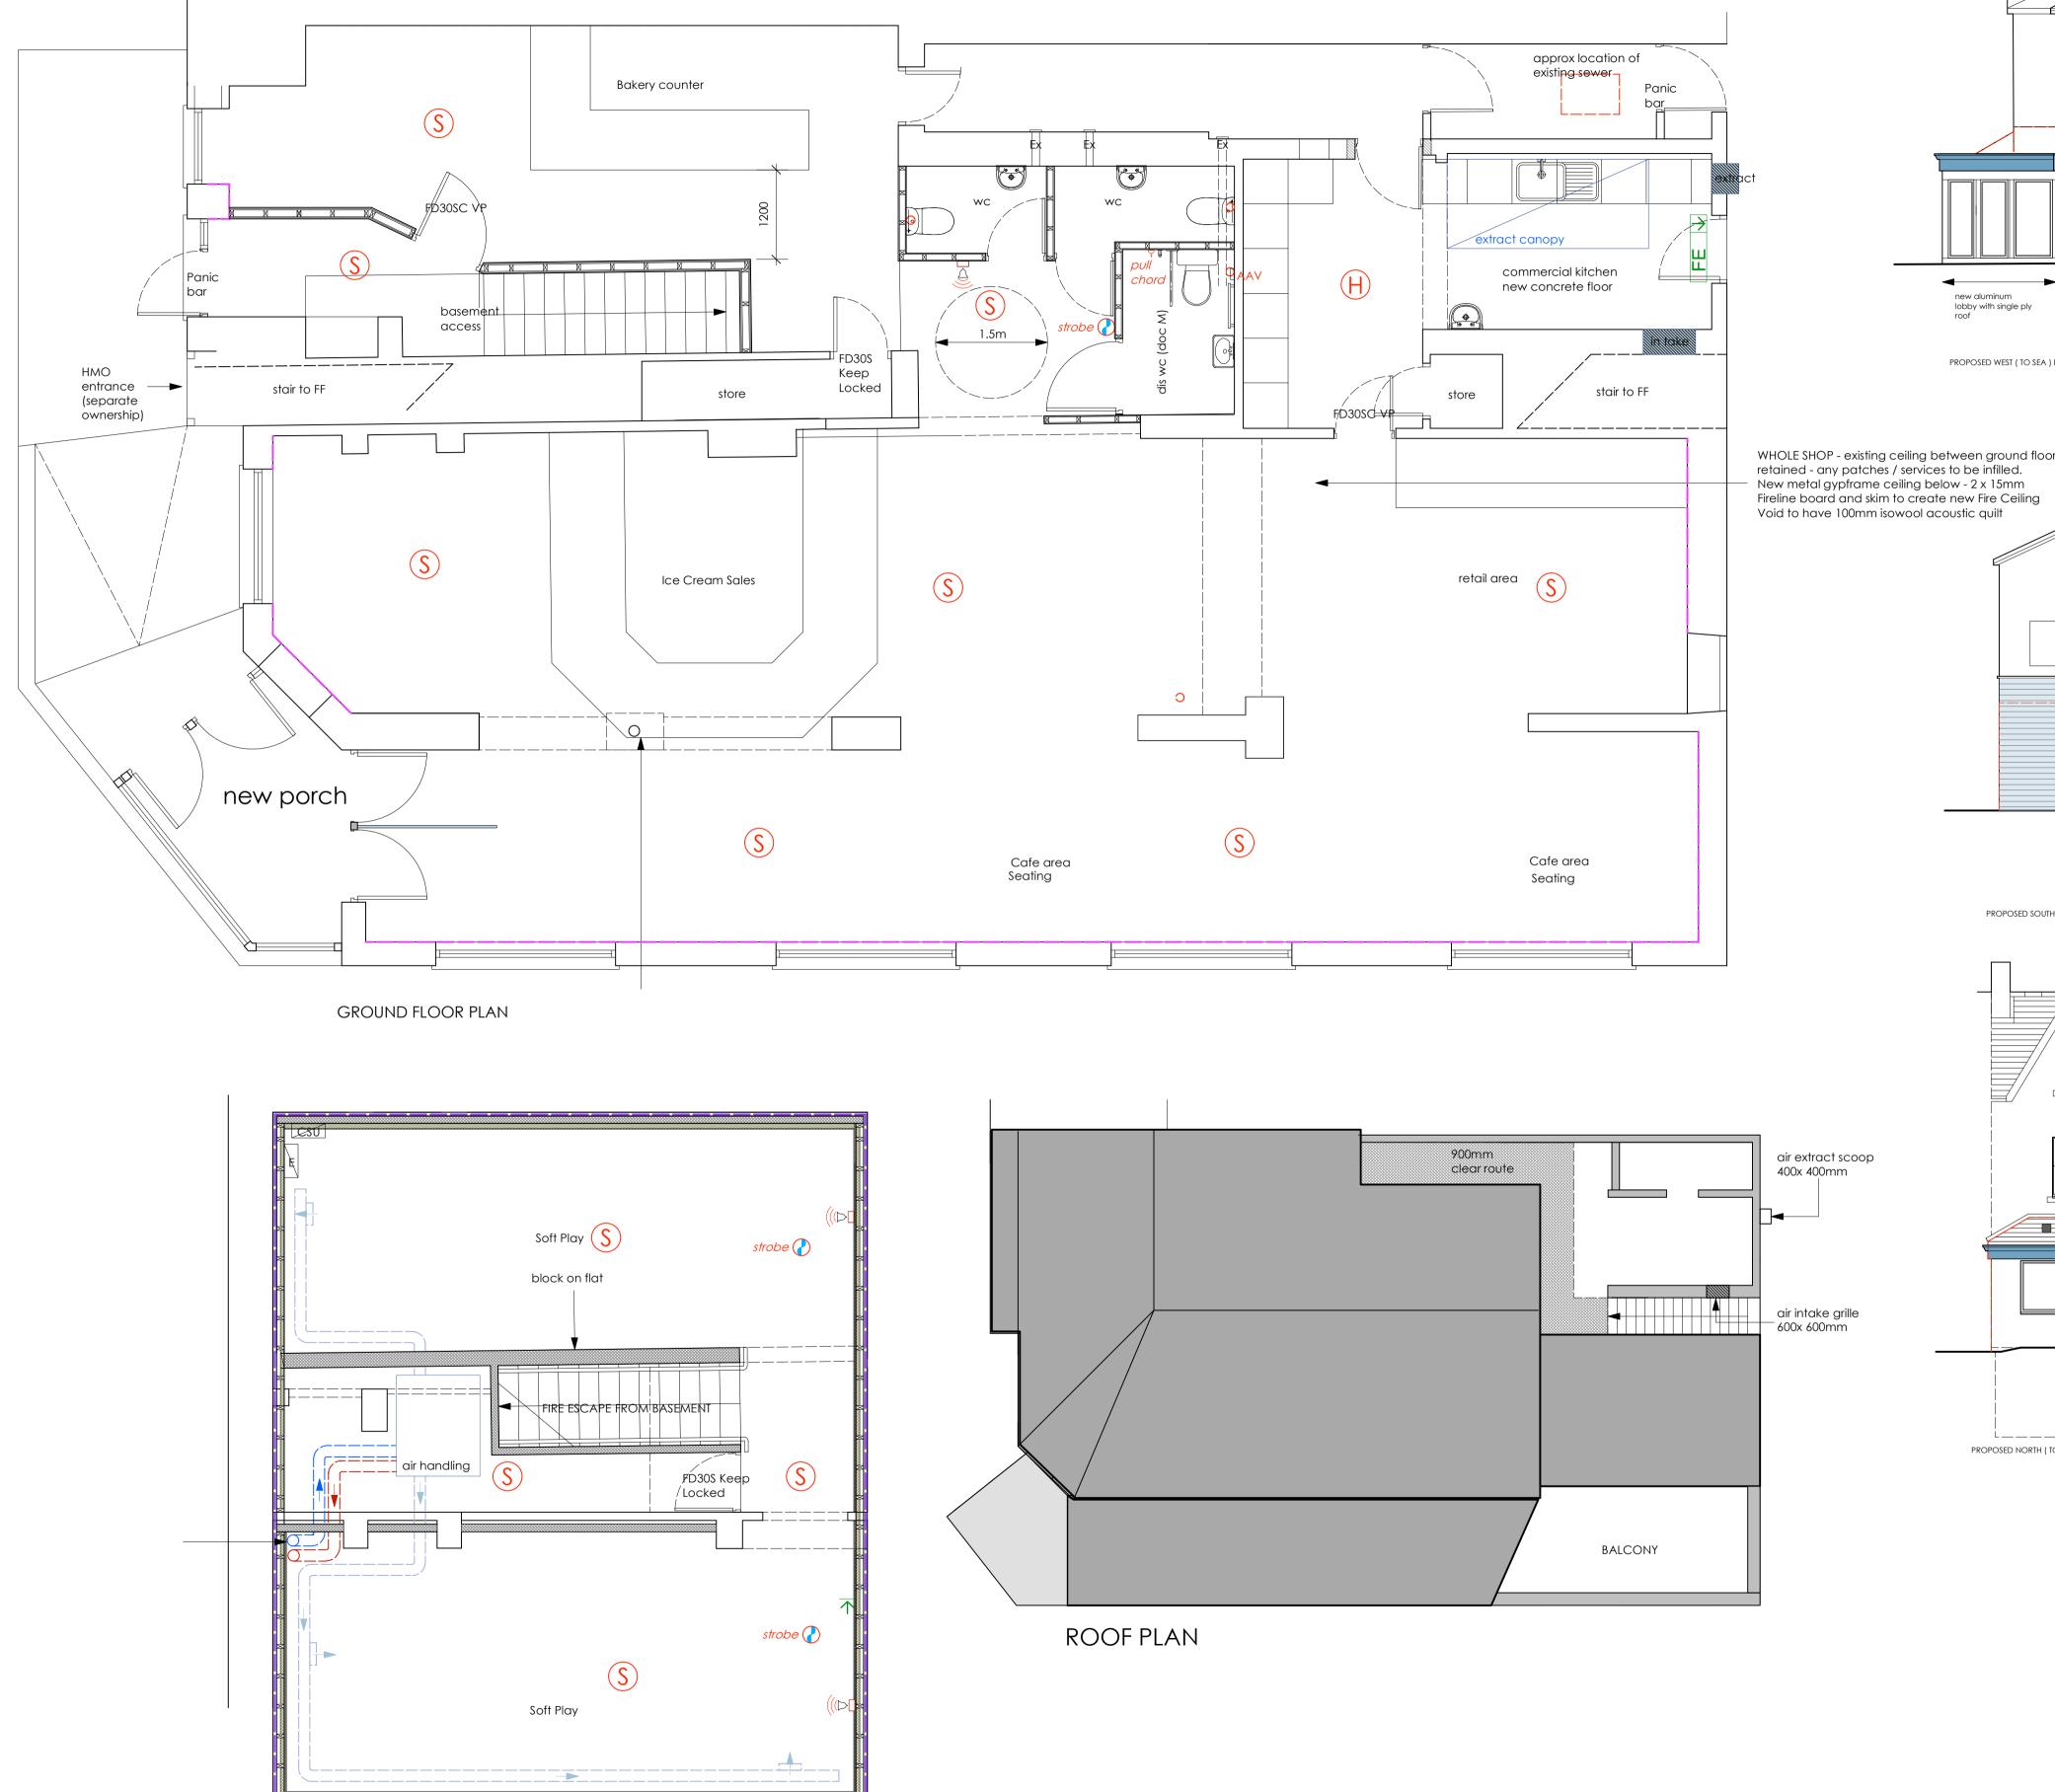

## **PLANNING**

Mawson Ice Cream Project -

New Cafe / Shop / Soft play

Location / Postcode / what3words

10/11 South Parade, Seascale slant.remains.plantings

| Drawing Title - As Proposed Plans / Elevations |                       |             |
|------------------------------------------------|-----------------------|-------------|
| Job No - 1369                                  | Dwg No - 10           | Rev:B       |
| DATE:<br>18 June 2023                          | SCALE:<br>1: 100 / 50 | Paper<br>A1 |

BASEMENT FLOOR PLAN