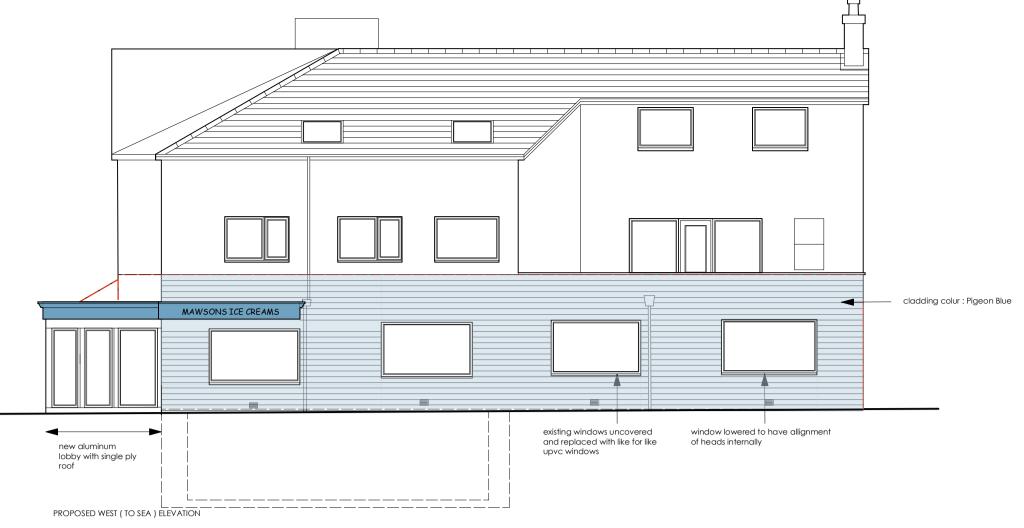

## **PLANNING**

Mawson Ice Cream Project -

New Cafe / Shop / Soft play

Location / Postcode / what3words

10/11 South Parade, Seascale slant.remains.plantings

| Drawing Title - As Proposed Plans / Elevations |                       |             |
|------------------------------------------------|-----------------------|-------------|
| Job No - 1369                                  | Dwg No - 10           | Rev:B       |
| DATE:<br>18 June 2023                          | SCALE:<br>1: 100 / 50 | Paper<br>A1 |