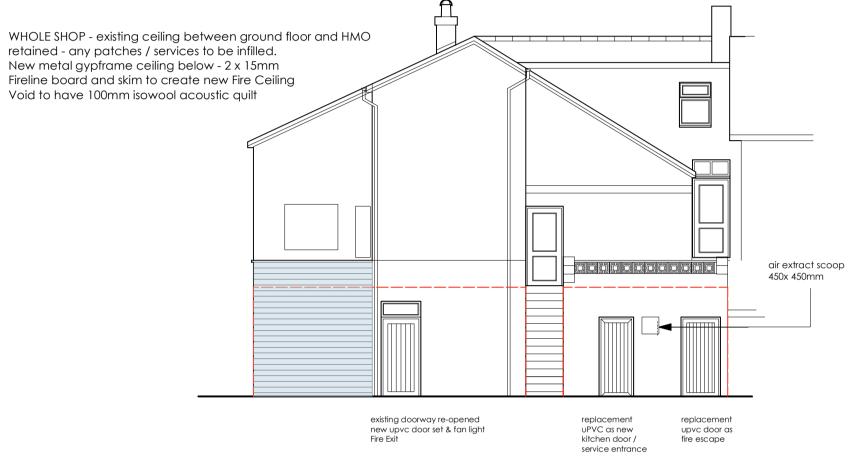

PROPOSED SOUTH ( TO LANE ) ELEVATION

Rev: B - 16/4/24 cladding colour added, extract vent confirmed as 450 x 450mm

Issue -

## **PLANNING**

Mawson Ice Cream Project -

New Cafe / Shop / Soft play

Location / Postcode / what3words

10/11 South Parade, Seascale slant.remains.plantings

| Drawing Title - As Proposed Plans / Elevations |                       |             |
|------------------------------------------------|-----------------------|-------------|
| Job No - 1369                                  | Dwg No - 10           | Rev:B       |
| DATE:<br>18 June 2023                          | SCALE:<br>1: 100 / 50 | Paper<br>A1 |