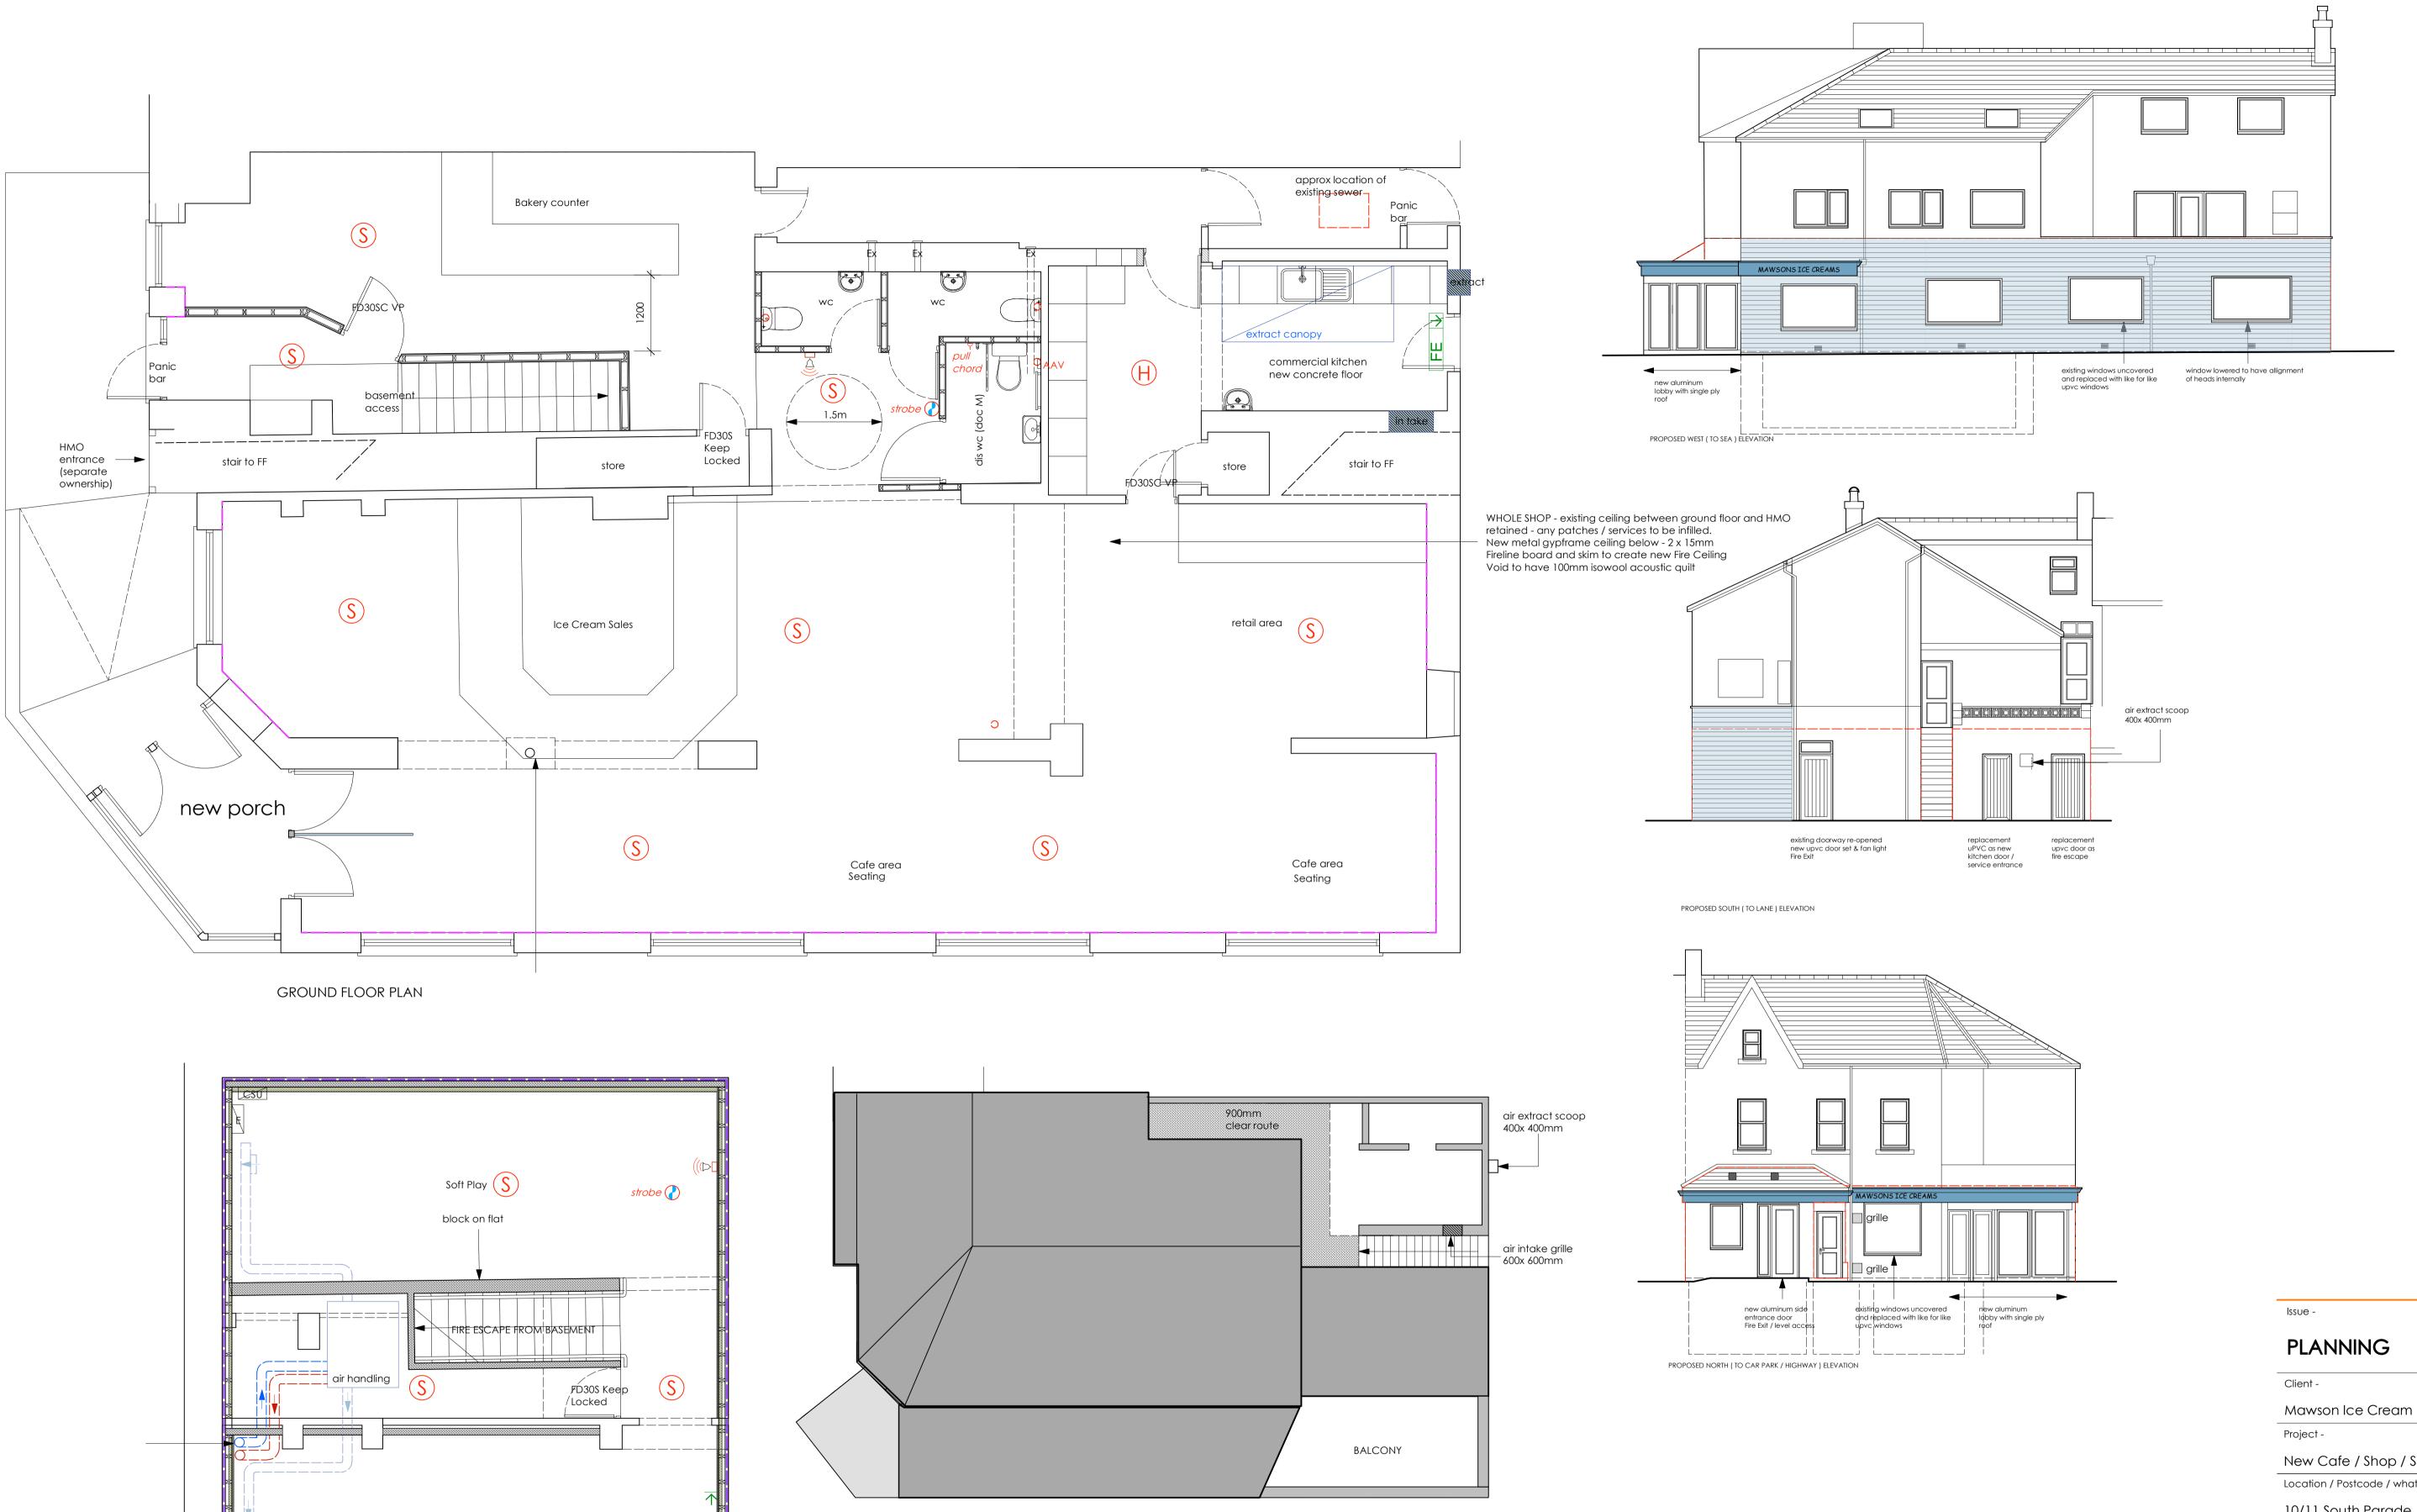

BASEMENT FLOOR PLAN

ROOF PLAN

New Cafe / Shop / Soft play

Location / Postcode / what3words

10/11 South Parade, Seascale slant.remains.plantings