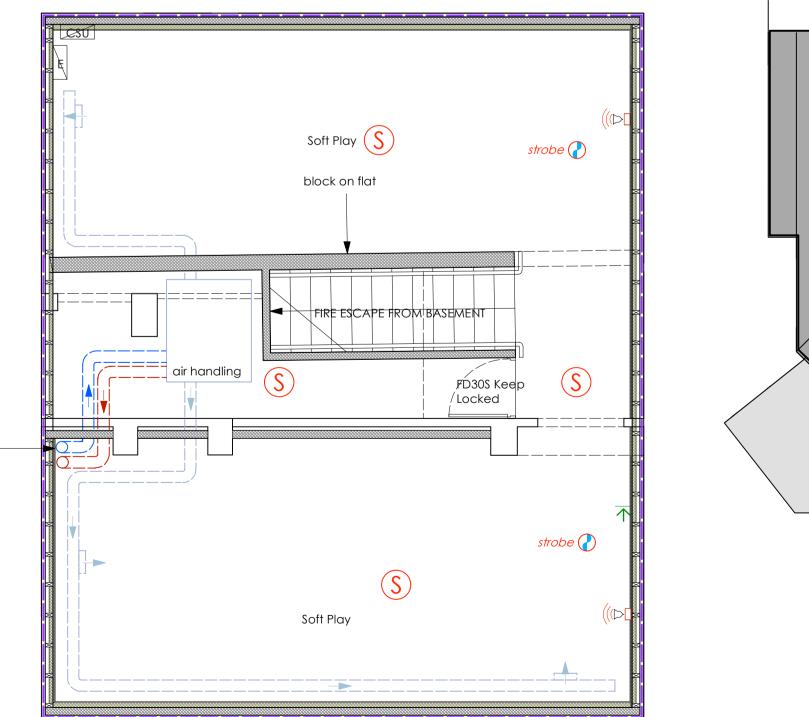

BASEMENT FLOOR PLAN

ROOF PLAN

New Cafe / Shop / Soft play

Location / Postcode / what3words

10/11 South Parade, Seascale slant.remains.plantings