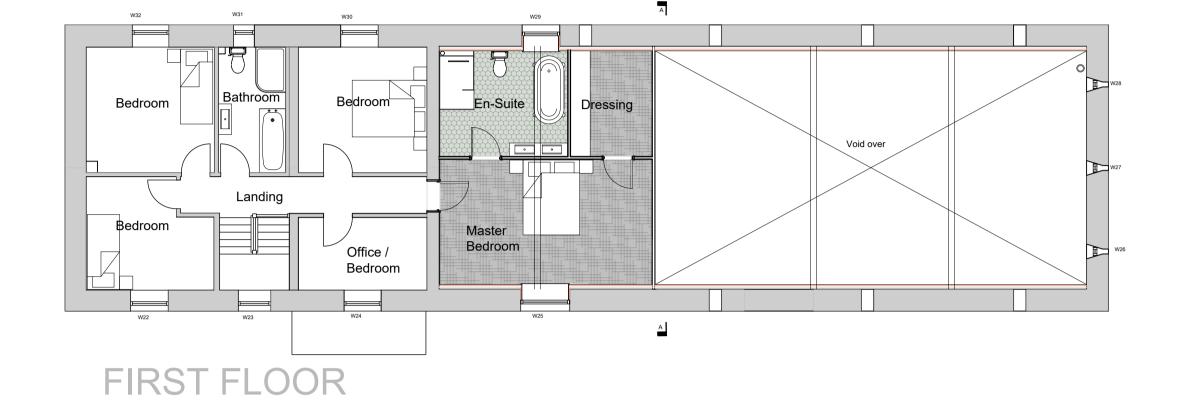

## EAST ELEVATION



## WEST ELEVATION



SOUTH ELEVATION



NORTH ELEVATION

W13



LOWER FLOOR







10/19

## NOTES AND AMENDMENTS

This drawing is copyright  $\mathbb{O}$ . Figured dimensions are to be followed in preference to scaled dimensions and particulars are to be taken from the actual work where possible. Any discrepancy must be reported to the architect immediately and before proceeding.

REVISIONS Rev Description Drawn Date





Solway House Business Centre,t01228 510616Parkhouse Road,eadmin@ashwooddesign.co.ukCarlislewwww.ashwooddesign.co.uk Carlisle CA6 4BY

Purpose:

Planning

Client: Mr & Mrs Douglas Orchard Brow Barn

Title: As Proposed

| Scale:<br>1/100 | Sheet Size:<br>A1 | Drawn:<br>db | Date:<br>10-22 |
|-----------------|-------------------|--------------|----------------|
| Project No:     | Drawing No:       |              | Revision:      |
| 1903