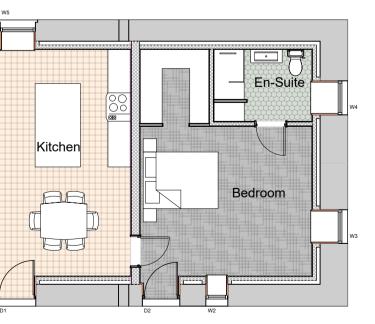

## EAST ELEVATION



## WEST ELEVATION



SOUTH ELEVATION



NORTH ELEVATION

W13



LOWER FLOOR







10/19

## NOTES AND AMENDMENTS

This drawing is copyright  $\mathbb{O}$ . Figured dimensions are to be followed in preference to scaled dimensions and particulars are to be taken from the actual work where possible. Any discrepancy must be reported to the architect immediately and before proceeding.

REVISIONS Rev Description Drawn Date





Solway House Business Centre,t01228 510616Parkhouse Road,eadmin@ashwooddesign.co.ukCarlislewwww.ashwooddesign.co.uk Carlisle CA6 4BY

Purpose:

Planning

Client: Mr & Mrs Douglas Orchard Brow Barn

Title: As Proposed

| Scale:<br>1/100 | Sheet Size:<br>A1 | Drawn:<br>db | Date:<br>10-22 |
|-----------------|-------------------|--------------|----------------|
| Project No:     | Drawing No:       |              | Revision:      |
| 1903            | 002               |              | b              |