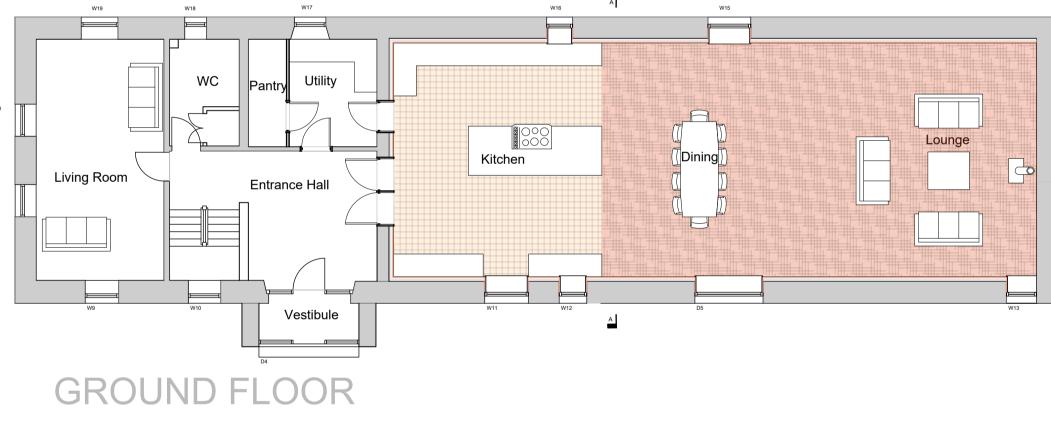

## EAST ELEVATION



## WEST ELEVATION



SOUTH ELEVATION



NORTH ELEVATION

W13



LOWER FLOOR







10/19

## NOTES AND AMENDMENTS

This drawing is copyright  $\mathbb{O}$ . Figured dimensions are to be followed in preference to scaled dimensions and particulars are to be taken from the actual work where possible. Any discrepancy must be reported to the architect immediately and before proceeding.

REVISIONS Rev Description Drawn Date





Solway House Business Centre,t01228 510616Parkhouse Road,eadmin@ashwooddesign.co.ukCarlislewwww.ashwooddesign.co.uk Carlisle CA6 4BY

Purpose:

Planning

Client: Mr & Mrs Douglas Orchard Brow Barn

Title: As Proposed

| Scale:<br>1/100 | Sheet Size:<br>A1 | Drawn:<br>db | Date:<br>10-22 |
|-----------------|-------------------|--------------|----------------|
| Project No:     | Drawing No:       |              | Revision:      |
| 1903