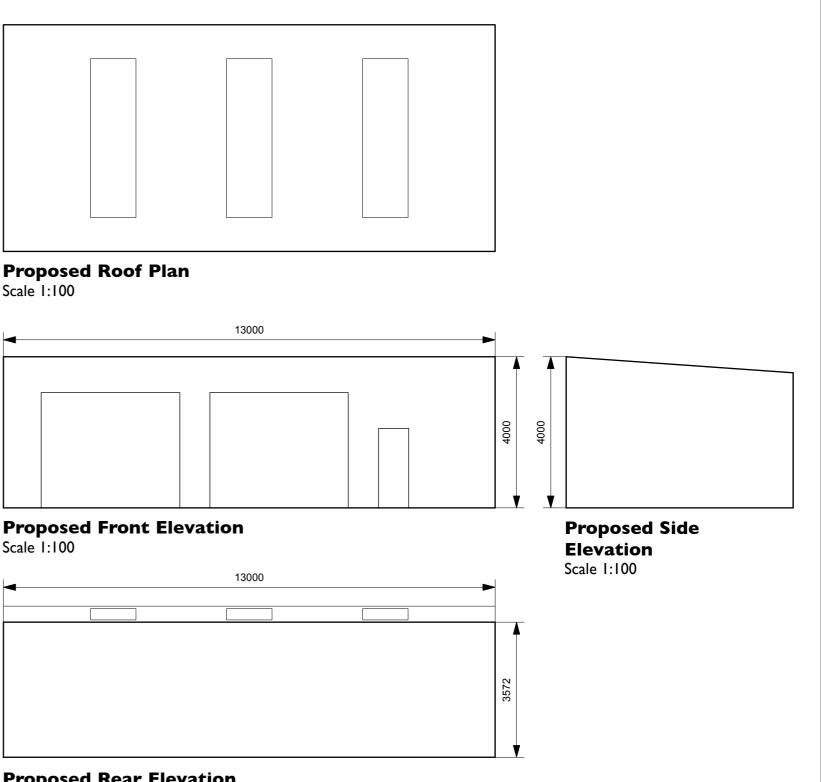

## <u>Materials</u>

Green corrugated metal cladding, to walls and roof Translucent skylight panels in roof Green metal roller shutter doors

**Proposed Rear Elevation** Scale 1:100

|  |           | Mr Henderson                                                                 | Project No : 562   |
|--|-----------|------------------------------------------------------------------------------|--------------------|
|  |           |                                                                              | Dwg No : 03        |
|  | Project : | Erection of a steel frame garage at Thornpike<br>Farm, Little Mill, Egremont | Date : 12/07/20    |
|  | Drawing   | Title : Proposed Plans and Elevations                                        | Scale : I:100 on A |

Π

**Proposed Side** Elevation Scale 1:100

Day Cummins Ltd Architects & Surveyors Lakeland Business Park Cockermouth Cumbria CA13 0QT Tel: 01900 820700 Fax: 01900 820701 www.day-cummins.co.uk