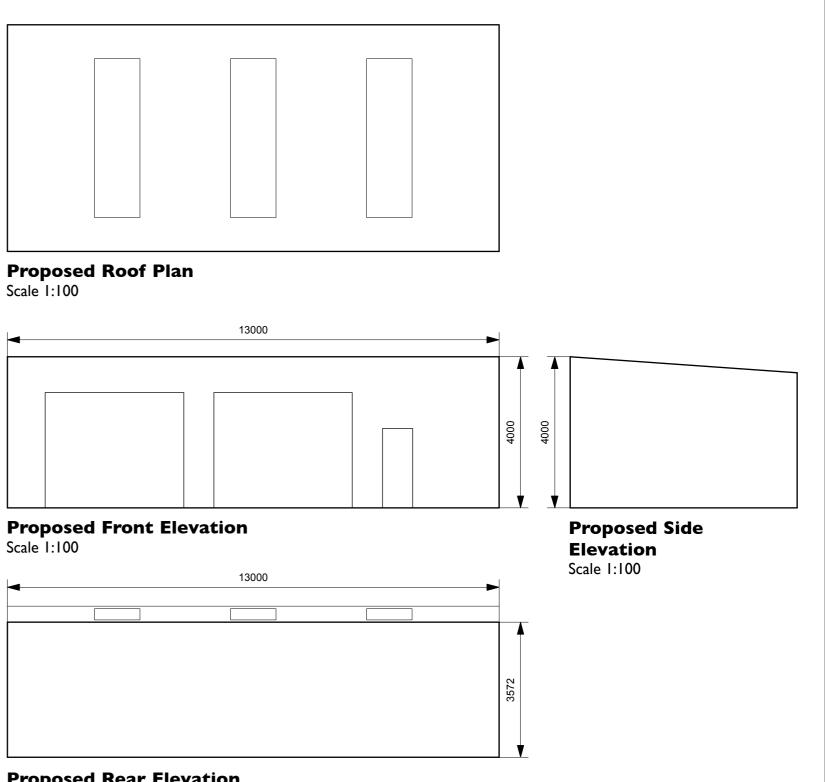

## <u>Materials</u>

Green corrugated metal cladding, to walls and roof Translucent skylight panels in roof Green metal roller shutter doors

**Proposed Rear Elevation** Scale 1:100

|  |           | Mr Henderson                                                                 | Project No : 562   |
|--|-----------|------------------------------------------------------------------------------|--------------------|
|  |           |                                                                              | Dwg No : 03        |
|  | Project : | Erection of a steel frame garage at Thornpike<br>Farm, Little Mill, Egremont | Date : 12/07/20    |
|  | Drawing   | Title : Proposed Plans and Elevations                                        | Scale : I:100 on A |

Π

**Proposed Side** Elevation Scale 1:100

Day Cummins Ltd Architects & Surveyors Lakeland Business Park Cockermouth Cumbria CA13 0QT Tel: 01900 820700 Fax: 01900 820701 www.day-cummins.co.uk