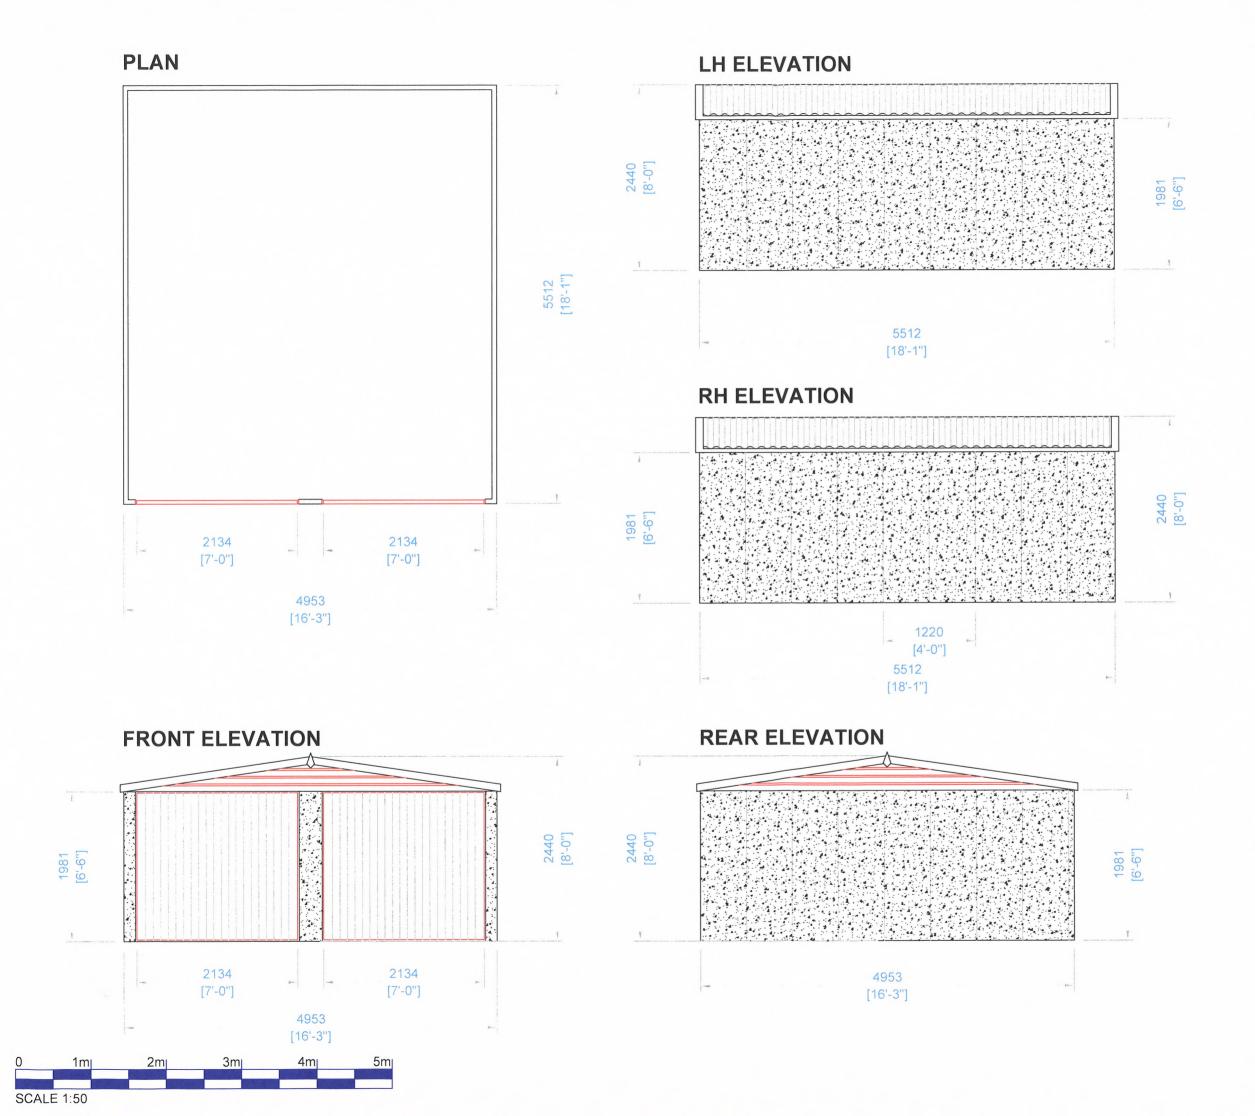

| BUILDING SPECIFICATION                                |                                                                                                                                                                                                                                                                                                                                                                                                                                                                                                                                                                                                                                                                                                                                                                                                                                                                                                                                                                                                                                                                                                                                                                                                                                                                                                                                                                                                                                                                                                                                                                                                                                                                                                                                                                                                                                                                                                                                                                                                                                                                                                                                |  |
|-------------------------------------------------------|--------------------------------------------------------------------------------------------------------------------------------------------------------------------------------------------------------------------------------------------------------------------------------------------------------------------------------------------------------------------------------------------------------------------------------------------------------------------------------------------------------------------------------------------------------------------------------------------------------------------------------------------------------------------------------------------------------------------------------------------------------------------------------------------------------------------------------------------------------------------------------------------------------------------------------------------------------------------------------------------------------------------------------------------------------------------------------------------------------------------------------------------------------------------------------------------------------------------------------------------------------------------------------------------------------------------------------------------------------------------------------------------------------------------------------------------------------------------------------------------------------------------------------------------------------------------------------------------------------------------------------------------------------------------------------------------------------------------------------------------------------------------------------------------------------------------------------------------------------------------------------------------------------------------------------------------------------------------------------------------------------------------------------------------------------------------------------------------------------------------------------|--|
| STYLE:                                                | Apex                                                                                                                                                                                                                                                                                                                                                                                                                                                                                                                                                                                                                                                                                                                                                                                                                                                                                                                                                                                                                                                                                                                                                                                                                                                                                                                                                                                                                                                                                                                                                                                                                                                                                                                                                                                                                                                                                                                                                                                                                                                                                                                           |  |
| ROOF TYPE:                                            | Apex                                                                                                                                                                                                                                                                                                                                                                                                                                                                                                                                                                                                                                                                                                                                                                                                                                                                                                                                                                                                                                                                                                                                                                                                                                                                                                                                                                                                                                                                                                                                                                                                                                                                                                                                                                                                                                                                                                                                                                                                                                                                                                                           |  |
| LENGTH:                                               | 5512mm [18'1"]                                                                                                                                                                                                                                                                                                                                                                                                                                                                                                                                                                                                                                                                                                                                                                                                                                                                                                                                                                                                                                                                                                                                                                                                                                                                                                                                                                                                                                                                                                                                                                                                                                                                                                                                                                                                                                                                                                                                                                                                                                                                                                                 |  |
|                                                       | And the second s |  |
| WIDTH:                                                | and the second s |  |
| EAVES HEIGHT:                                         | 1981mm [ 6'6" ]                                                                                                                                                                                                                                                                                                                                                                                                                                                                                                                                                                                                                                                                                                                                                                                                                                                                                                                                                                                                                                                                                                                                                                                                                                                                                                                                                                                                                                                                                                                                                                                                                                                                                                                                                                                                                                                                                                                                                                                                                                                                                                                |  |
| RIDGE HEIGHT:                                         | 2440mm [ 8'0" ]                                                                                                                                                                                                                                                                                                                                                                                                                                                                                                                                                                                                                                                                                                                                                                                                                                                                                                                                                                                                                                                                                                                                                                                                                                                                                                                                                                                                                                                                                                                                                                                                                                                                                                                                                                                                                                                                                                                                                                                                                                                                                                                |  |
| CC                                                    | NCRETE PANELS                                                                                                                                                                                                                                                                                                                                                                                                                                                                                                                                                                                                                                                                                                                                                                                                                                                                                                                                                                                                                                                                                                                                                                                                                                                                                                                                                                                                                                                                                                                                                                                                                                                                                                                                                                                                                                                                                                                                                                                                                                                                                                                  |  |
|                                                       | To be reinforced with 6mm bars & connected with 3no 6mm                                                                                                                                                                                                                                                                                                                                                                                                                                                                                                                                                                                                                                                                                                                                                                                                                                                                                                                                                                                                                                                                                                                                                                                                                                                                                                                                                                                                                                                                                                                                                                                                                                                                                                                                                                                                                                                                                                                                                                                                                                                                        |  |
| galv. steel bolts. Designed for 25N/mm2 at 28 days.   |                                                                                                                                                                                                                                                                                                                                                                                                                                                                                                                                                                                                                                                                                                                                                                                                                                                                                                                                                                                                                                                                                                                                                                                                                                                                                                                                                                                                                                                                                                                                                                                                                                                                                                                                                                                                                                                                                                                                                                                                                                                                                                                                |  |
| HEIGHT:                                               | 1981mm [ 6'6" ]                                                                                                                                                                                                                                                                                                                                                                                                                                                                                                                                                                                                                                                                                                                                                                                                                                                                                                                                                                                                                                                                                                                                                                                                                                                                                                                                                                                                                                                                                                                                                                                                                                                                                                                                                                                                                                                                                                                                                                                                                                                                                                                |  |
| THICKNESS:                                            | 62mm [2½"]                                                                                                                                                                                                                                                                                                                                                                                                                                                                                                                                                                                                                                                                                                                                                                                                                                                                                                                                                                                                                                                                                                                                                                                                                                                                                                                                                                                                                                                                                                                                                                                                                                                                                                                                                                                                                                                                                                                                                                                                                                                                                                                     |  |
|                                                       |                                                                                                                                                                                                                                                                                                                                                                                                                                                                                                                                                                                                                                                                                                                                                                                                                                                                                                                                                                                                                                                                                                                                                                                                                                                                                                                                                                                                                                                                                                                                                                                                                                                                                                                                                                                                                                                                                                                                                                                                                                                                                                                                |  |
| FINISH: LEFT                                          | Multispar                                                                                                                                                                                                                                                                                                                                                                                                                                                                                                                                                                                                                                                                                                                                                                                                                                                                                                                                                                                                                                                                                                                                                                                                                                                                                                                                                                                                                                                                                                                                                                                                                                                                                                                                                                                                                                                                                                                                                                                                                                                                                                                      |  |
| REAR:                                                 | Multispar                                                                                                                                                                                                                                                                                                                                                                                                                                                                                                                                                                                                                                                                                                                                                                                                                                                                                                                                                                                                                                                                                                                                                                                                                                                                                                                                                                                                                                                                                                                                                                                                                                                                                                                                                                                                                                                                                                                                                                                                                                                                                                                      |  |
| EXTERNAL WALLS                                        |                                                                                                                                                                                                                                                                                                                                                                                                                                                                                                                                                                                                                                                                                                                                                                                                                                                                                                                                                                                                                                                                                                                                                                                                                                                                                                                                                                                                                                                                                                                                                                                                                                                                                                                                                                                                                                                                                                                                                                                                                                                                                                                                |  |
| FINISH: FRONT:                                        | Multispar                                                                                                                                                                                                                                                                                                                                                                                                                                                                                                                                                                                                                                                                                                                                                                                                                                                                                                                                                                                                                                                                                                                                                                                                                                                                                                                                                                                                                                                                                                                                                                                                                                                                                                                                                                                                                                                                                                                                                                                                                                                                                                                      |  |
| RIGHT:                                                | Multispar                                                                                                                                                                                                                                                                                                                                                                                                                                                                                                                                                                                                                                                                                                                                                                                                                                                                                                                                                                                                                                                                                                                                                                                                                                                                                                                                                                                                                                                                                                                                                                                                                                                                                                                                                                                                                                                                                                                                                                                                                                                                                                                      |  |
|                                                       | ROOF COVERING                                                                                                                                                                                                                                                                                                                                                                                                                                                                                                                                                                                                                                                                                                                                                                                                                                                                                                                                                                                                                                                                                                                                                                                                                                                                                                                                                                                                                                                                                                                                                                                                                                                                                                                                                                                                                                                                                                                                                                                                                                                                                                                  |  |
|                                                       |                                                                                                                                                                                                                                                                                                                                                                                                                                                                                                                                                                                                                                                                                                                                                                                                                                                                                                                                                                                                                                                                                                                                                                                                                                                                                                                                                                                                                                                                                                                                                                                                                                                                                                                                                                                                                                                                                                                                                                                                                                                                                                                                |  |
| Supported by trusses at 1.83m centers fixed to panels |                                                                                                                                                                                                                                                                                                                                                                                                                                                                                                                                                                                                                                                                                                                                                                                                                                                                                                                                                                                                                                                                                                                                                                                                                                                                                                                                                                                                                                                                                                                                                                                                                                                                                                                                                                                                                                                                                                                                                                                                                                                                                                                                |  |
| COLOUR:                                               | Grey                                                                                                                                                                                                                                                                                                                                                                                                                                                                                                                                                                                                                                                                                                                                                                                                                                                                                                                                                                                                                                                                                                                                                                                                                                                                                                                                                                                                                                                                                                                                                                                                                                                                                                                                                                                                                                                                                                                                                                                                                                                                                                                           |  |
| PROFILE:                                              | 5" Corrugated                                                                                                                                                                                                                                                                                                                                                                                                                                                                                                                                                                                                                                                                                                                                                                                                                                                                                                                                                                                                                                                                                                                                                                                                                                                                                                                                                                                                                                                                                                                                                                                                                                                                                                                                                                                                                                                                                                                                                                                                                                                                                                                  |  |
| MATERIAL:                                             | Cement Fibre                                                                                                                                                                                                                                                                                                                                                                                                                                                                                                                                                                                                                                                                                                                                                                                                                                                                                                                                                                                                                                                                                                                                                                                                                                                                                                                                                                                                                                                                                                                                                                                                                                                                                                                                                                                                                                                                                                                                                                                                                                                                                                                   |  |
| FASCIAS / WALL BUILD-UP                               |                                                                                                                                                                                                                                                                                                                                                                                                                                                                                                                                                                                                                                                                                                                                                                                                                                                                                                                                                                                                                                                                                                                                                                                                                                                                                                                                                                                                                                                                                                                                                                                                                                                                                                                                                                                                                                                                                                                                                                                                                                                                                                                                |  |
| MATERIAL:                                             | Timber                                                                                                                                                                                                                                                                                                                                                                                                                                                                                                                                                                                                                                                                                                                                                                                                                                                                                                                                                                                                                                                                                                                                                                                                                                                                                                                                                                                                                                                                                                                                                                                                                                                                                                                                                                                                                                                                                                                                                                                                                                                                                                                         |  |
| DEPTH:                                                | 50 mm [ ]                                                                                                                                                                                                                                                                                                                                                                                                                                                                                                                                                                                                                                                                                                                                                                                                                                                                                                                                                                                                                                                                                                                                                                                                                                                                                                                                                                                                                                                                                                                                                                                                                                                                                                                                                                                                                                                                                                                                                                                                                                                                                                                      |  |
| GARAGE DOOR [2no]                                     |                                                                                                                                                                                                                                                                                                                                                                                                                                                                                                                                                                                                                                                                                                                                                                                                                                                                                                                                                                                                                                                                                                                                                                                                                                                                                                                                                                                                                                                                                                                                                                                                                                                                                                                                                                                                                                                                                                                                                                                                                                                                                                                                |  |
| STYLE: Vertical Lath                                  |                                                                                                                                                                                                                                                                                                                                                                                                                                                                                                                                                                                                                                                                                                                                                                                                                                                                                                                                                                                                                                                                                                                                                                                                                                                                                                                                                                                                                                                                                                                                                                                                                                                                                                                                                                                                                                                                                                                                                                                                                                                                                                                                |  |
|                                                       |                                                                                                                                                                                                                                                                                                                                                                                                                                                                                                                                                                                                                                                                                                                                                                                                                                                                                                                                                                                                                                                                                                                                                                                                                                                                                                                                                                                                                                                                                                                                                                                                                                                                                                                                                                                                                                                                                                                                                                                                                                                                                                                                |  |
| COLOUR:                                               | White                                                                                                                                                                                                                                                                                                                                                                                                                                                                                                                                                                                                                                                                                                                                                                                                                                                                                                                                                                                                                                                                                                                                                                                                                                                                                                                                                                                                                                                                                                                                                                                                                                                                                                                                                                                                                                                                                                                                                                                                                                                                                                                          |  |
| FINISH:                                               | Plastisol Coated Steel                                                                                                                                                                                                                                                                                                                                                                                                                                                                                                                                                                                                                                                                                                                                                                                                                                                                                                                                                                                                                                                                                                                                                                                                                                                                                                                                                                                                                                                                                                                                                                                                                                                                                                                                                                                                                                                                                                                                                                                                                                                                                                         |  |
| WIDTH:                                                | 2134mm [ 7'0" ]                                                                                                                                                                                                                                                                                                                                                                                                                                                                                                                                                                                                                                                                                                                                                                                                                                                                                                                                                                                                                                                                                                                                                                                                                                                                                                                                                                                                                                                                                                                                                                                                                                                                                                                                                                                                                                                                                                                                                                                                                                                                                                                |  |
| HEIGHT:                                               | 1981mm [ 6'6" ]                                                                                                                                                                                                                                                                                                                                                                                                                                                                                                                                                                                                                                                                                                                                                                                                                                                                                                                                                                                                                                                                                                                                                                                                                                                                                                                                                                                                                                                                                                                                                                                                                                                                                                                                                                                                                                                                                                                                                                                                                                                                                                                |  |
| TYPE:                                                 | "Up and Over"                                                                                                                                                                                                                                                                                                                                                                                                                                                                                                                                                                                                                                                                                                                                                                                                                                                                                                                                                                                                                                                                                                                                                                                                                                                                                                                                                                                                                                                                                                                                                                                                                                                                                                                                                                                                                                                                                                                                                                                                                                                                                                                  |  |
| WINDOWS [ ]                                           |                                                                                                                                                                                                                                                                                                                                                                                                                                                                                                                                                                                                                                                                                                                                                                                                                                                                                                                                                                                                                                                                                                                                                                                                                                                                                                                                                                                                                                                                                                                                                                                                                                                                                                                                                                                                                                                                                                                                                                                                                                                                                                                                |  |
| STYLE:                                                | 1111201101                                                                                                                                                                                                                                                                                                                                                                                                                                                                                                                                                                                                                                                                                                                                                                                                                                                                                                                                                                                                                                                                                                                                                                                                                                                                                                                                                                                                                                                                                                                                                                                                                                                                                                                                                                                                                                                                                                                                                                                                                                                                                                                     |  |
| COLOUR:                                               |                                                                                                                                                                                                                                                                                                                                                                                                                                                                                                                                                                                                                                                                                                                                                                                                                                                                                                                                                                                                                                                                                                                                                                                                                                                                                                                                                                                                                                                                                                                                                                                                                                                                                                                                                                                                                                                                                                                                                                                                                                                                                                                                |  |
| FINISH:                                               |                                                                                                                                                                                                                                                                                                                                                                                                                                                                                                                                                                                                                                                                                                                                                                                                                                                                                                                                                                                                                                                                                                                                                                                                                                                                                                                                                                                                                                                                                                                                                                                                                                                                                                                                                                                                                                                                                                                                                                                                                                                                                                                                |  |
|                                                       |                                                                                                                                                                                                                                                                                                                                                                                                                                                                                                                                                                                                                                                                                                                                                                                                                                                                                                                                                                                                                                                                                                                                                                                                                                                                                                                                                                                                                                                                                                                                                                                                                                                                                                                                                                                                                                                                                                                                                                                                                                                                                                                                |  |
| WIDTH:                                                |                                                                                                                                                                                                                                                                                                                                                                                                                                                                                                                                                                                                                                                                                                                                                                                                                                                                                                                                                                                                                                                                                                                                                                                                                                                                                                                                                                                                                                                                                                                                                                                                                                                                                                                                                                                                                                                                                                                                                                                                                                                                                                                                |  |
| HEIGHT:                                               |                                                                                                                                                                                                                                                                                                                                                                                                                                                                                                                                                                                                                                                                                                                                                                                                                                                                                                                                                                                                                                                                                                                                                                                                                                                                                                                                                                                                                                                                                                                                                                                                                                                                                                                                                                                                                                                                                                                                                                                                                                                                                                                                |  |
| LOCATIONS:                                            |                                                                                                                                                                                                                                                                                                                                                                                                                                                                                                                                                                                                                                                                                                                                                                                                                                                                                                                                                                                                                                                                                                                                                                                                                                                                                                                                                                                                                                                                                                                                                                                                                                                                                                                                                                                                                                                                                                                                                                                                                                                                                                                                |  |
| PERSONNEL DOOR [ ]                                    |                                                                                                                                                                                                                                                                                                                                                                                                                                                                                                                                                                                                                                                                                                                                                                                                                                                                                                                                                                                                                                                                                                                                                                                                                                                                                                                                                                                                                                                                                                                                                                                                                                                                                                                                                                                                                                                                                                                                                                                                                                                                                                                                |  |
| PER                                                   | SOMMEL DOOK [                                                                                                                                                                                                                                                                                                                                                                                                                                                                                                                                                                                                                                                                                                                                                                                                                                                                                                                                                                                                                                                                                                                                                                                                                                                                                                                                                                                                                                                                                                                                                                                                                                                                                                                                                                                                                                                                                                                                                                                                                                                                                                                  |  |
| STYLE:                                                | SONNEL DOOR [ ]                                                                                                                                                                                                                                                                                                                                                                                                                                                                                                                                                                                                                                                                                                                                                                                                                                                                                                                                                                                                                                                                                                                                                                                                                                                                                                                                                                                                                                                                                                                                                                                                                                                                                                                                                                                                                                                                                                                                                                                                                                                                                                                |  |
| STYLE:                                                | SONNEL DOOR [ ]                                                                                                                                                                                                                                                                                                                                                                                                                                                                                                                                                                                                                                                                                                                                                                                                                                                                                                                                                                                                                                                                                                                                                                                                                                                                                                                                                                                                                                                                                                                                                                                                                                                                                                                                                                                                                                                                                                                                                                                                                                                                                                                |  |
| STYLE:<br>COLOUR:                                     | SONNEL DOOR [ ]                                                                                                                                                                                                                                                                                                                                                                                                                                                                                                                                                                                                                                                                                                                                                                                                                                                                                                                                                                                                                                                                                                                                                                                                                                                                                                                                                                                                                                                                                                                                                                                                                                                                                                                                                                                                                                                                                                                                                                                                                                                                                                                |  |
| STYLE:<br>COLOUR:<br>FINISH:                          | SUNNEL DOOR [ ]                                                                                                                                                                                                                                                                                                                                                                                                                                                                                                                                                                                                                                                                                                                                                                                                                                                                                                                                                                                                                                                                                                                                                                                                                                                                                                                                                                                                                                                                                                                                                                                                                                                                                                                                                                                                                                                                                                                                                                                                                                                                                                                |  |
| STYLE:<br>COLOUR:<br>FINISH:<br>WIDTH:                | SONNEL DOOR [ ]                                                                                                                                                                                                                                                                                                                                                                                                                                                                                                                                                                                                                                                                                                                                                                                                                                                                                                                                                                                                                                                                                                                                                                                                                                                                                                                                                                                                                                                                                                                                                                                                                                                                                                                                                                                                                                                                                                                                                                                                                                                                                                                |  |
| STYLE:<br>COLOUR:<br>FINISH:                          |                                                                                                                                                                                                                                                                                                                                                                                                                                                                                                                                                                                                                                                                                                                                                                                                                                                                                                                                                                                                                                                                                                                                                                                                                                                                                                                                                                                                                                                                                                                                                                                                                                                                                                                                                                                                                                                                                                                                                                                                                                                                                                                                |  |