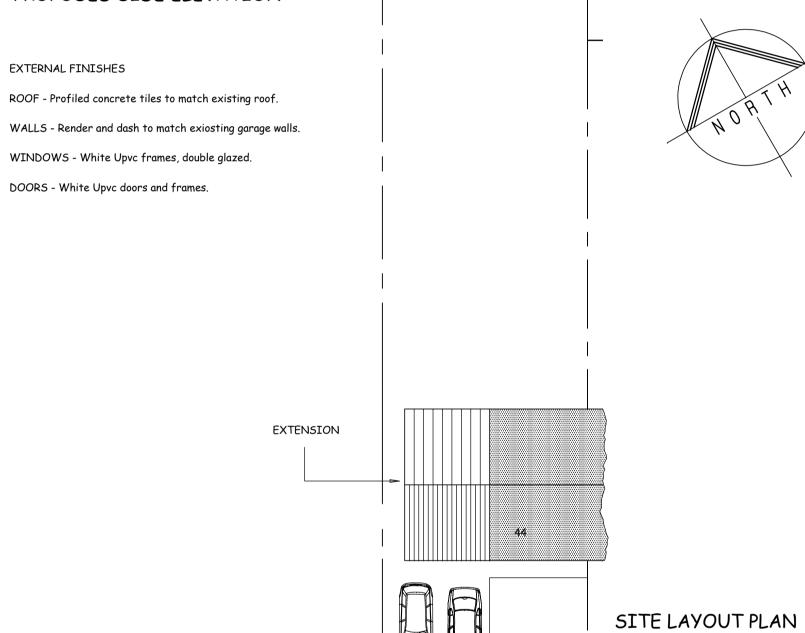

PROPOSED EXTENSION OVER THE EXISTING GARAGE.

44 WASDALE PARK SEASCALE CA20 1PB

SCALE 1/50

DWG NO. 2015.691.02

REV.