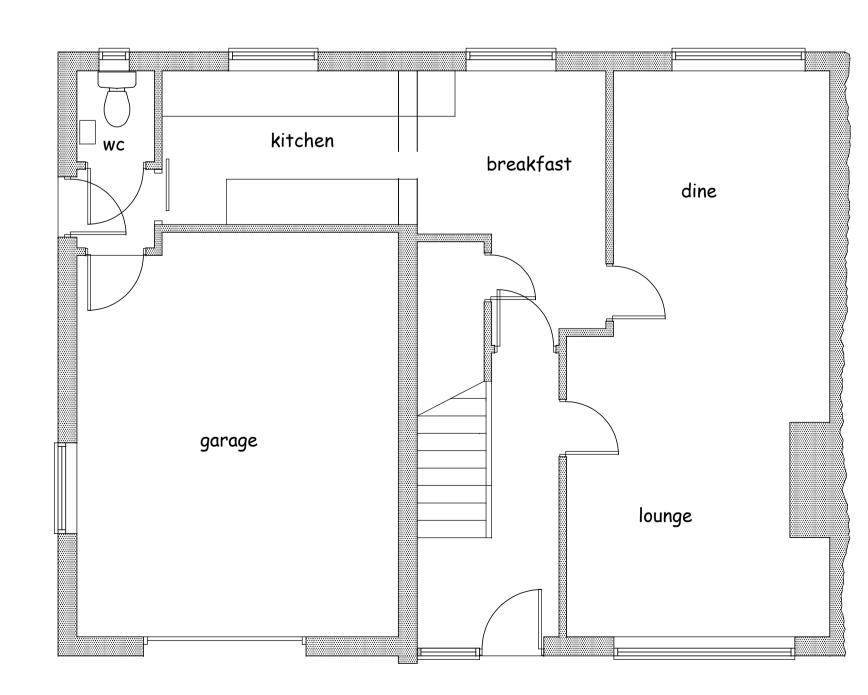

EXTENSION

PROPOSED FIRST FLOOR PLAN

PROPOSED GROUND FLOOR PLAN

PROPOSED FRONT ELEVATION

PROPOSED REAR ELEVATION

footpath

1/200

Alan B Freeman Ltd
01946 692800 alanbfreeman@gmail.com
63 Elizabeth Crescent Whitehaven Cumbria CA28 6JQ

PROPOSED EXTENSION OVER THE EXISTING GARAGE.

44 WASDALE PARK SEASCALE CA20 1PB

SCALE 1/50

DWG NO. 2015.691.02

REV.