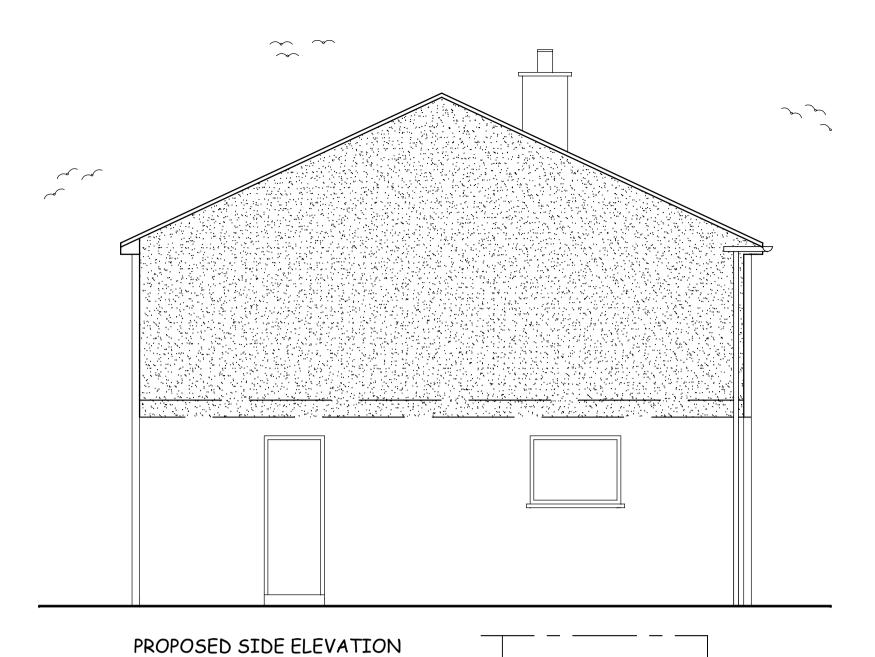

PROPOSED EXTENSION OVER THE EXISTING GARAGE.

44 WASDALE PARK SEASCALE CA20 1PB

SCALE 1/50

DWG NO. 2015.691.02

REV.