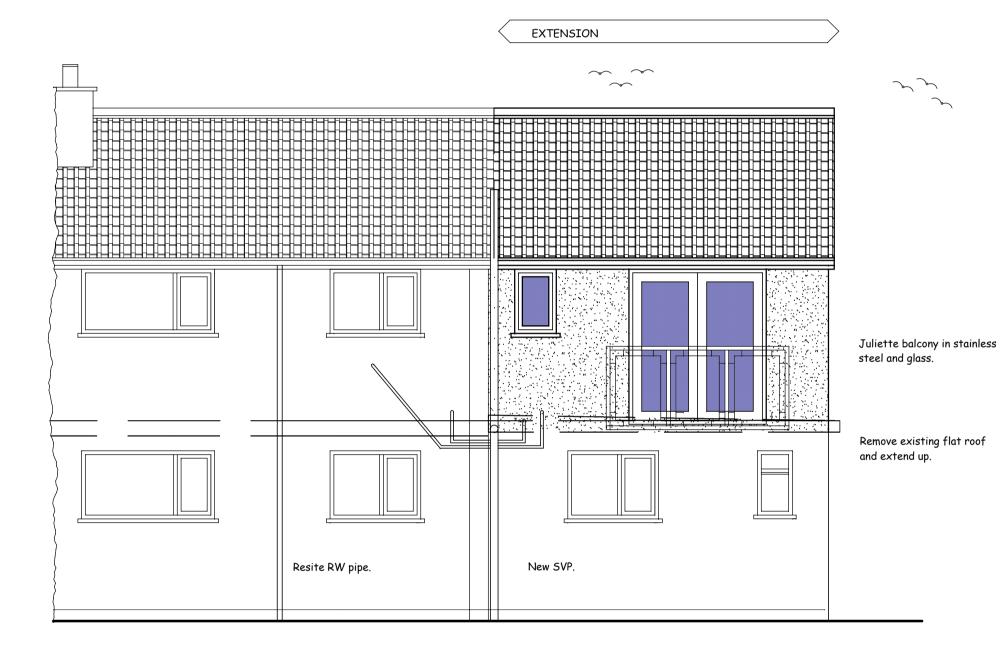

EXTENSION

PROPOSED FIRST FLOOR PLAN

PROPOSED GROUND FLOOR PLAN

PROPOSED FRONT ELEVATION

PROPOSED REAR ELEVATION

footpath

1/200

Alan B Freeman Ltd
01946 692800 alanbfreeman@gmail.com
63 Elizabeth Crescent Whitehaven Cumbria CA28 6JQ

PROPOSED EXTENSION OVER THE EXISTING GARAGE.

44 WASDALE PARK SEASCALE CA20 1PB

SCALE 1/50

DWG NO. 2015.691.02

REV.