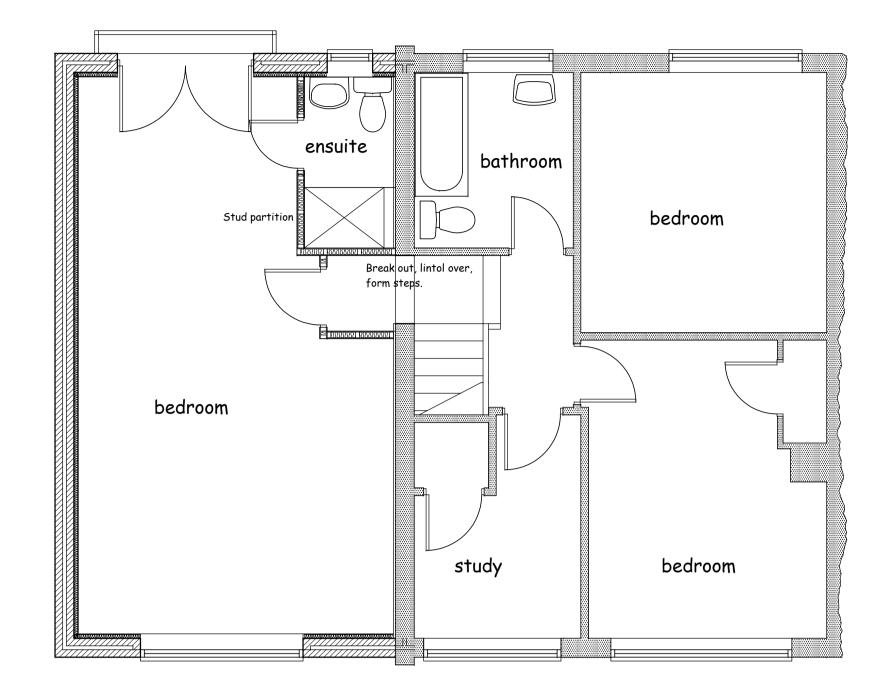

EXTENSION

PROPOSED FIRST FLOOR PLAN

PROPOSED GROUND FLOOR PLAN

PROPOSED FRONT ELEVATION

PROPOSED REAR ELEVATION

footpath

1/200

Alan B Freeman Ltd
01946 692800 alanbfreeman@gmail.com
63 Elizabeth Crescent Whitehaven Cumbria CA28 6JQ

PROPOSED EXTENSION OVER THE EXISTING GARAGE.

44 WASDALE PARK SEASCALE CA20 1PB

SCALE 1/50

DWG NO. 2015.691.02

REV.