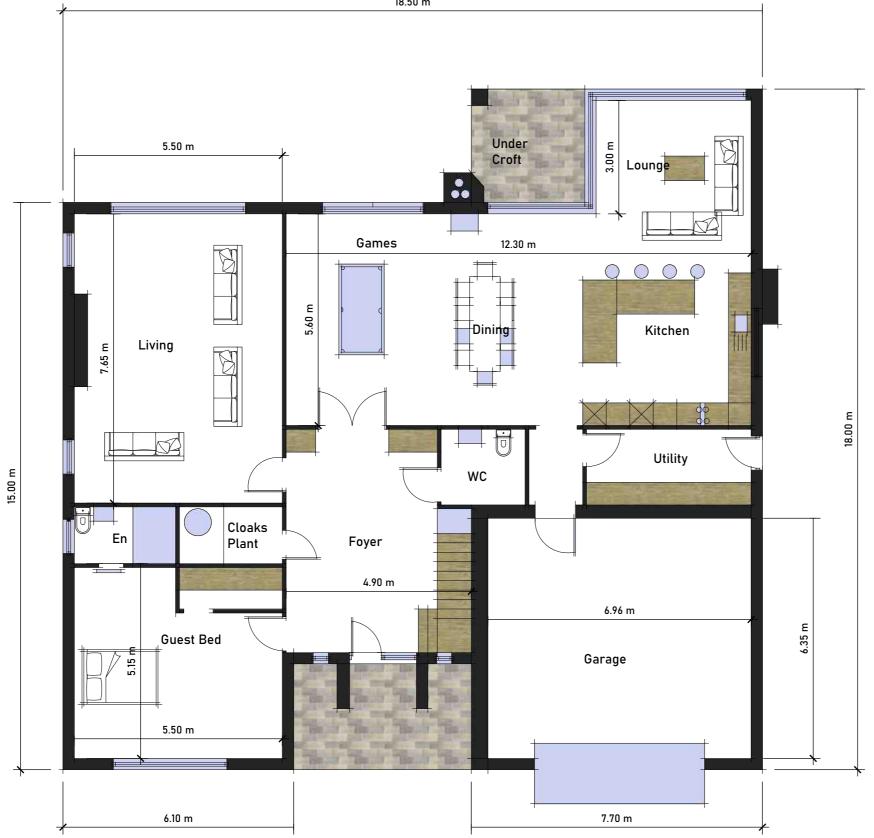

Ground Floor Plan

| Project<br>Proposed dwelling, Land<br>opposite Scurgill Terrace | Client<br>Walker<br>Status | Date<br>Mar 21<br>Drawn By<br>MWA | <sup>Scale</sup><br>1:100 |
|-----------------------------------------------------------------|----------------------------|-----------------------------------|---------------------------|
|                                                                 | pl                         | Dwg No. 2                         | Rev<br>A                  |