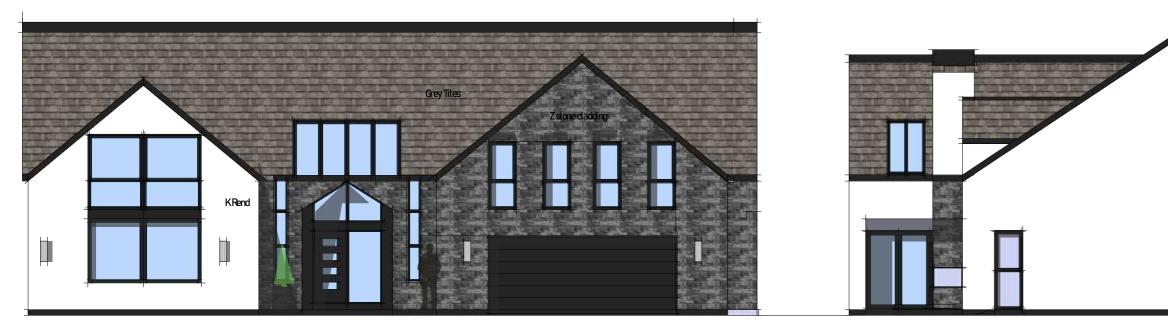

Front Elevation

Side Elevation

**Rear Elevation** 

Side Elevation

| Project<br>Proposed dwelling, Land<br>opposite Scurgill Terrace | Client<br>Walker<br>Status | Date<br>Mar 21<br>Drawn By<br>MWA | <sup>Scale</sup><br>1:100 |
|-----------------------------------------------------------------|----------------------------|-----------------------------------|---------------------------|
|                                                                 | pl                         | Dwg No.<br>1                      | Rev<br>A                  |