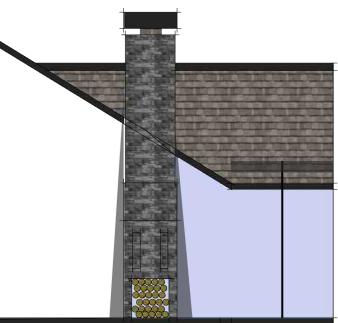

Front Elevation

Side Elevation

**Rear Elevation** 

Side Elevation

| Project<br>Proposed dwelling, Land<br>opposite Scurgill Terrace | Client<br>Walker<br>Status | Date<br>Mar 21<br>Drawn By<br>MWA | <sup>Scale</sup><br>1:100 |
|-----------------------------------------------------------------|----------------------------|-----------------------------------|---------------------------|
|                                                                 | pl                         | Dwg No.<br>1                      | Rev<br>A                  |