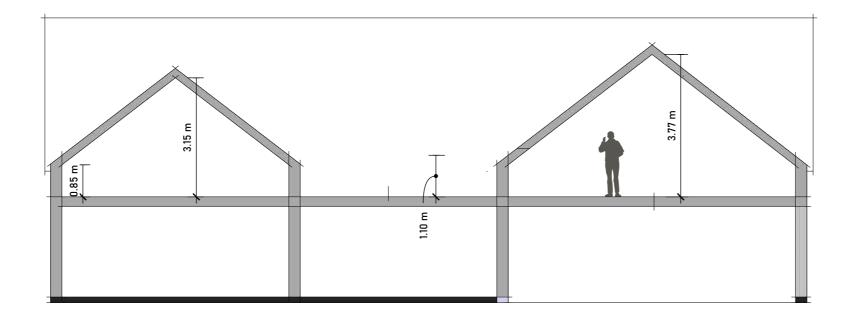

Front Elevation

Side Elevation

**Rear Elevation** 

Side Elevation

| Project<br>Proposed dwelling, Land<br>opposite Scurgill Terrace | Client<br>Walker<br>Status | Date<br>Mar 21<br>Drawn By<br>MWA | <sup>Scale</sup><br>1:100 |
|-----------------------------------------------------------------|----------------------------|-----------------------------------|---------------------------|
|                                                                 | pl                         | Dwg No.<br>1                      | Rev<br>A                  |