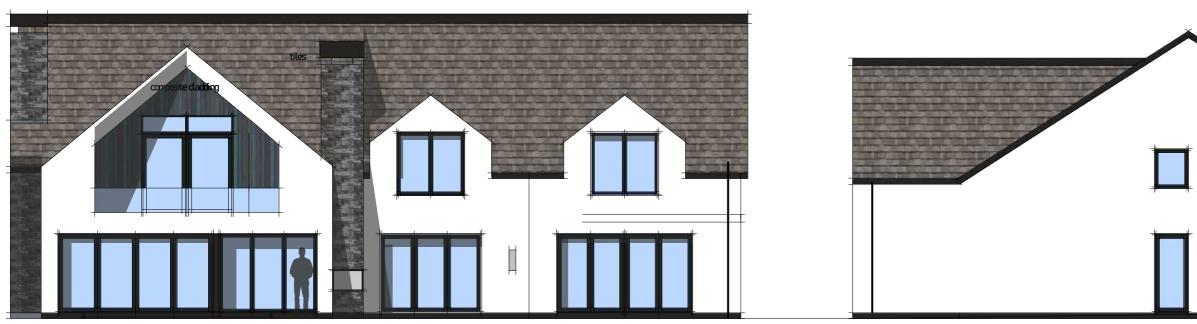

Front Elevation

Side Elevation

**Rear Elevation** 

Side Elevation

| Project<br>Proposed dwelling, Land<br>opposite Scurgill Terrace | Client<br>Walker<br>Status | Date<br>Mar 21<br>Drawn By<br>MWA | <sup>Scale</sup><br>1:100 |
|-----------------------------------------------------------------|----------------------------|-----------------------------------|---------------------------|
|                                                                 | pl                         | Dwg No.<br>1                      | Rev<br>A                  |