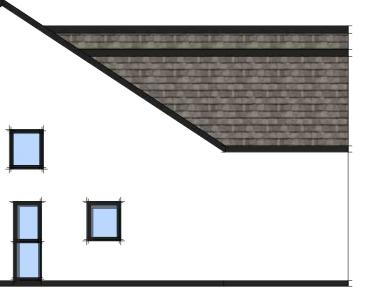

Front Elevation

Side Elevation

**Rear Elevation** 

Side Elevation

| Project<br>Proposed dwelling, Land<br>opposite Scurgill Terrace | Client<br>Walker<br>Status | Date<br>Mar 21<br>Drawn By<br>MWA | <sup>Scale</sup><br>1:100 |
|-----------------------------------------------------------------|----------------------------|-----------------------------------|---------------------------|
|                                                                 | pl                         | Dwg No.<br>1                      | Rev<br>A                  |