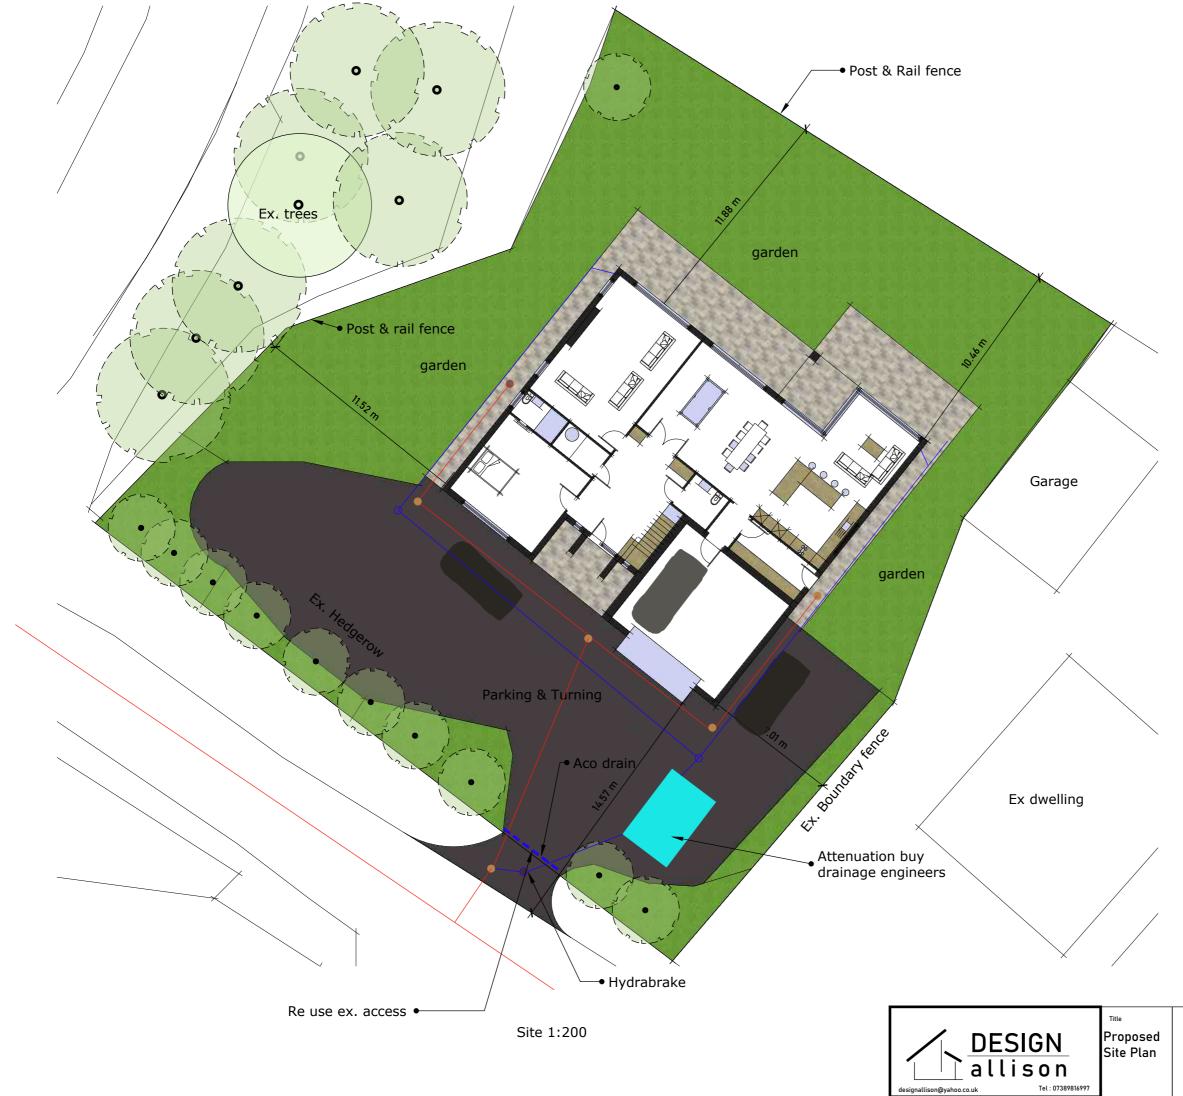

| Project<br>Proposed dwelling, Land<br>opposite Scurgill Terrace | Client<br>Walker<br>Status | Date<br>Mar 21<br>Drawn By<br>MWA | Scale<br>1:100 |
|-----------------------------------------------------------------|----------------------------|-----------------------------------|----------------|
|                                                                 | pl                         | Dwg No.<br>4                      | Rev<br>A       |