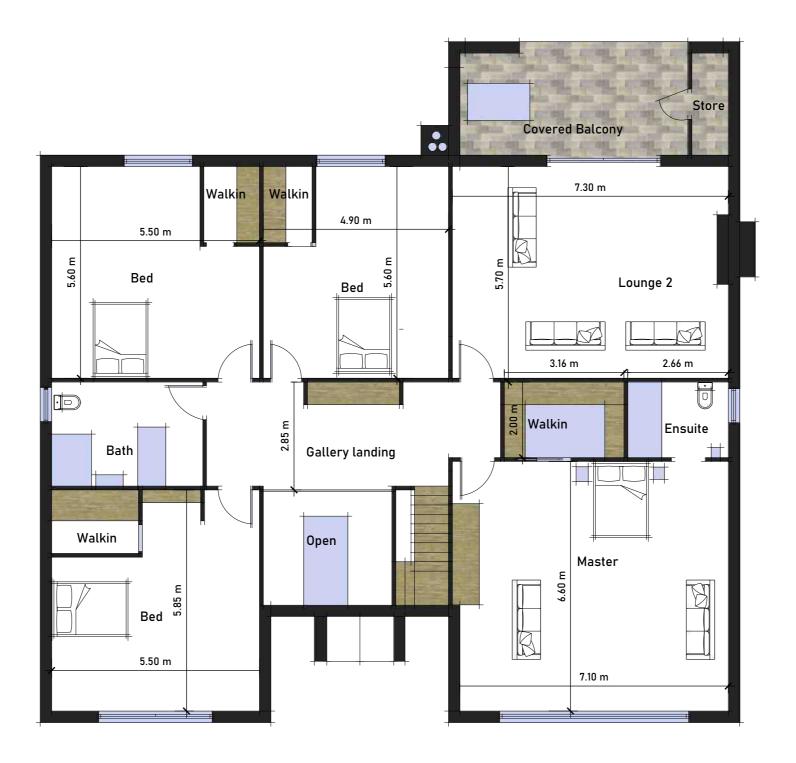

First Floor Plan

| Project<br>Proposed dwelling, Land<br>opposite Scurgill Terrace | Client<br>Walker<br>Status | Date<br>Mar 21<br>Drawn By<br>MWA | Scale<br>1:100 |
|-----------------------------------------------------------------|----------------------------|-----------------------------------|----------------|
|                                                                 | pl                         | Dwg No. 3                         | Rev<br>A       |