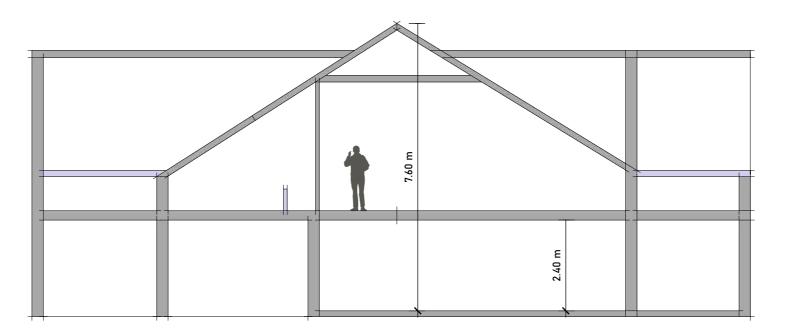

Front Elevation

Side Elevation

**Rear Elevation** 

Side Elevation

| Project<br>Proposed dwelling, Land<br>opposite Scurgill Terrace | Client<br>Walker<br>Status | Date<br>Mar 21<br>Drawn By<br>MWA | <sup>Scale</sup><br>1:100 |
|-----------------------------------------------------------------|----------------------------|-----------------------------------|---------------------------|
|                                                                 | pl                         | Dwg No.<br>1                      | Rev<br>A                  |