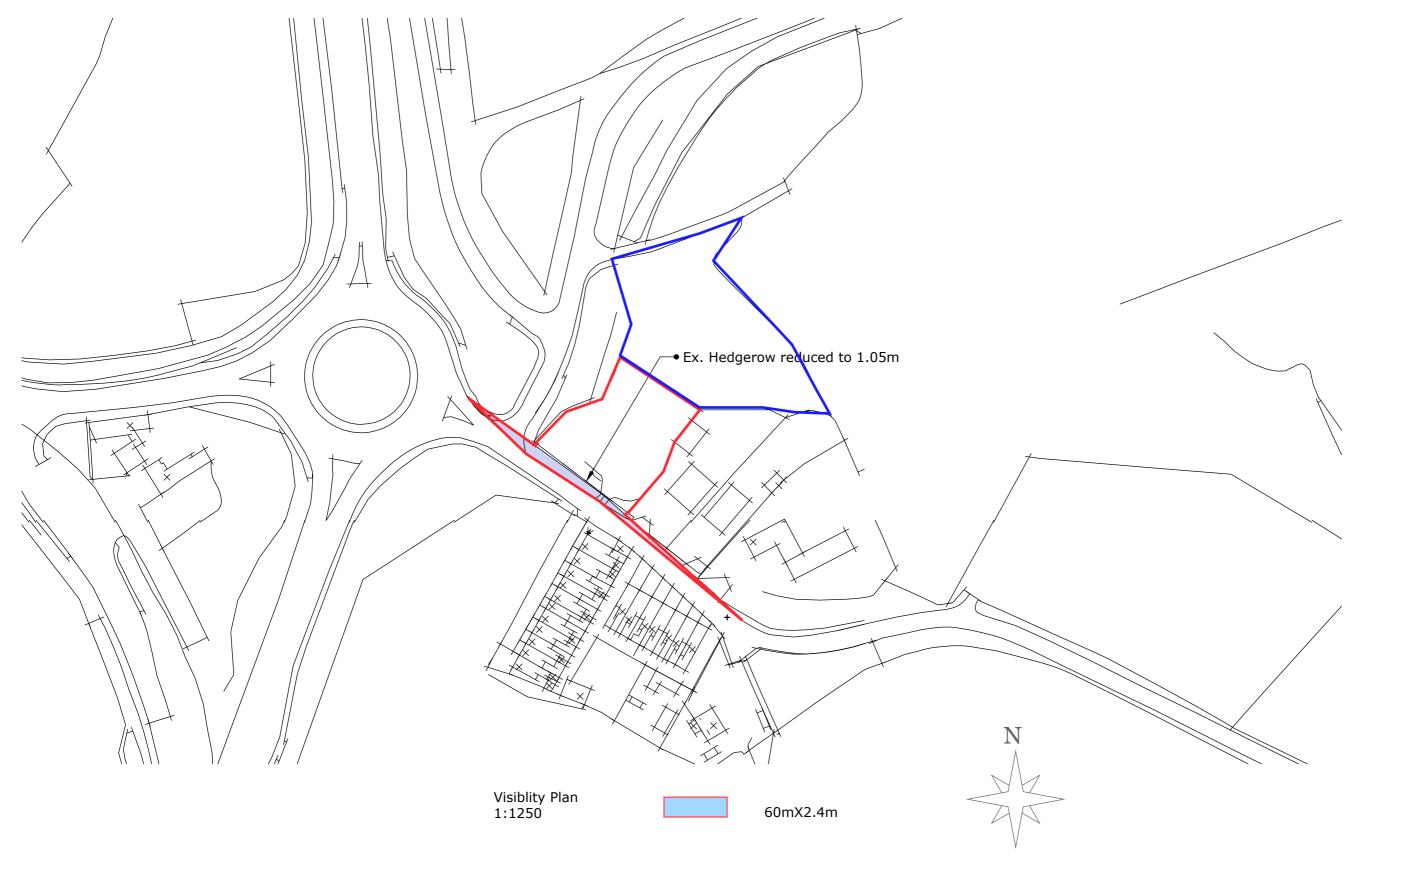

| Project<br>Proposed dwelling, Land<br>opposite Scurgill Terrace | Client<br>Walker<br>Status | Date         | <sup>Scale</sup><br>1:100 |
|-----------------------------------------------------------------|----------------------------|--------------|---------------------------|
|                                                                 | pl                         | Dwg No.<br>5 | Rev<br>A                  |