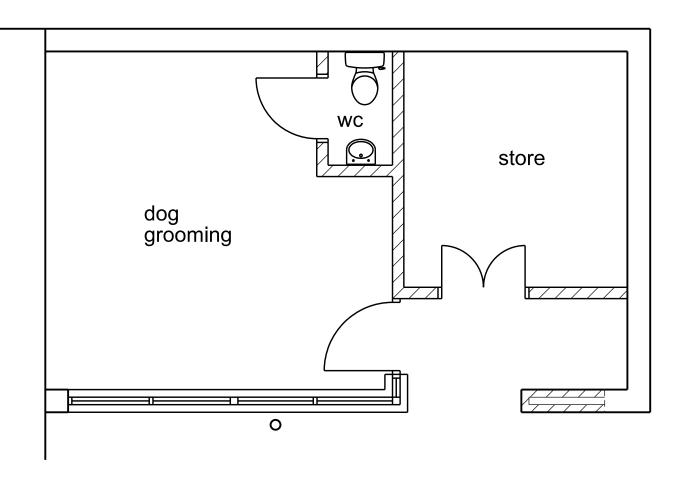

Rev 01 sep 2022 First issue

| SCALE  | 0                                                                     | 1m | 2m                    | 3m                       | 4m         | 5m                                                        | 6m                                                                | 7m |
|--------|-----------------------------------------------------------------------|----|-----------------------|--------------------------|------------|-----------------------------------------------------------|-------------------------------------------------------------------|----|
| Client | Client Mr. T. Newsham                                                 |    |                       |                          | 50 @ A4    |                                                           | Diobord I Lindoov                                                 |    |
| Job Ti | Job Title Proposed Dog Grooming Parlour<br>Rothery Barn, Cleator Moor |    |                       | Date: Drawn:<br>sep 2022 |            |                                                           | Richard J Lindsay<br>Home Dale<br>Low Scales<br>Wigton<br>CA7 3NE |    |
| Drawir | Drawing Title Proposed plan                                           |    | Job No:<br><b>378</b> | Drwg No:<br>04001        | Rev:<br>01 | CAT 3NE<br>email: calvadesign46@gma<br>Mob : 07921 949618 | sign46@gmail.com                                                  |    |