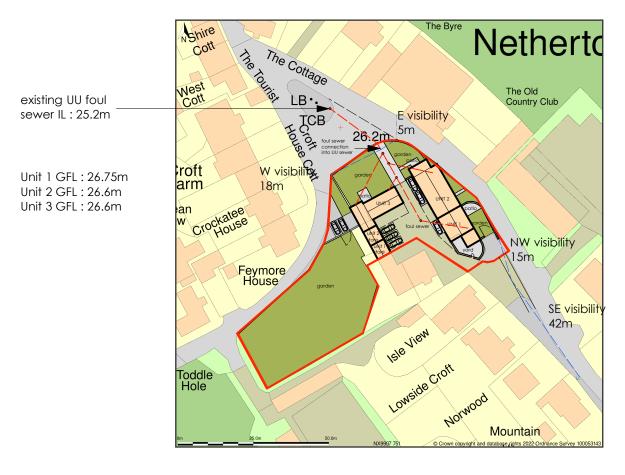

## AS PROPOSED LOCATION / SEWER PLAN Rev B 31/01/23

## Townhead Farm, Nethertown, Cumbria, CA22 2UH

Location Plan shows area bounded by: 299007.82, 507443.4 299149.24, 507584.83 (at a scale of 1:1250), OSGridRef: NX9907.751. The representation of a road, track or path is no evidence of a right of way. The representation of features as lines is no evidence of a property boundary.