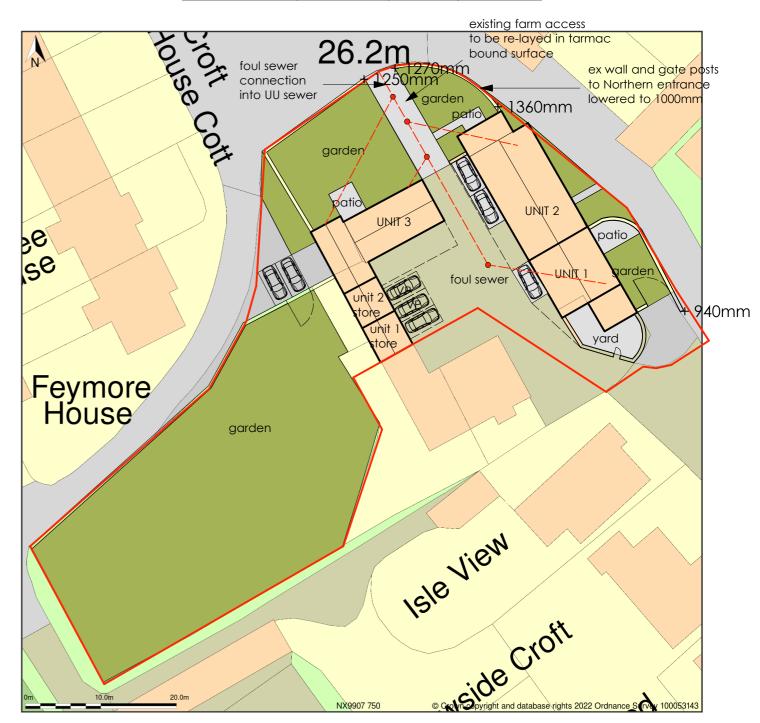

Townhead Farm, Nethertown, Cumbria, CA22 2UH

Block Plan shows area bounded by: 299027.29, 507459.02 299117.29, 507549.02 (at a scale of 1:500), OSGridRef: NX9907 750. The representation of a road, track or path is no evidence of a right of way. The representation of features as lines is no evidence of a property boundary

Produced on 17th Feb 2022 from the Ordnance Survey National Geographic Database and incorporating surveyed revision available at this date. Reproduction in whole or part is prohibited without the prior permission of Ordnance Survey. © Crown copyright 2022. Supplied by https://www.buyaplan.co.uk digital mapping a licensed Ordnance Survey partner (100053143). Unique plan reference: #00708595-3DBB5C

## AS PROPOSED BLOCK PLAN Rev B 1/08/22