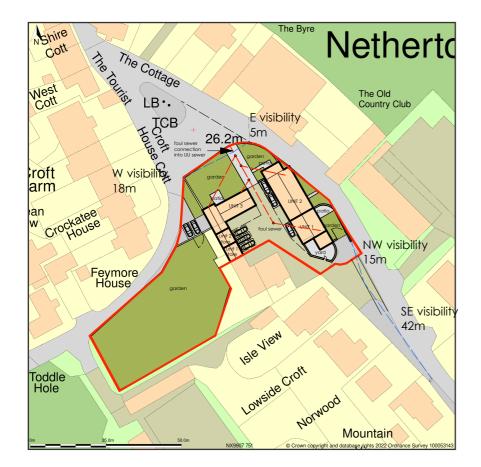

## AS PROPOSED LOCATION PLAN Rev A 25/04/22

Townhead Farm, Nethertown, Cumbria, CA22 2UH

Location Plan shows area bounded by: 299007.82, 507443.4 299149.24, 507584.83 (at a scale of 1:1250). OSGridBef: NX9907.751. The representation of a road, track or path is no evidence of a right of way. The representation of features as lines is no evidence of a property boundary

Produced on 17th Feb 2022 from the Ordnance Survey National Geographic Database and incorporating surveyed revision available at this date. Reproduction in whole or part is prohibited without the prior permission of Ordnance Survey. © Crown copyright 2022. Supplied by https://www.buyaplan.co.uk digital mapping a licensed Ordnance Survey partner (100053143). Unique plan reference: #00708594-E99ACB