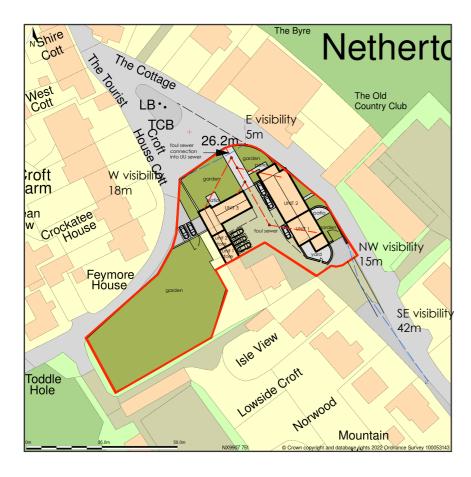

## AS PROPOSED LOCATION PLAN Rev A 25/04/22

## Townhead Farm, Nethertown, Cumbria, CA22 2UH

Location Plan shows area bounded by: 299007.82, 507443.4 299149.24, 507584.83 (at a scale of 1:1250), OSGridRef: NX9907.751. The representation of a road, track or path is no evidence of a right of way. The representation of features as lines is no evidence of a property boundary.

Produced on 17th Feb 2022 from the Ordnance Survey National Geographic Database and incorporating surveyed revision available at this date. Reproduction in whole or part is prohibited without the prior permission of Ordnance Survey. © Crown copyright 2022. Supplied by https://www.buyaplan.co.uk digital mapping a licensed Ordnance Survey partner (100053143). Unique plan reference: