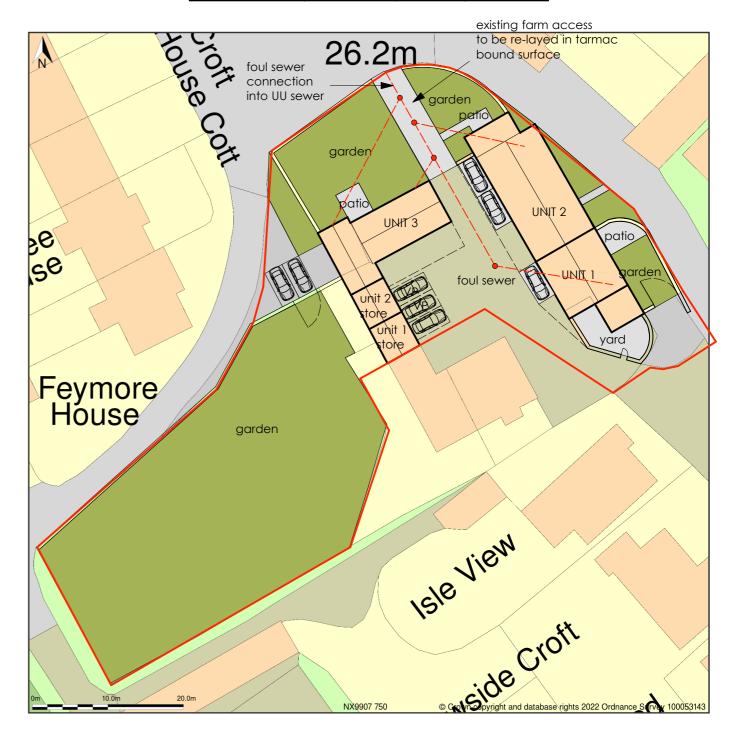

## AS PROPOSED BLOCK PLAN Rev A 25/04/22

## Townhead Farm, Nethertown, Cumbria, CA22 2UH

Block Plan shows area bounded by: 299027.29, 507459.02 299117.29, 507549.02 (at a scale of 1:500), OSGridRef: NX9907 750. The representation of a road, track or path is no evidence of a right of way. The representation of features as lines is no evidence of a property boundary.

Produced on 17th Feb 2022 from the Ordnance Survey National Geographic Database and incorporating surveyed revision available at this date. Reproduction in whole or part is prohibited without the prior permission of Ordnance Survey. © Crown copyright 2022. Supplied by https://www.buyaplan.co.uk digital mapping a licensed Ordnance Survey partner (100053143). Unique plan reference: #00708595-3DBB5C