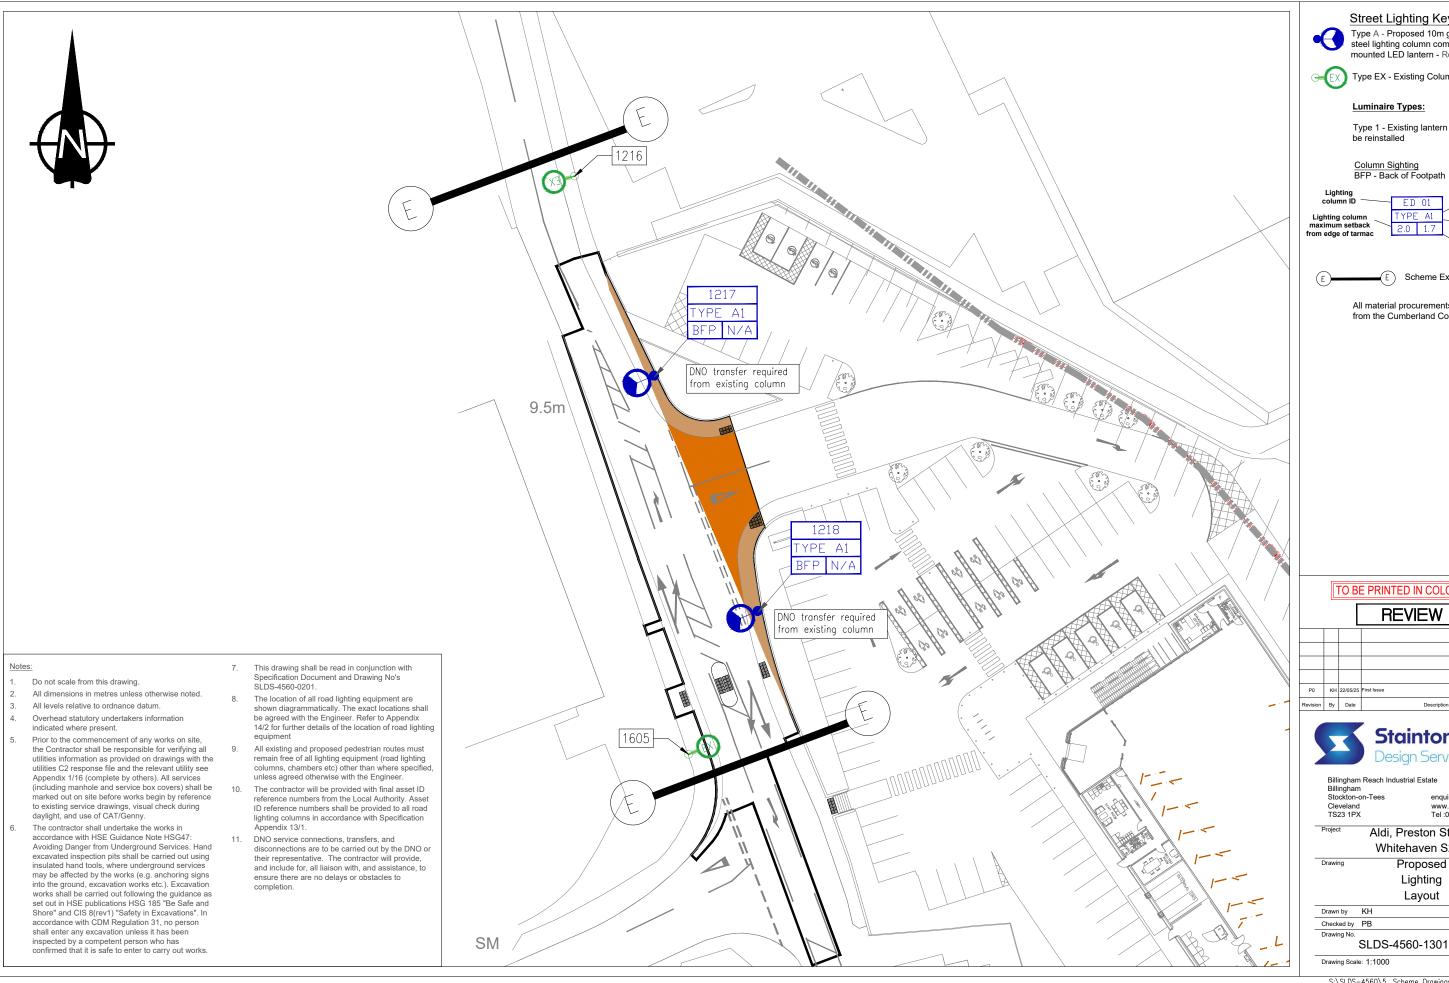

Street Lighting Key Type A - Proposed 10m galvanised tubular steel lighting column complete with post top mounted LED lantern - Root Mounted. EX Type EX - Existing Column to Remain Type 1 - Existing lantern retained from site to Column Sighting BFP - Back of Footpath ED 01 Min distance from front face of VRS to E Scheme Extents All material procurements require prior approval from the Cumberland Council TO BE PRINTED IN COLOUR **REVIEW Stainton Lighting** Design Services Billingham Reach Industrial Estate Billingham Stockton-on-Tees en enquiries@staintonlds.co.uk www.staintonlds.co.uk Tel :01642 565533 Aldi, Preston Street, Whitehaven S278