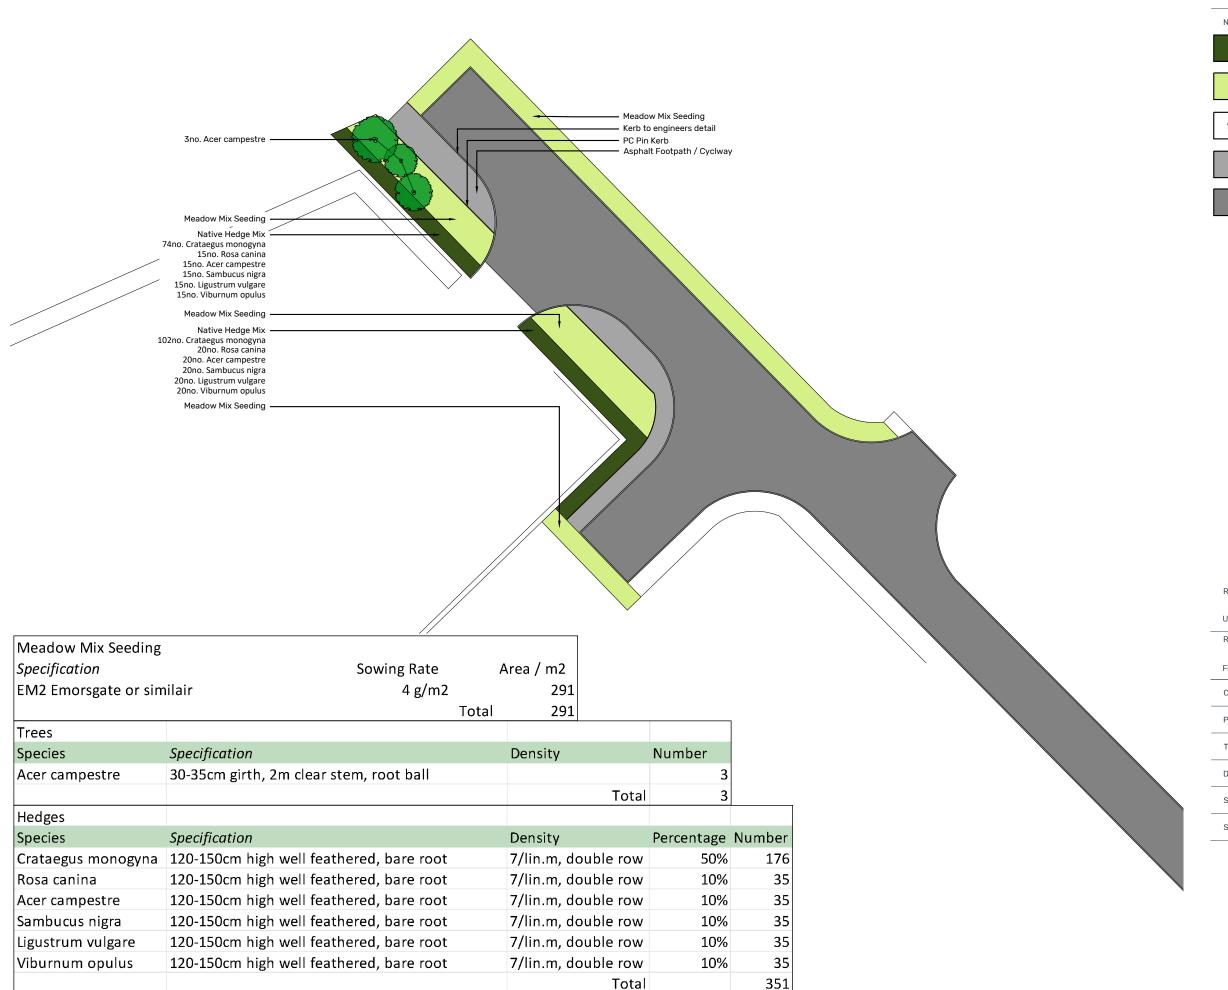

|   | REVISION                                                                                                             | P02                   | DATE   03.03       | 3.22 | ву   кл  | CHECKED   PA |  |
|---|----------------------------------------------------------------------------------------------------------------------|-----------------------|--------------------|------|----------|--------------|--|
|   | Updated pla                                                                                                          | Updated planting plan |                    |      |          |              |  |
| - | REVISION   P01                                                                                                       |                       | DATE   02.03.22 BY |      | ву   кл  | CHECKED   PA |  |
|   | First Issue                                                                                                          |                       |                    |      |          |              |  |
|   | CLIENT Copeland Borough Council  PROJECT Cleator Moor Innovation Quarter (BOC Yard)  TITLE Site - Proposed Landscape |                       |                    |      |          |              |  |
|   |                                                                                                                      |                       |                    |      |          |              |  |
|   |                                                                                                                      |                       |                    |      |          |              |  |
|   | DWG No. N1045-ONE-ZZ-XX-DR-L-0201                                                                                    |                       |                    |      |          | REV P02      |  |
|   | STATUS Preliminary                                                                                                   |                       |                    |      |          |              |  |
|   | SCALE                                                                                                                | 1:200                 | @ A3               | DATE | 02.03.22 | DRN BY KJ    |  |
|   | <b>1</b>                                                                                                             | 1                     | 0                  | 2    | 4        | 8            |  |