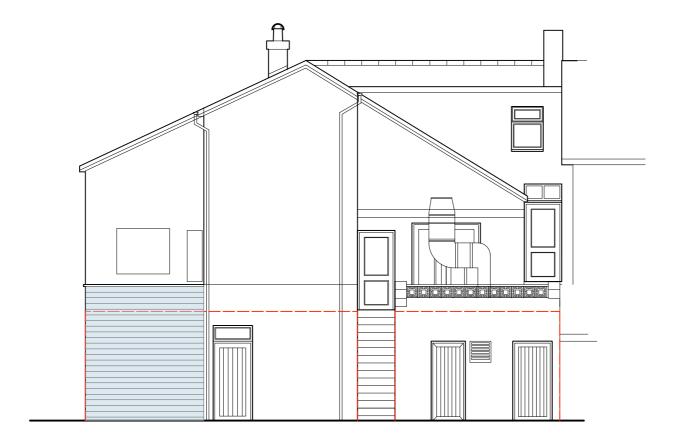

## PROPOSED SOUTH (TO LANE) ELEVATION



**ROOF PLAN** 

Issue -

## **PLANNING**

Client -

Mawson Ice Cream

Project -

New Cafe / Shop / Soft play

Location / Postcode / what3words

10/11 South Parade, Seascale slant.remains.plantings

## Drawing Title - As Proposed Kitchen Extract

| Job No - 1369 | Dwg No - 07 | Rev:  |
|---------------|-------------|-------|
| DATE:         | SCALE:      | Paper |
| 19 Dec 2023   | 1: 100      | A1    |



RIBA Chartered ARCHITECTS



E - greenswallow@btinternet.com M - 07970 96 41 84

Registered Office : Green Swallow North Limited, Swallow Barn, Blindcrake, Cumbria, CA13 0QP

ALL DIMENSIONS TO BE CHECKED ON SITE FIGURED DIMENSIONS TO BE TAKEN IN PREFERENCE TO SCALED DIMENSIONS copyright Green Swallow North Limited