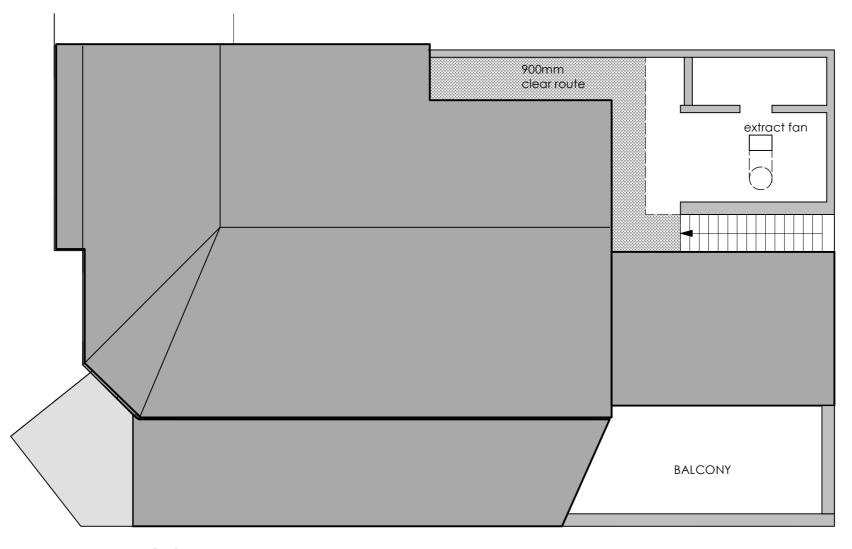

## PROPOSED SOUTH (TO LANE) ELEVATION

**ROOF PLAN** 

Issue -

## Drawing Title - As Proposed Kitchen Extract

| Job No - 1369 | Dwg No - 07 | Rev:  |
|---------------|-------------|-------|
| DATE:         | SCALE:      | Paper |
| 19 Dec 2023   | 1: 100      | A1    |