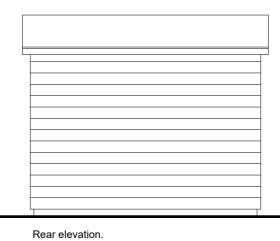

## project title:

MOORLEYS, Egremont CA22 2UA Proposed oil tank installation with garden and bike store shed and --screen hedge and fence

drawing title: Proposed details.

| issue stage:    | issue stage: |             |  |  |
|-----------------|--------------|-------------|--|--|
| Planning        |              |             |  |  |
| date:           | drawn:       | scale @ A2: |  |  |
| Nov. 2021       | GLS          | 1:50        |  |  |
| drawing number: |              | revision:   |  |  |
| 2102-PL-620     |              | В           |  |  |