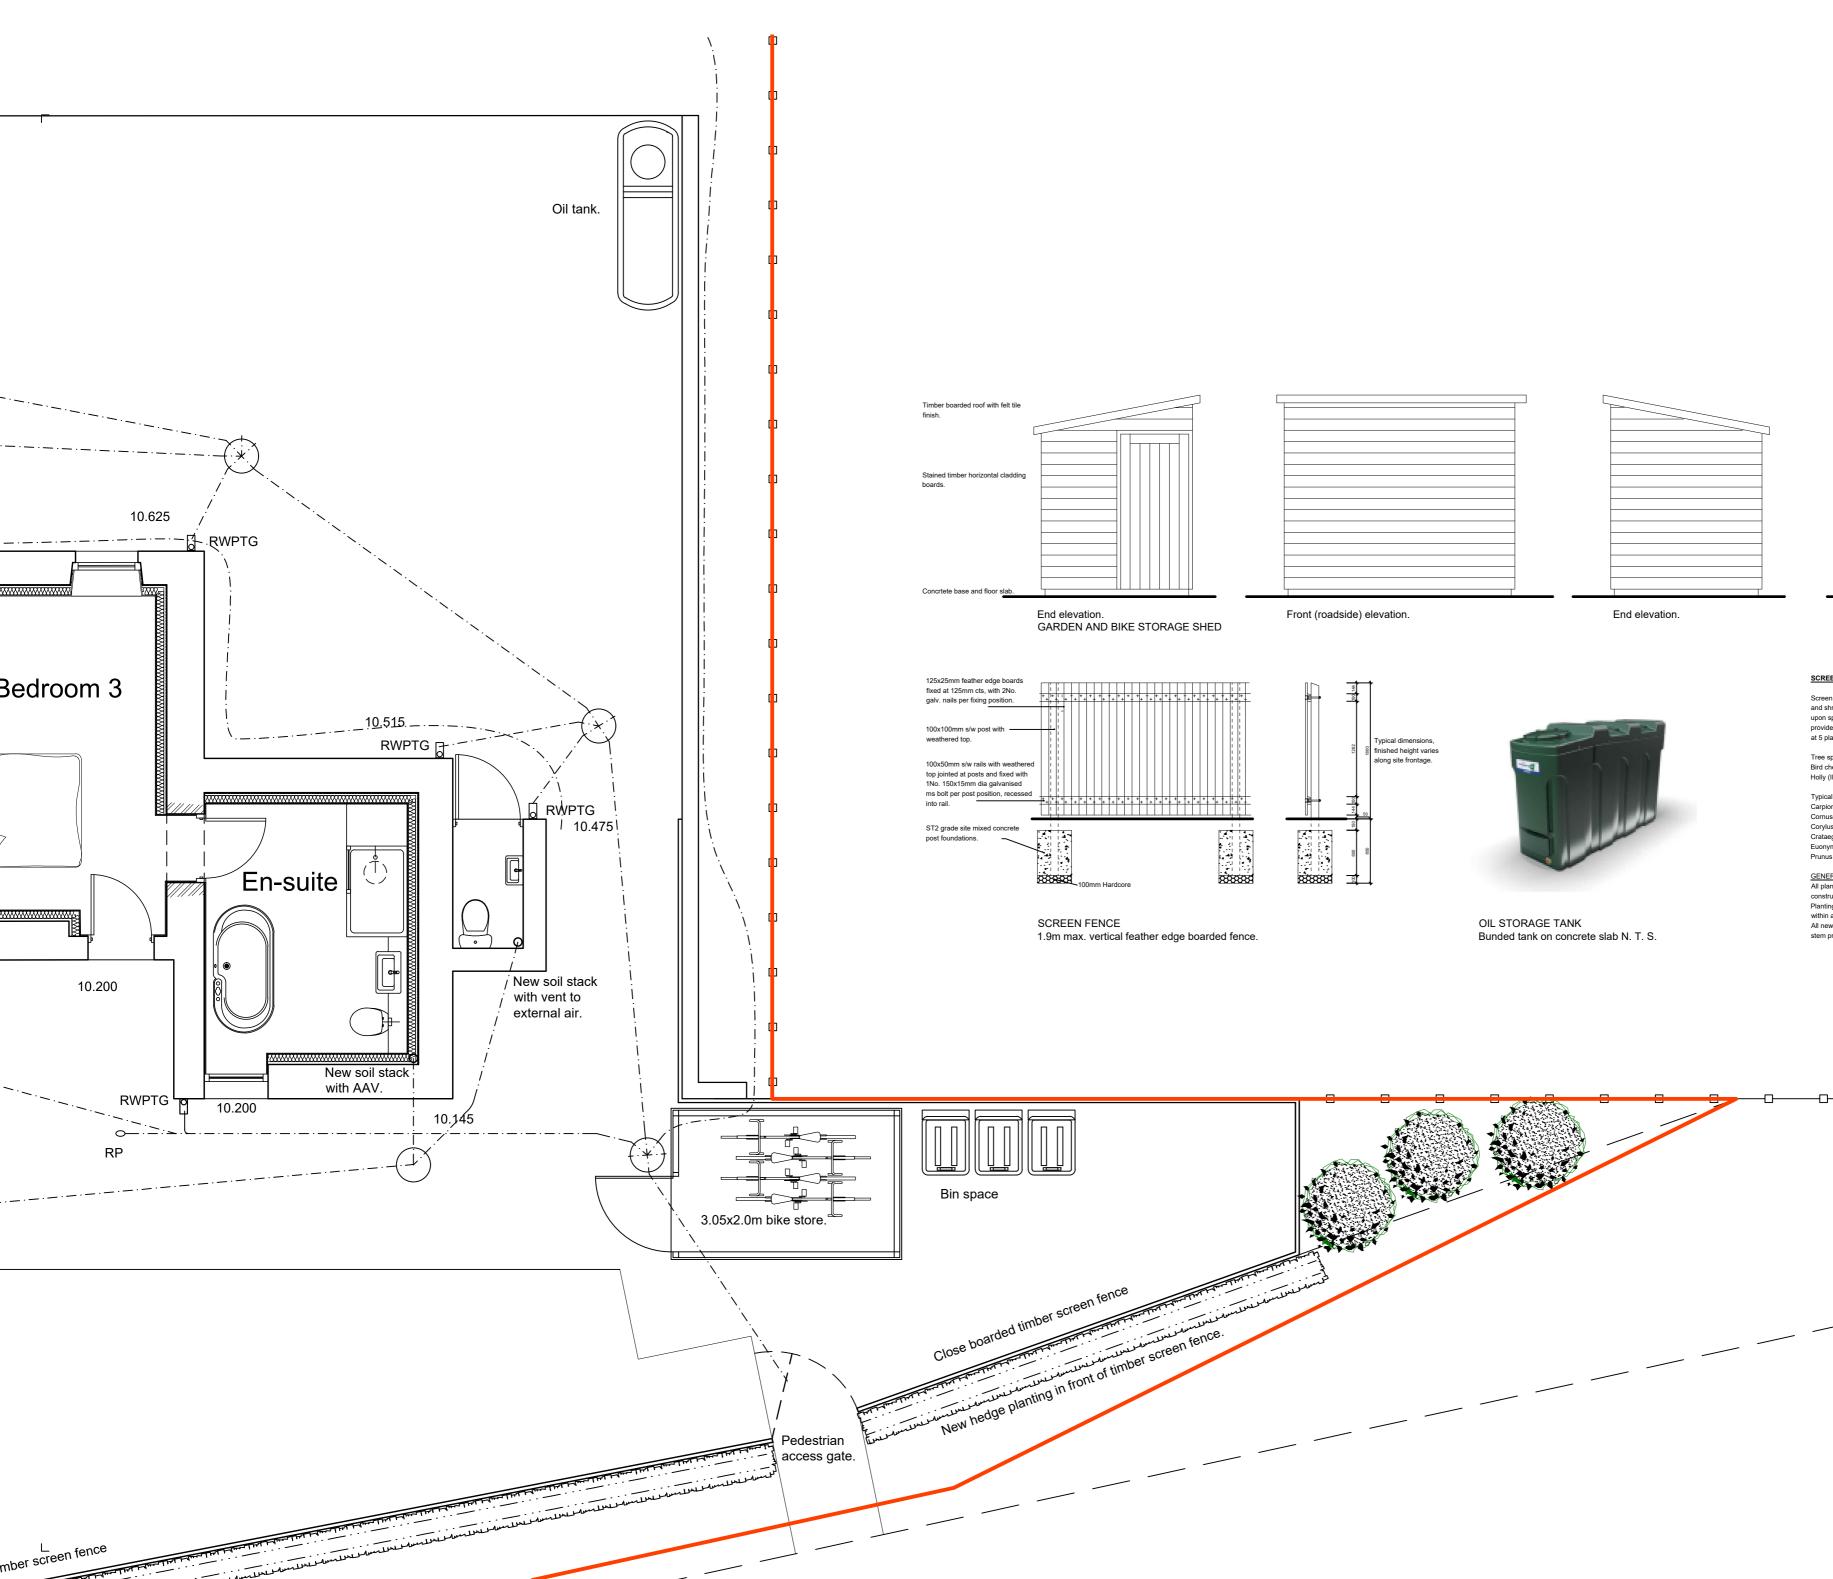

## project title:

MOORLEYS, Egremont CA22 2UA Proposed oil tank installation with garden and bike store shed and --screen hedge and fence

drawing title: Proposed details.

| issue stage:    | issue stage: |             |  |  |
|-----------------|--------------|-------------|--|--|
| Planning        |              |             |  |  |
| date:           | drawn:       | scale @ A2: |  |  |
| Nov. 2021       | GLS          | 1:50        |  |  |
| drawing number: |              | revision:   |  |  |
| 2102-PL-620     |              | В           |  |  |