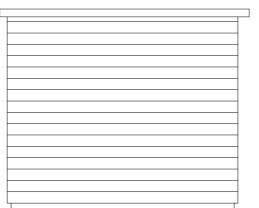

## project title:

MOORLEYS, Egremont CA22 2UA Proposed oil tank installation with garden and bike store shed and --screen hedge and fence

drawing title: Proposed details.

| issue stage:    | issue stage: |             |  |  |
|-----------------|--------------|-------------|--|--|
| Planning        |              |             |  |  |
| date:           | drawn:       | scale @ A2: |  |  |
| Nov. 2021       | GLS          | 1:50        |  |  |
| drawing number: |              | revision:   |  |  |
| 2102-PL-620     |              | В           |  |  |