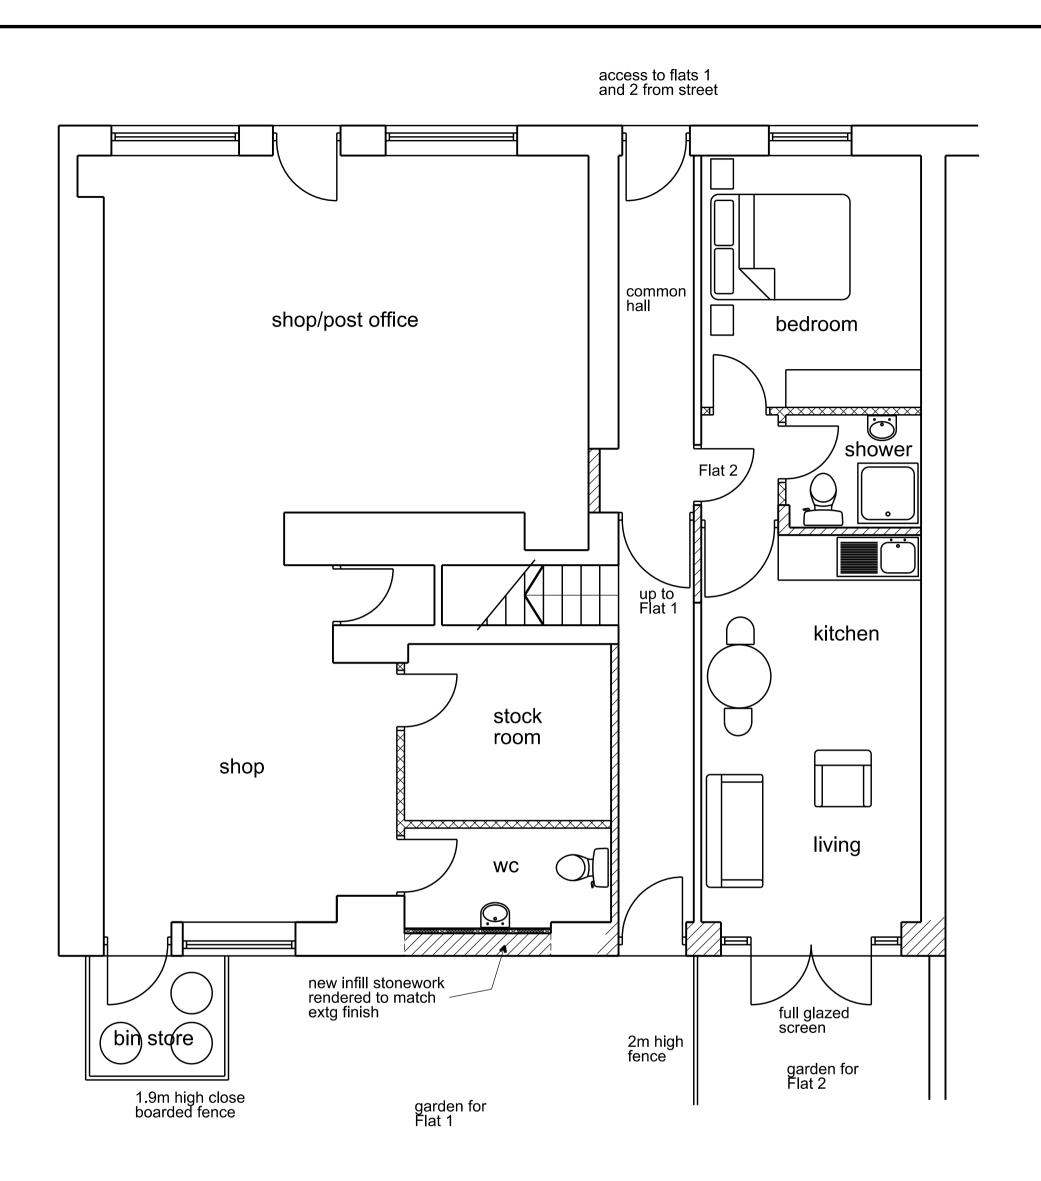

| Dimensions, area and levels where given are only approximate and subject to<br>site survey. All dimensions are to be checked on site. Any discrepancies or<br>variations are to be reported to the client before work commences. Figured<br>dimensions only are to be taken from this drawing.<br>This drawing is to be read in conjunction with all relevent consultants' and/or<br>specialists drawings/documents and any discrepancies or variations are to be<br>notified to the client before the affected work commences. | Rev 03<br>Rev 02 | dec 2021<br>dec 2021 |                                |                                                              | d                                                                                                                              |         |        |                                                                                                                           |
|---------------------------------------------------------------------------------------------------------------------------------------------------------------------------------------------------------------------------------------------------------------------------------------------------------------------------------------------------------------------------------------------------------------------------------------------------------------------------------------------------------------------------------|------------------|----------------------|--------------------------------|--------------------------------------------------------------|--------------------------------------------------------------------------------------------------------------------------------|---------|--------|---------------------------------------------------------------------------------------------------------------------------|
| SCALE 0                                                                                                                                                                                                                                                                                                                                                                                                                                                                                                                         | 1m               | 2m                   | 3m                             | 4m                                                           | 5m                                                                                                                             |         |        | 10m                                                                                                                       |
|                                                                                                                                                                                                                                                                                                                                                                                                                                                                                                                                 |                  |                      | Client<br>Job Title<br>Drawing | Proposed inter<br>St Bees (St Be<br>contained holic<br>Title | . K. Bewley<br>nal alterations to 122, Main Stre<br>es Post Office( to create self<br>lay flat (Flat No 2)<br>OSED ground floc | Job No: | Drawn: | Richard J Lindsay<br>Home Dale<br>Low Scales<br>Wigton<br>CA7 3NE<br>email: calvadesign46@gmail.com<br>Mob : 07921 949618 |