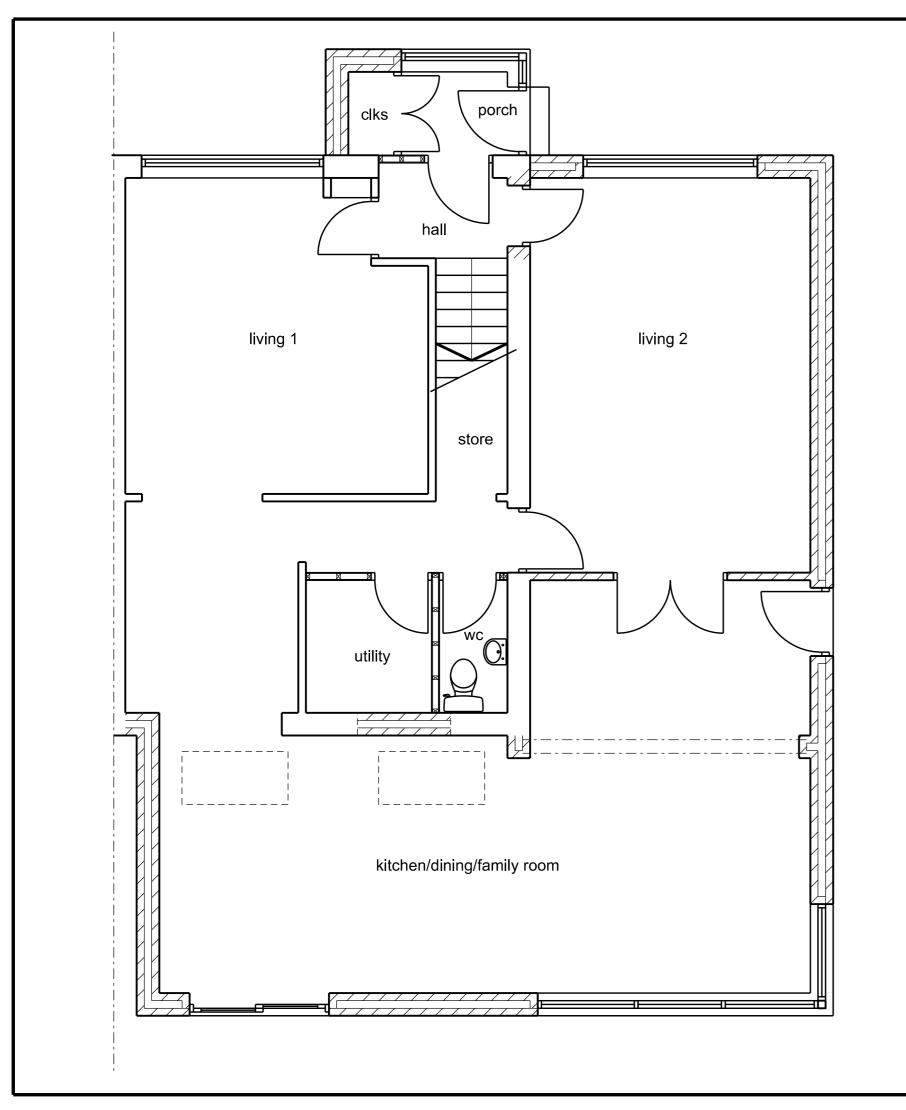

 SCALE
 0
 1m
 2m
 3m
 4m
 5m
 6r

 Client
 Mr. & Mrs. P. Caddy
 Scale: 1:50 @ A3
 Richard J Lindsay

Client Mr. & Mrs. P. Caddy

Job Title Extensions & alterations to 29 Norbeck Park, Cleator Moor

Drawing Title

Proposed ground floor

Scale: 1:50 @ A3

Date: Drawn: feb 2021

Drawn No: Rev: 274 04001 02

Richard J Lindsay 2 Calva House Calva Brow Workington C14 1DE

email: richard46@aim.com Mob : 07921 949618