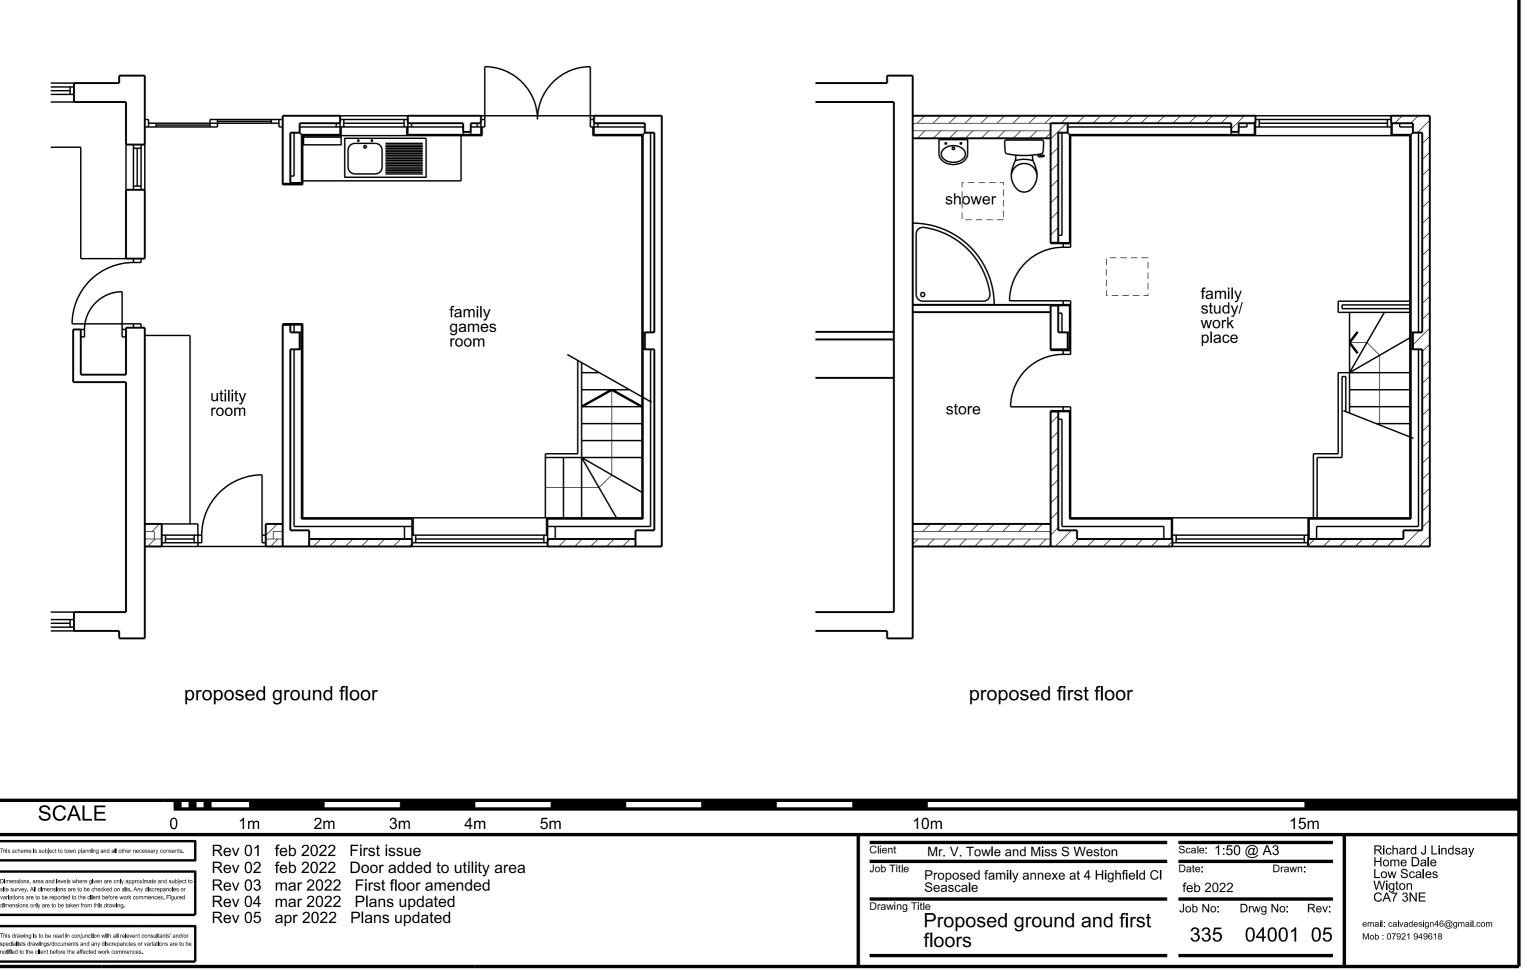

| Dimensions, area and levels where given are only approximate and subject to<br>site survey. All dimensions are to be checked on site. Any discrepancies or                                                                    | Rev 03 | mar 2022 | First floor amended | Ś             |
|-------------------------------------------------------------------------------------------------------------------------------------------------------------------------------------------------------------------------------|--------|----------|---------------------|---------------|
| variations are to be reported to the client before work commences. Figured<br>dimensions only are to be taken from this drawing.                                                                                              | Rev 04 | mar 2022 | Plans updated       | Drawing Title |
|                                                                                                                                                                                                                               | Rev 05 | apr 2022 | Plans updated       | F             |
| This drawing is to be read in conjunction with all relevent consultants' and/or<br>specialists drawings/documents and any discrepancies or variations are to be<br>notified to the client before the affected work commences. |        |          |                     | fl            |