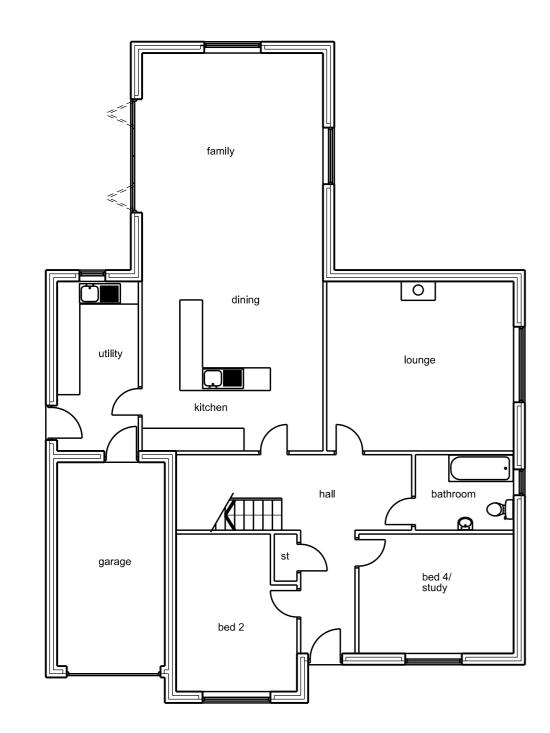

| SCALE 0 1m 2m 3m 4m 5m                                                                                                                                                                                                                                                              | 10m              | 15m | 20m     | 25m                                                         |
|-------------------------------------------------------------------------------------------------------------------------------------------------------------------------------------------------------------------------------------------------------------------------------------|------------------|-----|---------|-------------------------------------------------------------|
| This scheme is subject to town planning and all other necessary consents. Rev 01 jan 2                                                                                                                                                                                              | 2021 First issue |     | Client  | Mr N Clarkson                                               |
| Dimensions, area and levels where given are only approximate and subject to<br>site survey. All dimensions are to be checked on site. Any discrepandes or<br>variations are to be reported to the dient before work commences. Figured                                              |                  |     | Job Tit | le New dwelling on Plot 1 land<br>Near Moor Row, Whitehaven |
| dimensions only are to be taken from this drawing.<br>This drawing is to be read in conjunction with all relevent consultants' and/or<br>specialists drawings/documents and any discrepancies or variations are to be<br>notified to the client before the affected work commences. |                  |     | Drawin  | Proposed ground and first floor                             |

| 30m                               |                          |            | 35m                                                                       |
|-----------------------------------|--------------------------|------------|---------------------------------------------------------------------------|
| Scale: 1:100<br>Date:<br>jan 2021 |                          |            | Richard J Lindsay<br>2 Calva House<br>Calva Brow<br>Workington<br>C14 1DE |
|                                   | Drwg No:<br><b>)4021</b> | Rev:<br>01 | email: richard46@aim.com<br>Mob : 07921 949618                            |