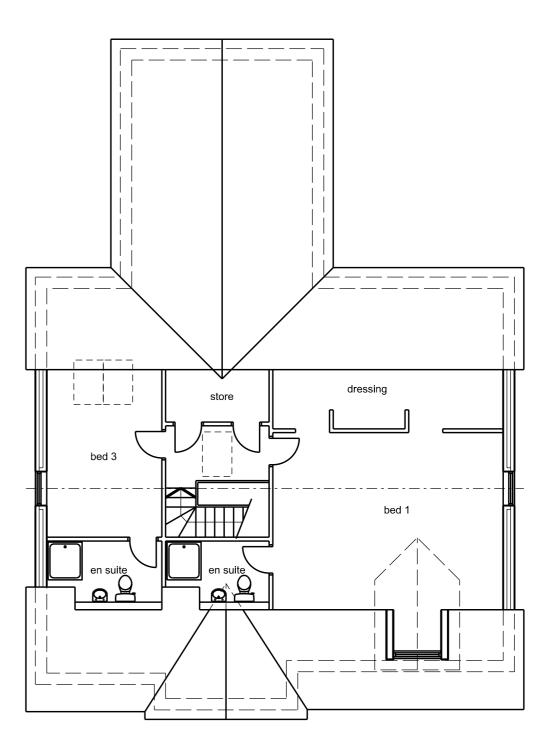

| SCALE 0 1m 2m 3m 4m 5m                                                                                                                                                                                                                                                              | 10m              | 15m | 20m     | 25m                                                         |
|-------------------------------------------------------------------------------------------------------------------------------------------------------------------------------------------------------------------------------------------------------------------------------------|------------------|-----|---------|-------------------------------------------------------------|
| This scheme is subject to town planning and all other necessary consents. Rev 01 jan 2                                                                                                                                                                                              | 2021 First issue |     | Client  | Mr N Clarkson                                               |
| Dimensions, area and levels where given are only approximate and subject to<br>site survey. All dimensions are to be checked on site. Any discrepandes or<br>variations are to be reported to the dient before work commences. Figured                                              |                  |     | Job Tit | le New dwelling on Plot 1 land<br>Near Moor Row, Whitehaven |
| dimensions only are to be taken from this drawing.<br>This drawing is to be read in conjunction with all relevent consultants' and/or<br>specialists drawings/documents and any discrepancies or variations are to be<br>notified to the client before the affected work commences. |                  |     | Drawin  | Proposed ground and first floor                             |

| 30m                               |                          |            | 35m                                                                       |
|-----------------------------------|--------------------------|------------|---------------------------------------------------------------------------|
| Scale: 1:100<br>Date:<br>jan 2021 |                          |            | Richard J Lindsay<br>2 Calva House<br>Calva Brow<br>Workington<br>C14 1DE |
|                                   | Drwg No:<br><b>)4021</b> | Rev:<br>01 | email: richard46@aim.com<br>Mob : 07921 949618                            |