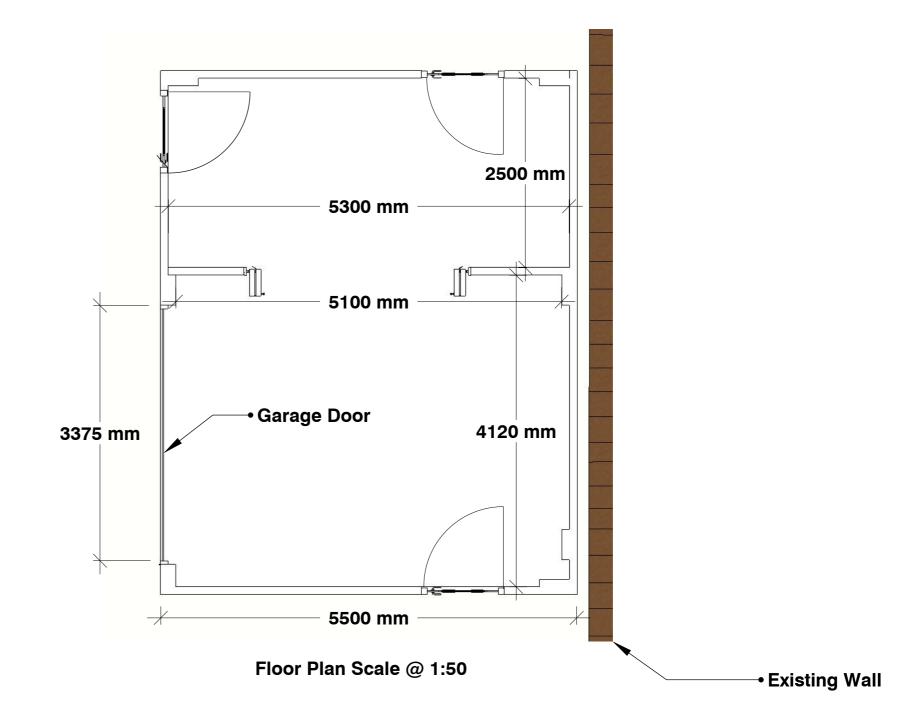

Proposed garage (East) Side Elevation

**Proposed garage Front Elevation** 

Proposed garage (West) Side Elevation

This scheme is subject to planning and all other necessary consents.

All dimensions are to be checked on site. Any discrepancies or variations are to be amended before affected work commences. Figured dimensions only are to be taken from this drawing.