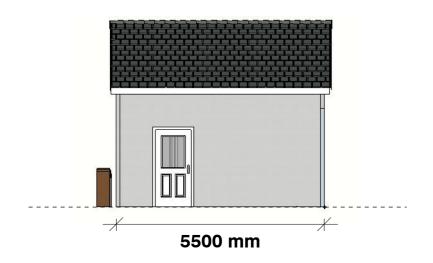

Proposed garage (East) Side Elevation

**Proposed garage Front Elevation** 

Proposed garage (West) Side Elevation

This scheme is subject to planning and all other necessary consents.

All dimensions are to be checked on site. Any discrepancies or variations are to be amended before affected work commences. Figured dimensions only are to be taken from this drawing.