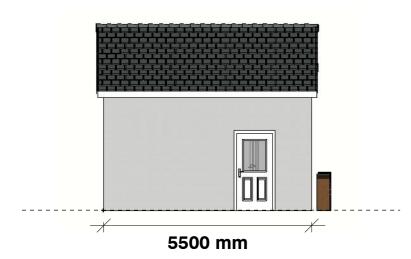

Proposed garage (East) Side Elevation

**Proposed garage Front Elevation** 

Proposed garage (West) Side Elevation

This scheme is subject to planning and all other necessary consents.

All dimensions are to be checked on site. Any discrepancies or variations are to be amended before affected work commences. Figured dimensions only are to be taken from this drawing.