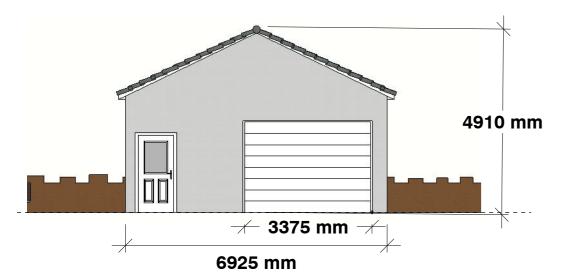

Proposed garage (East) Side Elevation

**Proposed garage Front Elevation** 

Proposed garage (West) Side Elevation

This scheme is subject to planning and all other necessary consents.

All dimensions are to be checked on site. Any discrepancies or variations are to be amended before affected work commences. Figured dimensions only are to be taken from this drawing.