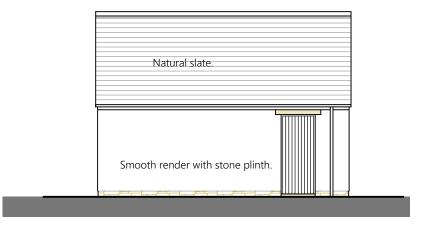

## Materials

Roof - natural slate

Walls - smooth render with stone plinth.

Lintels - natural stone.

Rainwater goods - black uPVC

NOTES AND AMENDMENTS

REVISIONS
Rev | Description

This drawing is copyright ©. Figured dimensions are to be followed in preference to scaled dimensions and particulars are to be taken from the actual work where possible. Any discrepancy must be reported to the architect immediately and before proceeding.