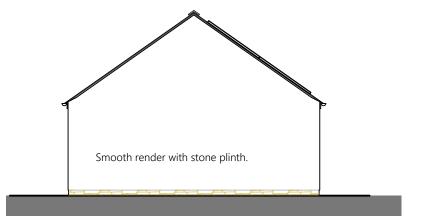

## Materials

Roof - natural slate

Walls - smooth render with stone plinth.

Lintels - natural stone.

Rainwater goods - black uPVC

NOTES AND AMENDMENTS

REVISIONS
Rev | Description

This drawing is copyright ©. Figured dimensions are to be followed in preference to scaled dimensions and particulars are to be taken from the actual work where possible. Any discrepancy must be reported to the architect immediately and before proceeding.