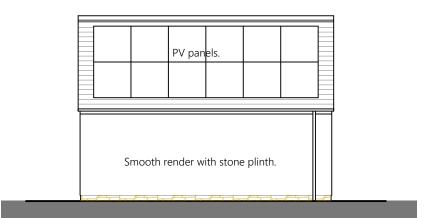

## Materials

Roof - natural slate

Walls - smooth render with stone plinth.

Lintels - natural stone.

Rainwater goods - black uPVC

NOTES AND AMENDMENTS

REVISIONS
Rev | Description

This drawing is copyright ©. Figured dimensions are to be followed in preference to scaled dimensions and particulars are to be taken from the actual work where possible. Any discrepancy must be reported to the architect immediately and before proceeding.

RK

11.10.22

13.02.23

Brickwork amended to smooth render Double door amended to two single doors Pitched roof orientation for PV panels Elevation orientation