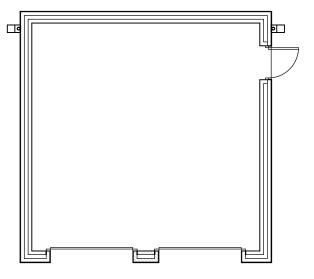

North-east Elevation

North-west Elevation

South-east Elevation

South-west Elevation

Floor Plan

## Planning

Cli

Mr & Mrs Coan

Proposed Dwelling on site adjacent to Belvedere, Wath Brow Cleator Moor, CA23 3AE

Proposed detached garage

| Scale:      | Sheet Size: | Drawn: | Date:     |  |
|-------------|-------------|--------|-----------|--|
| 1/100       | A3          | RK     | 02-22     |  |
| Project No: | Drawing No: |        | Revision: |  |
| 2034        | 800         |        | В         |  |
|             |             |        |           |  |