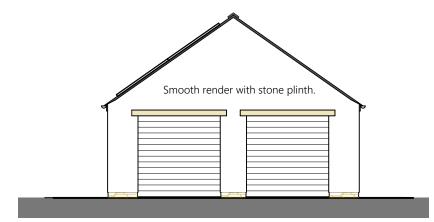

## Materials

Roof - natural slate

Walls - smooth render with stone plinth.

Lintels - natural stone.

Rainwater goods - black uPVC

NOTES AND AMENDMENTS

REVISIONS
Rev | Description

This drawing is copyright ©. Figured dimensions are to be followed in preference to scaled dimensions and particulars are to be taken from the actual work where possible. Any discrepancy must be reported to the architect immediately and before proceeding.