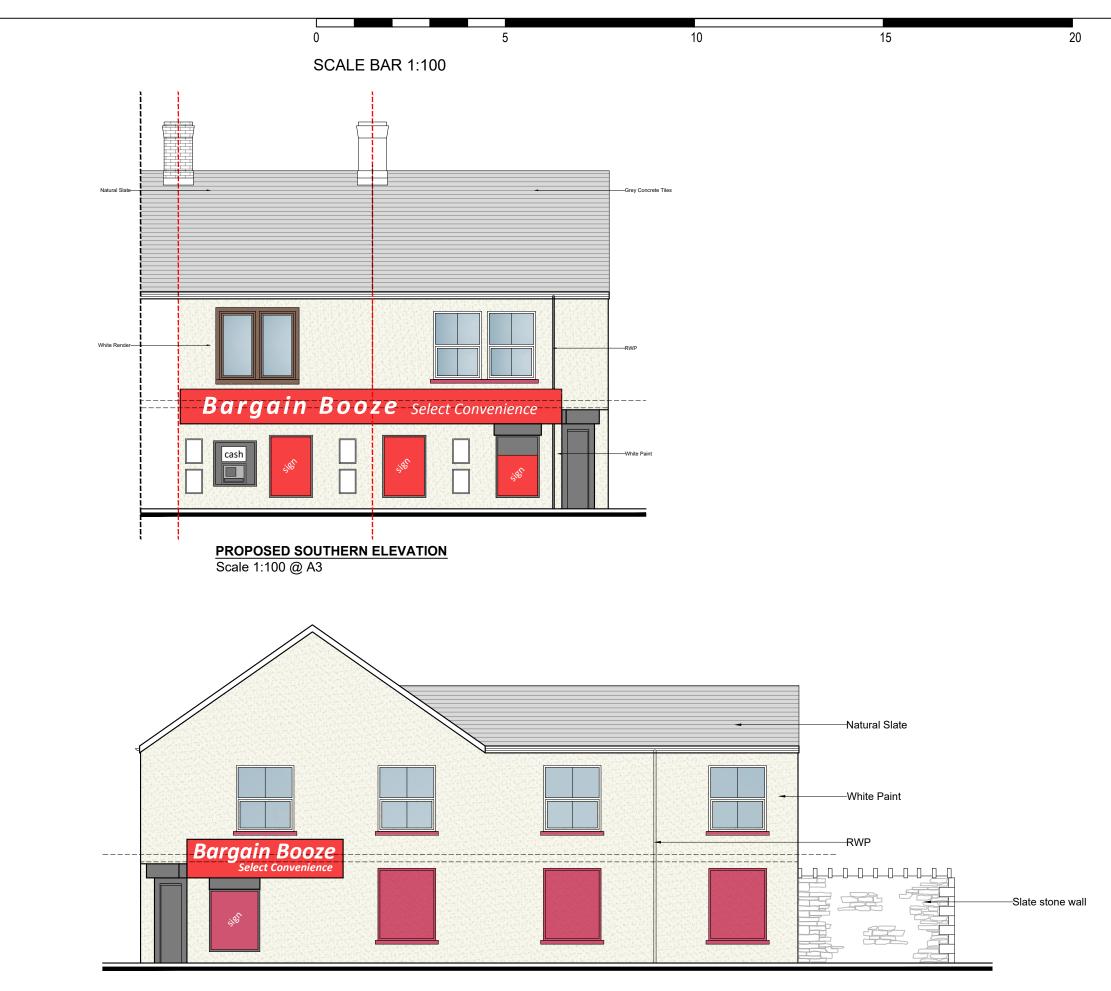

PROPOSED EASTERN ELEVATION Scale 1:100 @ A3

| Notes.                                                                 |                                                 |                                                    |
|------------------------------------------------------------------------|-------------------------------------------------|----------------------------------------------------|
|                                                                        | written consent of Ma<br>ensions are to be scal | &P Gadsden Consulting<br>ed from this drawing. All |
| Rev. Date. Not                                                         | es.                                             | Init.                                              |
| Client: P&L Ente<br>Project: Bargain<br>27 Wellin<br>Millom<br>LA18 4D | Booze<br>ngton St                               | a) Ltd                                             |
| Drawing Title.                                                         |                                                 |                                                    |
| PROPOSED FRONT ELEVATIONS                                              |                                                 |                                                    |
|                                                                        |                                                 | LEVATIONS                                          |
| Status.                                                                |                                                 |                                                    |
| Status.<br>PLA<br>Date.                                                | NNING APPL                                      | ICATION<br>Scale.                                  |
| Status.<br>PLA<br>Date.<br>18/09/20                                    |                                                 | ICATION<br>Scale.<br>1:100 - A3                    |
| Status.<br>PLA<br>Date.<br>18/09/20<br>Drawing No.                     | NNING APPL                                      | ICATION<br>Scale.                                  |
| Status. PLA   Date. 18/09/20   Drawing No. 19390                       | NNING APPL                                      | ICATION<br>Scale.<br>1:100 - A3<br>Revision.       |
| Status.<br>PLA<br>Date.<br>18/09/20<br>Drawing No.                     | NNING APPL<br>Drawn.<br>TV<br>0-PL-07<br>adsden | LICATION<br>Scale.<br>1:100 - A3<br>Revision.      |