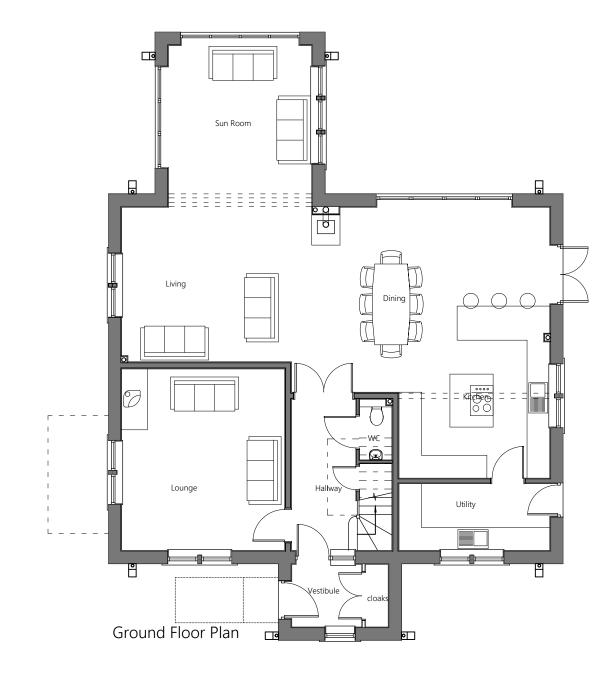

Second Floor Plan





## NOTES AND AMENDMENTS

This drawing is copyright ©. Figured dimensions are to be followed in preference to scaled dimensions and particulars are to be taken from the actual work where possible. Any discrepancy must be reported to the architect immediately and before proceeding.

| REV    | /ISIONS                           |          |                      |
|--------|-----------------------------------|----------|----------------------|
| Rev    | Description                       | Drawn    | Date                 |
| A<br>B | Garden room added<br>Dormas added | RK<br>RK | 08.02.22<br>11.10.22 |





## Planning

<sup>Client:</sup> Mr & Mrs Coan

Proposed Dwelling on site adjacent to Belvedere, Wath Brow Cleator Moor, CA23 3AE Title:

Proposed Floor Plans

| Scale:      | Sheet Size: