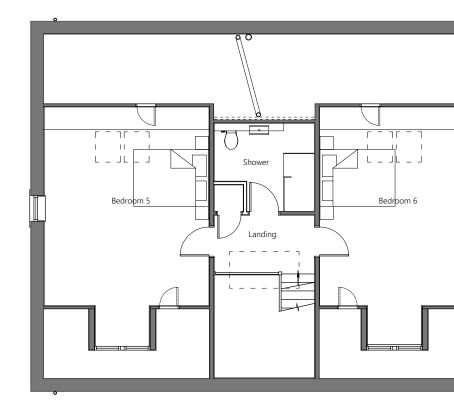

Second Floor Plan





## NOTES AND AMENDMENTS

This drawing is copyright ©. Figured dimensions are to be followed in preference to scaled dimensions and particulars are to be taken from the actual work where possible. Any discrepancy must be reported to the architect immediately and before proceeding.

| REV    | /ISIONS                           |          |                      |
|--------|-----------------------------------|----------|----------------------|
| Rev    | Description                       | Drawn    | Date                 |
| A<br>B | Garden room added<br>Dormas added | RK<br>RK | 08.02.22<br>11.10.22 |





## Planning

<sup>Client:</sup> Mr & Mrs Coan

Proposed Dwelling on site adjacent to Belvedere, Wath Brow Cleator Moor, CA23 3AE Title:

Proposed Floor Plans

| Sca