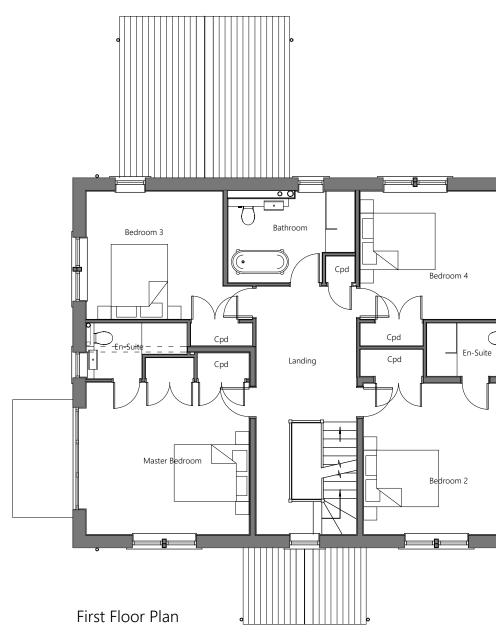

Second Floor Plan





## NOTES AND AMENDMENTS

This drawing is copyright ©. Figured dimensions are to be followed in preference to scaled dimensions and particulars are to be taken from the actual work where possible. Any discrepancy must be reported to the architect immediately and before proceeding.

| REV    | /ISIONS                           |          |                      |
|--------|-----------------------------------|----------|----------------------|
| Rev    | Description                       | Drawn    | Date                 |
| A<br>B | Garden room added<br>Dormas added | RK<br>RK | 08.02.22<br>11.10.22 |





## Planning

<sup>Client:</sup> Mr & Mrs Coan

Proposed Dwelling on site adjacent to Belvedere, Wath Brow Cleator Moor, CA23 3AE Title:

Proposed Floor Plans

| Scale:      | Sheet Size