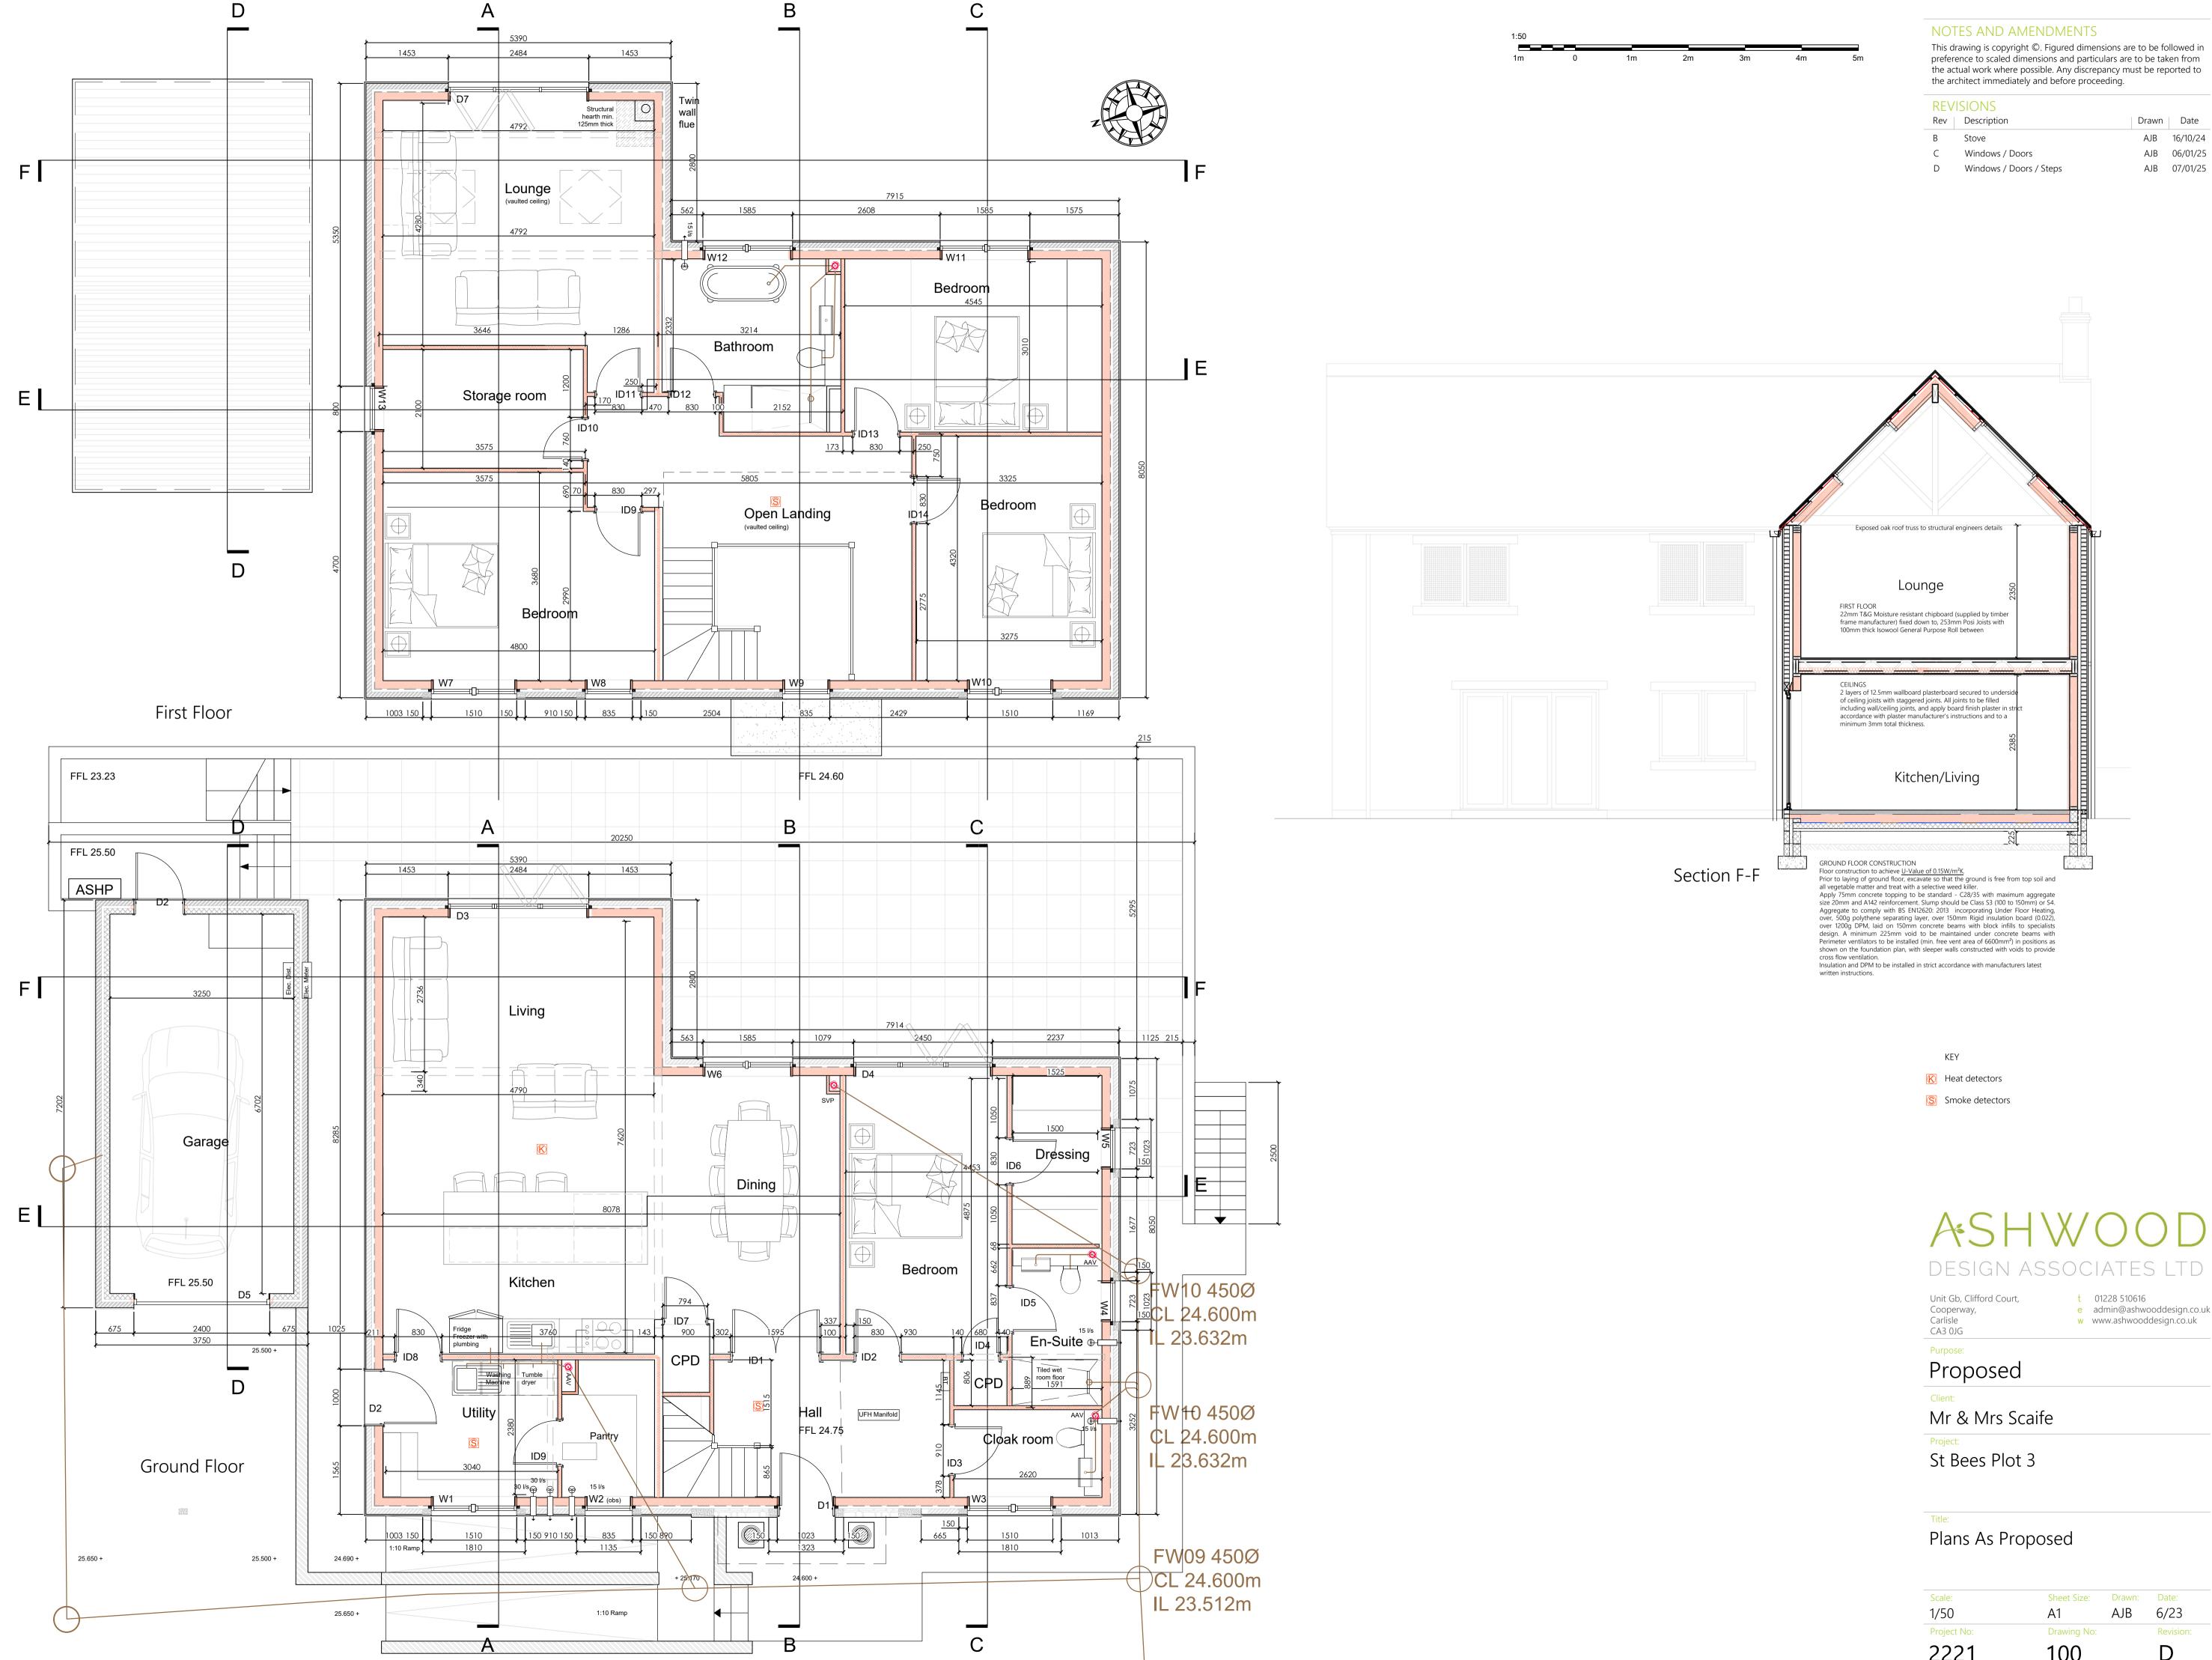

This drawing is copyright  $\mathbb{O}$ . Figured dimensions are to be followed in preference to scaled dimensions and particulars are to be taken from the actual work where possible. Any discrepancy must be reported to

| Rev | Description             | Drawn | Date     |
|-----|-------------------------|-------|----------|
| В   | Stove                   | AJB   | 16/10/24 |
| С   | Windows / Doors         | AJB   | 06/01/25 |
| D   | Windows / Doors / Steps | AJB   | 07/01/25 |

ASHWOOD

t 01228 510616 e admin@ashwooddesign.co.uk w www.ashwooddesign.co.uk

| Scale:<br>1/50 | Sheet Size:<br>A1 | Drawn:<br>AJB | Date:<br>6/23 |
|----------------|-------------------|---------------|---------------|
| Project No:    | Drawing No:       |               | Revision:     |
| 2221           | 100               |               | D             |