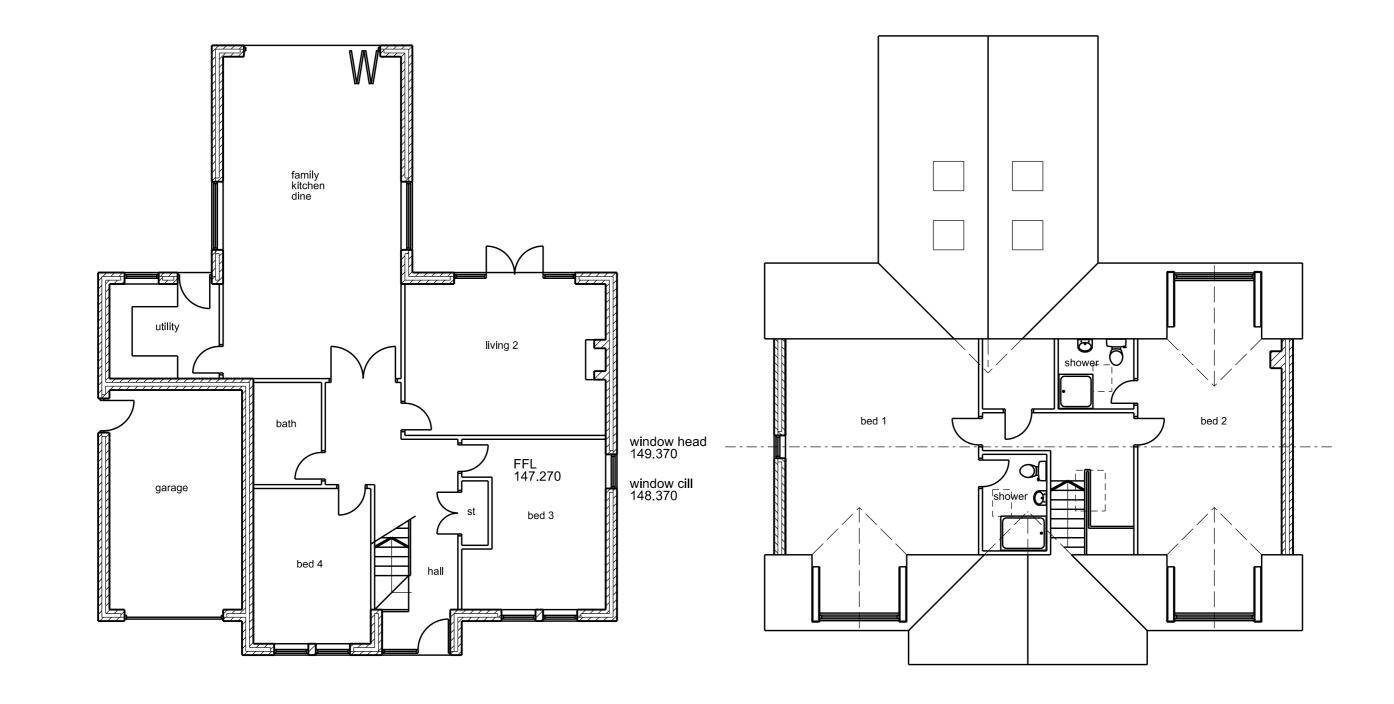

| SCALE 0 1m 2m 3m                                                                                                                                                                                                                                                                                                      | 4m 5m                                      | 10m | 15m | 20m | 25m                                                                                                       |
|-----------------------------------------------------------------------------------------------------------------------------------------------------------------------------------------------------------------------------------------------------------------------------------------------------------------------|--------------------------------------------|-----|-----|-----|-----------------------------------------------------------------------------------------------------------|
| This scheme is subject to town planning and all other necessary consents.<br>Dimensions, area and levels where given are only approximate and subject to<br>site survey. All dimensions are to be checked on site. Any discrepancies or<br>variations are to be reported to the client before work commences. Floured | Rev 01aug 2021Rev 02dec 2021Rev 03mar 2022 |     |     |     | <sup>Client</sup> Mr K. Wirga<br><sup>Job Title</sup> New dwelling on Plot 5, Gilgarran Park<br>Gilgarran |
| dimensions only are to be taken from this drawing.<br>This drawing is to be read in conjunction with all relevent consultants' and/or specialists drawing/s/documents and any discrepancies or variations are to be notified to the cilient before the affected work commences.                                       |                                            |     |     |     | Drawing Title<br>Proposed ground and first<br>floor plans                                                 |

| 30m |                          |                   |                   | 35m                                                  |  |
|-----|--------------------------|-------------------|-------------------|------------------------------------------------------|--|
|     | Scale: 1:10              | 00 @ A3/1:50 @ /  | Richard J Lindsay |                                                      |  |
| ĸ   | Date: Drawn:<br>aug 2021 |                   |                   | Home Dale<br>Low Scales<br>Wigton<br>CA7 3NE         |  |
| st  | Job No:<br>299           | Drwg No:<br>04001 | Rev:<br>03        | email: calvadesign46@gmail.com<br>Mob : 07921 949618 |  |