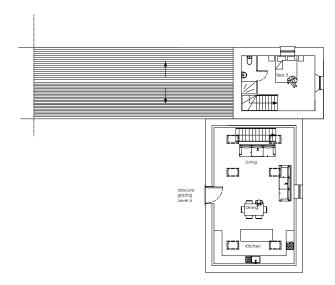

Home Office  $\mbox{Rev}: \mbox{\ensuremath{B}}\mbox{-4/05/22}$  -additional outhouse barns added to plan Issue -

Scale Bar 1:100

## FOR PLANNING

Mr P Baldotto

Proposed Barn Conversions

Location / Postcode / what3words

Townhead, Nethertown, CA22 2UH

Drawing Title - Proposed Floor Plans

| Job No - 1312 | Dwg No - 03 | Rev:  |
|---------------|-------------|-------|
| DATE:         | SCALE :     | Paper |
| 09 Aug 2021   | 1: 100      | A1    |