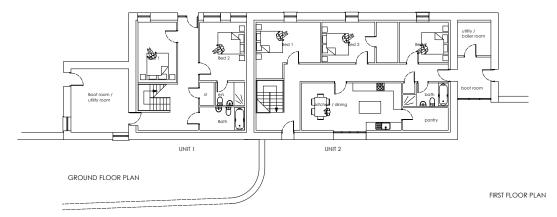

Home Office  $\mbox{Rev}: \mbox{\ensuremath{B}}\mbox{-4/05/22}$  -additional outhouse barns added to plan Issue -

Scale Bar 1:100

## FOR PLANNING

Mr P Baldotto

Proposed Barn Conversions

Location / Postcode / what3words

Townhead, Nethertown, CA22 2UH

Drawing Title - Proposed Floor Plans

| Job No - 1312 | Dwg No - 03 | Rev:  |
|---------------|-------------|-------|
| DATE:         | SCALE :     | Paper |
| 09 Aug 2021   | 1: 100      | A1    |