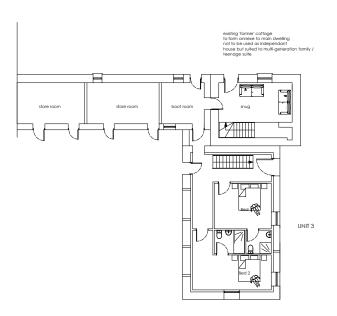

Home Office  $\mbox{Rev}: \mbox{\ensuremath{B}}\mbox{-4/05/22}$  -additional outhouse barns added to plan Issue -

Scale Bar 1:100

## FOR PLANNING

Mr P Baldotto

Proposed Barn Conversions

Location / Postcode / what3words

Townhead, Nethertown, CA22 2UH

Drawing Title - Proposed Floor Plans

| Job No - 1312 | Dwg No - 03 | Rev:  |
|---------------|-------------|-------|
| DATE:         | SCALE :     | Paper |
| 09 Aug 2021   | 1: 100      | A1    |