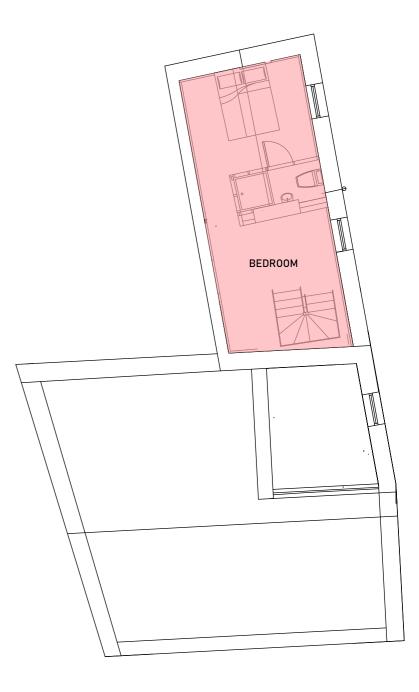

PROPOSED GROUND FLOOR

PROPOSED FIRST FLOOR

UNIT 1

UNIT 2

PROPOSED SECOND FLOOR

| Project<br>CHANGE OF USE TO 2<br>NUMBER DWELLINGS | Client<br>KELLY<br>Status | Date<br>JAN 24<br>Drawn By<br>MWA | <sup>Scale</sup><br>1:100 |
|---------------------------------------------------|---------------------------|-----------------------------------|---------------------------|
|                                                   |                           | PL                                | Dwg No.<br>3              |