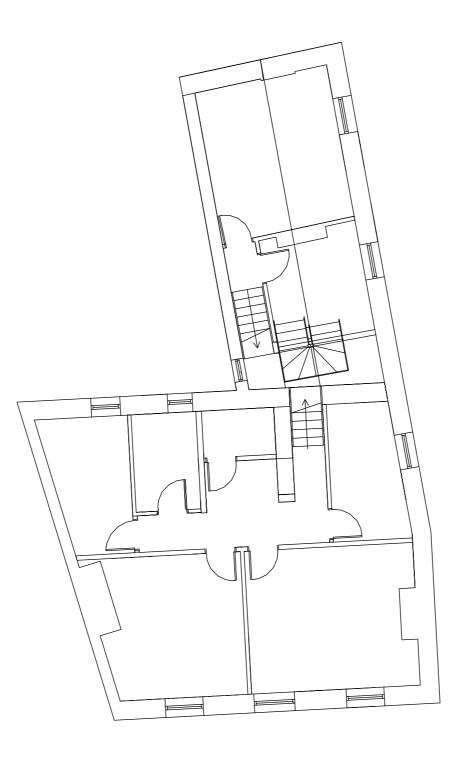

EXISTING GROUND FLOOR

EXISTING FIRST FLOOR

EXISTING ATTIC

| Project<br>CHANGE OF USE TO<br>2No DWELLINGS<br>HENSINGHAM | Client<br>KELLY<br>Status | Date<br>JAN 24<br>Drawn By<br>MWA | <sup>Scale</sup><br>1:100 |
|------------------------------------------------------------|---------------------------|-----------------------------------|---------------------------|
|                                                            | PL                        | Dwg No.                           | Rev<br>A                  |