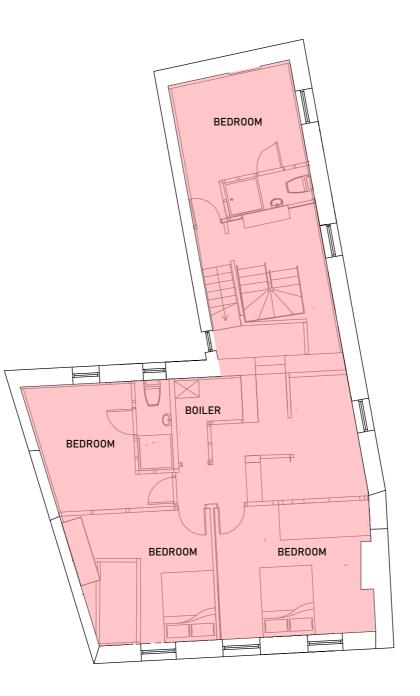

PROPOSED GROUND FLOOR

PROPOSED FIRST FLOOR

UNIT 1

UNIT 2

PROPOSED SECOND FLOOR

| Project<br>CHANGE OF USE TO 2<br>NUMBER DWELLINGS | Client<br>KELLY<br>Status | Date<br>JAN 24<br>Drawn By<br>MWA | <sup>Scale</sup><br>1:100 |
|---------------------------------------------------|---------------------------|-----------------------------------|---------------------------|
|                                                   |                           | PL                                | Dwg No.<br>3              |