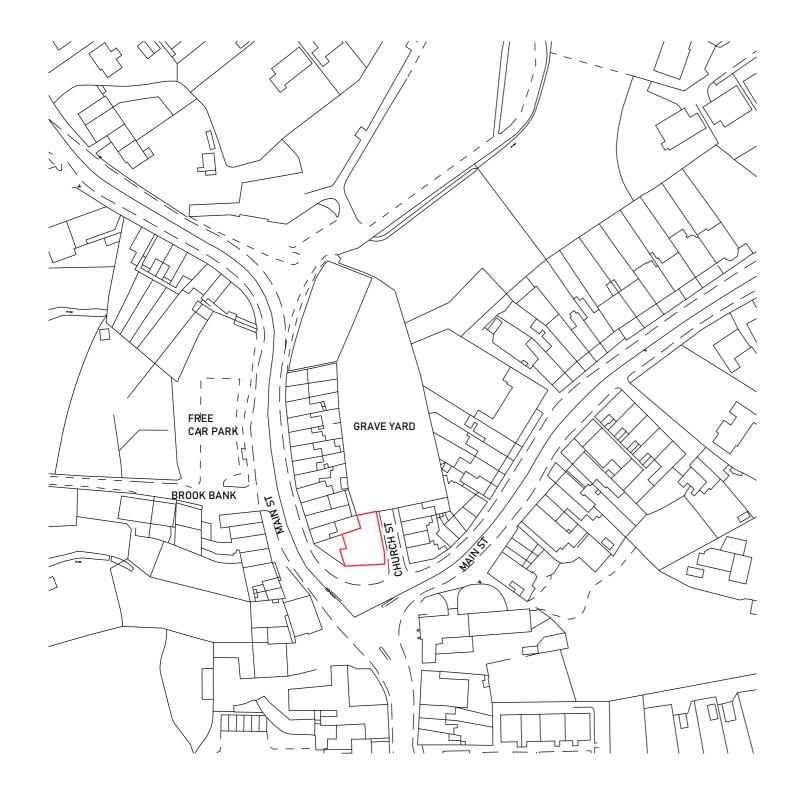

LOCATION PLAN 1:1250

SITE PLAN 1:1250

DRAINAGE: ALL SURFACE WATER OUTLETS ARE PRESENT AND WILL BE REUSED ALL FOUL WILL BE CONNECTED INTERNALLY AND WILL REQUIRE NO ALTERATION TO EXTERNAL INFRASTRUCTURE

| Project<br>CHANGE OF USE TO 2<br>No. Dwellings , KINGS<br>ARMS<br>HENSINGHAM | Client<br>KELLY | Date<br>JAN 24<br>Drawn By | <sup>Scale</sup><br>1:100 |
|------------------------------------------------------------------------------|-----------------|----------------------------|---------------------------|
|                                                                              | Status          | MWA                        |                           |
|                                                                              | PI              | Dwg No.                    | Rev                       |
|                                                                              | FL              | 5                          | A                         |