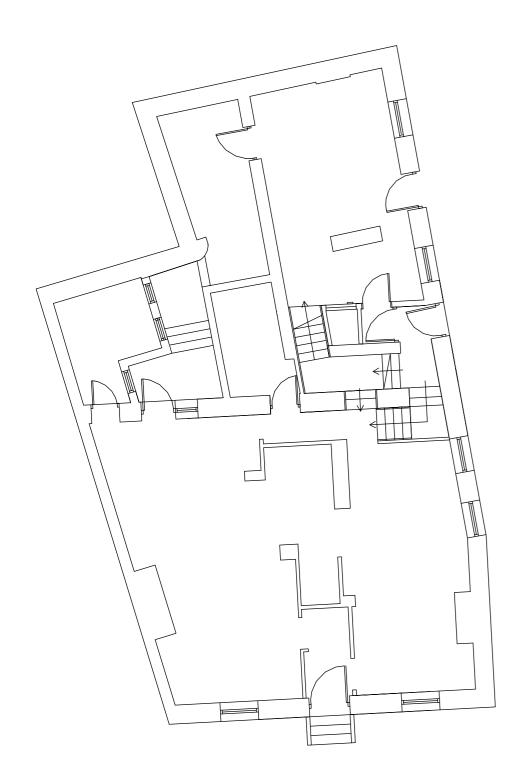

EXISTING GROUND FLOOR

EXISTING FIRST FLOOR

EXISTING ATTIC

| Project<br>CHANGE OF USE TO<br>2No DWELLINGS<br>HENSINGHAM | Client<br>KELLY<br>Status | Date<br>JAN 24<br>Drawn By<br>MWA | <sup>Scale</sup><br>1:100 |
|------------------------------------------------------------|---------------------------|-----------------------------------|---------------------------|
|                                                            | PL                        | Dwg No.                           | Rev<br>A                  |