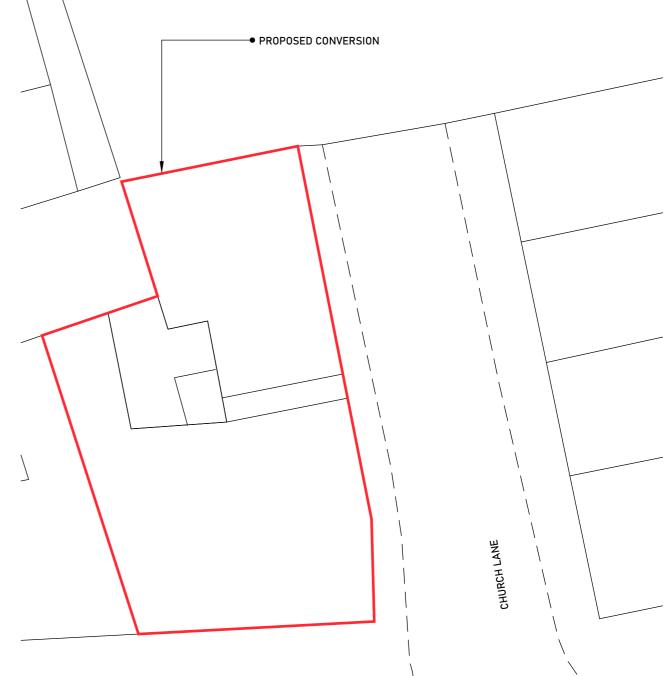

LOCATION PLAN 1:1250

SITE PLAN 1:1250

DRAINAGE: ALL SURFACE WATER OUTLETS ARE PRESENT AND WILL BE REUSED ALL FOUL WILL BE CONNECTED INTERNALLY AND WILL REQUIRE NO ALTERATION TO EXTERNAL INFRASTRUCTURE

| Project<br>CHANGE OF USE TO 2<br>No. Dwellings , KINGS<br>ARMS<br>HENSINGHAM | Client<br>KELLY | Date<br>JAN 24<br>Drawn By | <sup>Scale</sup><br>1:100 |
|------------------------------------------------------------------------------|-----------------|----------------------------|---------------------------|
|                                                                              | Status          | MWA                        |                           |
|                                                                              | PI              | Dwg No.                    | Rev                       |
|                                                                              | FL              | 5                          | A                         |