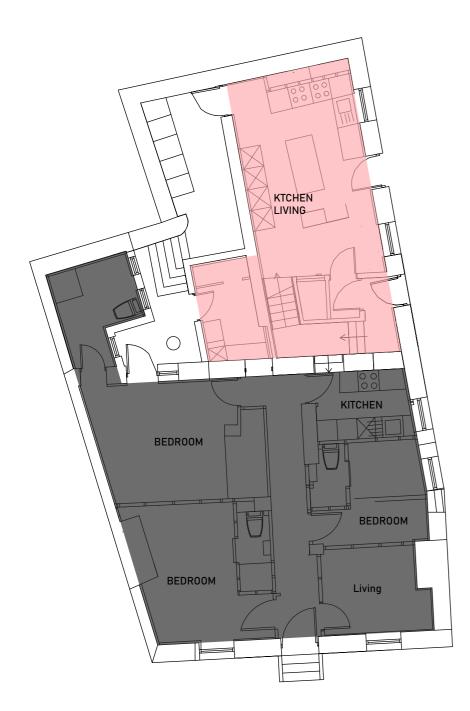

PROPOSED GROUND FLOOR

PROPOSED FIRST FLOOR

UNIT 1

UNIT 2

PROPOSED SECOND FLOOR

| Project<br>CHANGE OF USE TO 2<br>NUMBER DWELLINGS | Client<br>KELLY<br>Status | Date<br>JAN 24<br>Drawn By<br>MWA | <sup>Scale</sup><br>1:100 |
|---------------------------------------------------|---------------------------|-----------------------------------|---------------------------|
|                                                   |                           | PL                                | Dwg No.<br>3              |