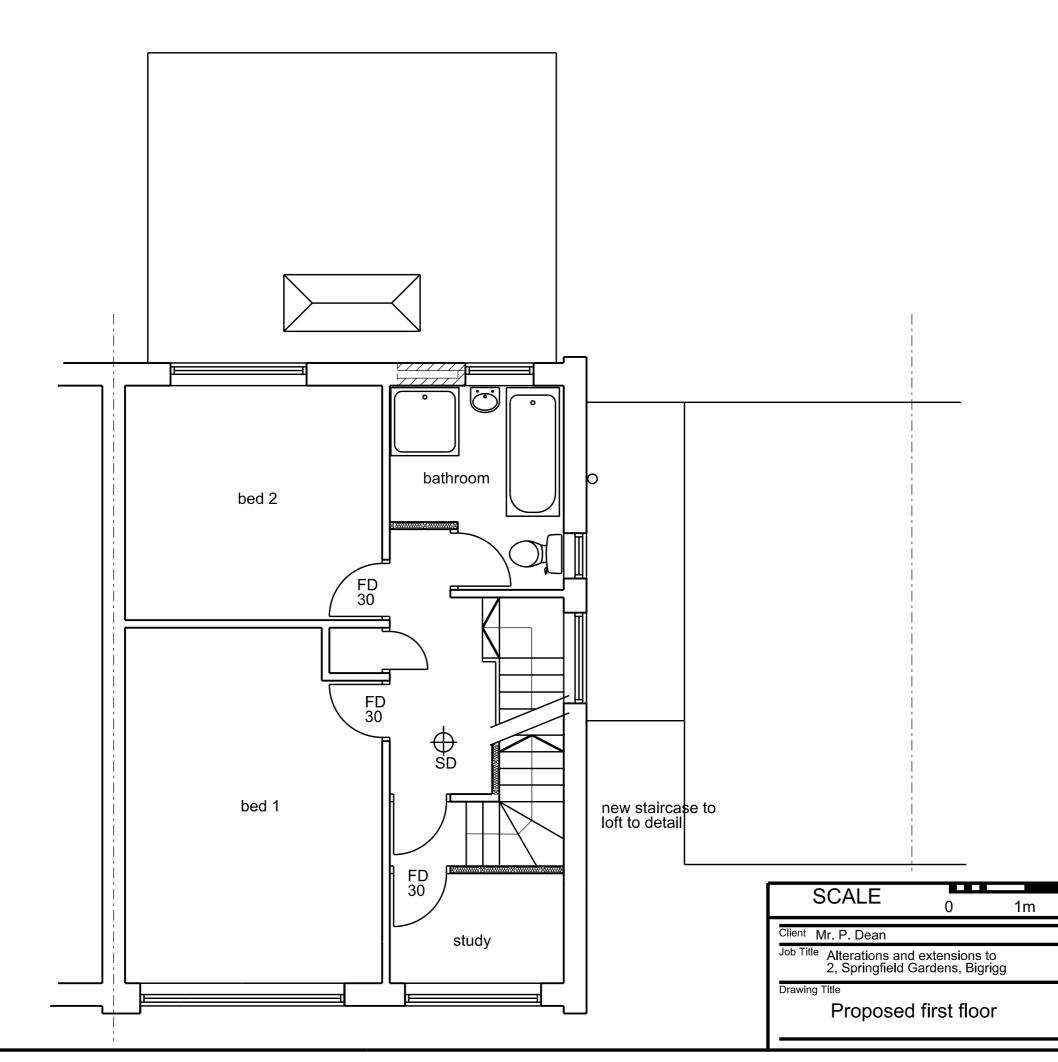

## Rev 02 mar 2023 Bathroom door amended Rev 01 feb 2023 First issue

This scheme is subject to town planning and all other necessary consents.

Dimensions, area and levels where given are only approximate and subject to site survey. All dimensions are to be checked on site. Any discrepandes or variations are to be reported to the client before work commences. Figured dimensions only are to be taken from this drawing.

This drawing is to be read in conjunction with all relevent consultants' and/or specialists drawings/documents and any discrepancies or variations are to be notified to the client before the affected work commences.

| 2m  | n ;                           | 3m | 4r         | n      | 5m                                                                 | 6m |
|-----|----------