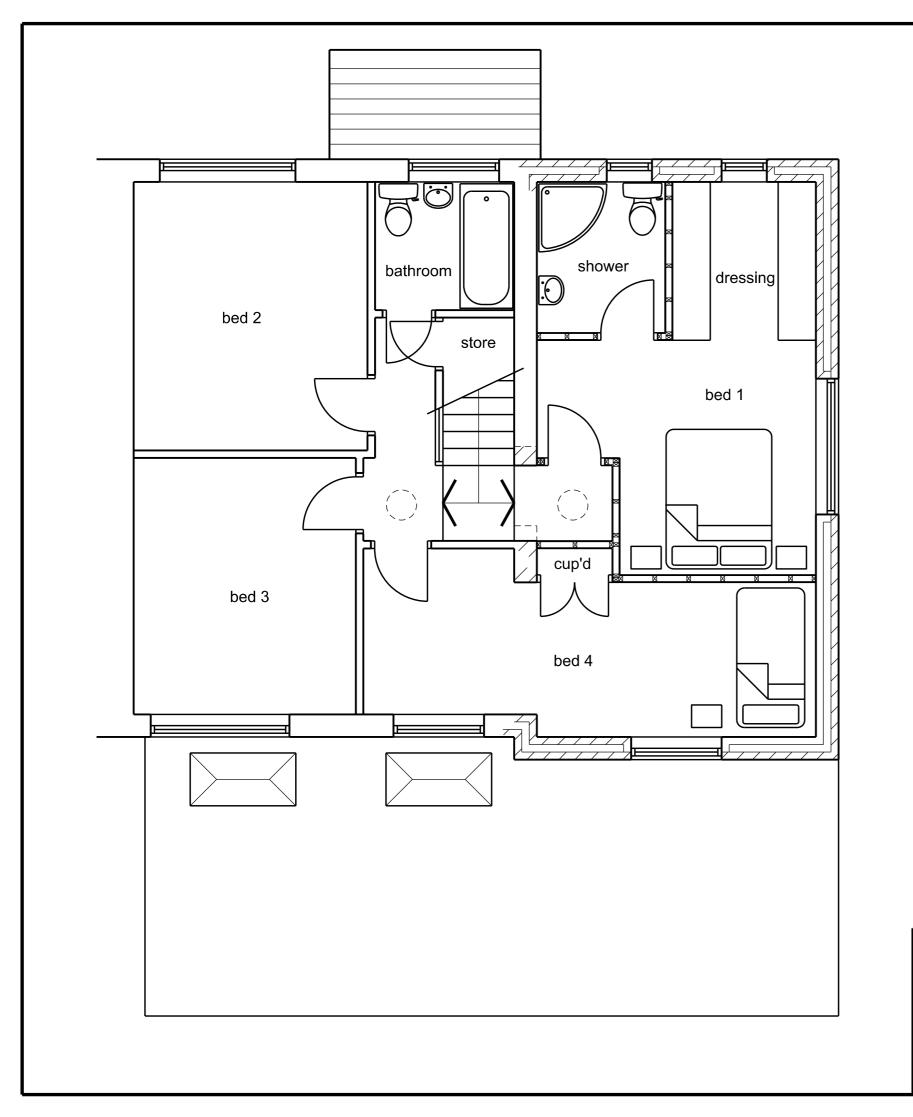

| SCALE                                                                                           | 0 | 1m | 2m                                      | 3m                       | 4m | 5m                                                             | 6m |
|-------------------------------------------------------------------------------------------------|---|----|-----------------------------------------|--------------------------|----|----------------------------------------------------------------|----|
| Client Mr. & Mrs. P. Caddy  Job Title Extensions & alterations to 29 Norbeck Park, Cleator Moor |   |    | Scale: 1:50 @ A3  Date: Drawn: feb 2021 |                          |    | Richard J Lindsay<br>2 Calva House<br>Calva Brow<br>Workington |    |
| Proposed first floor                                                                            |   |    | Job No:<br>274                          | : Drwg No: Rev: 04002 02 |    | C14 1DE<br>email: richard46@aim.com<br>Mob : 07921 949618      |    |