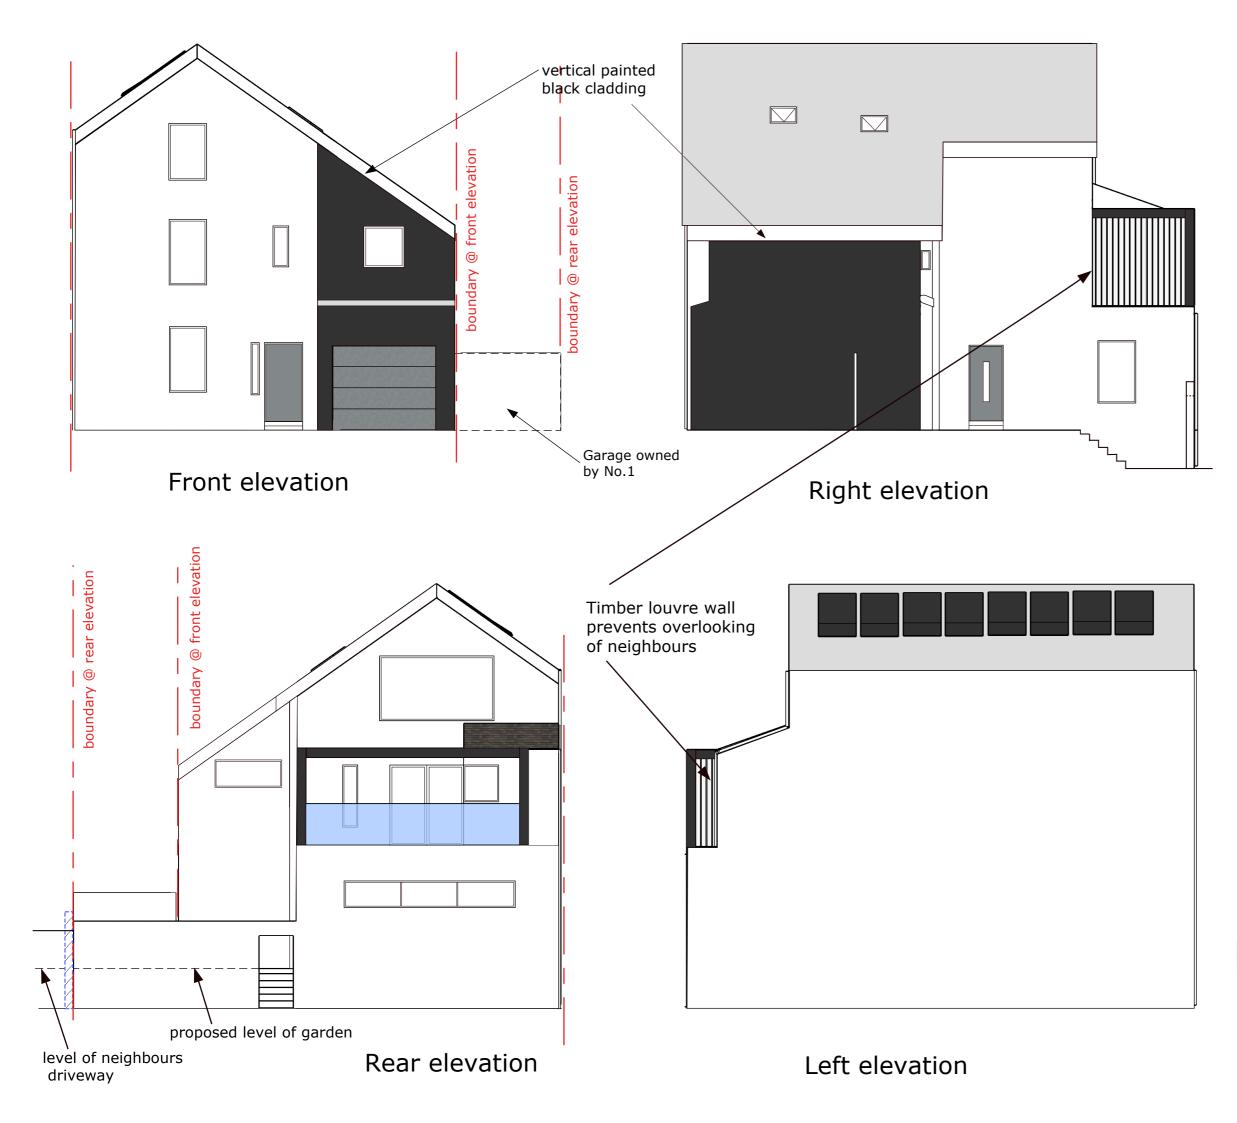

New materials comprise:

- ...white silicone render on all external walls, other than where indicated as being vertical painted black cladding
- ...dark grey aluminium triple-glazed windows
- ...grey aluminium skylights
- ...opaque glazing on first floor WC window
- ...grey aluminium triple-glazed patio doors
- ...dark grey composite front and rear doors
- ...dark grey composite sectional garage door
- ...grey security roller shutters on ground floor apertures
- ...timber pergola with black painted timber louvre wall
- ...reinforced glazing barrier on terrace
- ...grey roof tiles
- ...black solar panels

## 2 Church Walk, Millom LA18 5BZ

## **Drawing No: 31PE**

## **PROPOSED ELEVATIONS**

Version: 3.0

Date: 10/6/23

Drawn by: Marc Almond

Phone: 079 6318 4578

Email: marc.s.almond@gmail.com